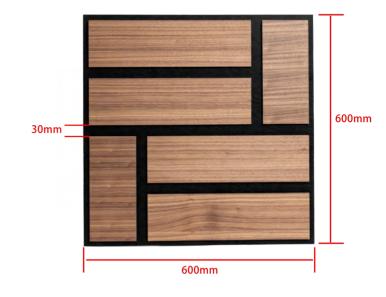

#### Wooden Strip Surround Acoustic Panel

| Name             | Wooden Strip Surr                                                                                                                         | ound Acoustic Panels                                                                                                                                                              |
|------------------|-------------------------------------------------------------------------------------------------------------------------------------------|-----------------------------------------------------------------------------------------------------------------------------------------------------------------------------------|
| Size             | 600*600*18MM                                                                                                                              |                                                                                                                                                                                   |
| Weight           | Staggered Block-shaped<br>on 9mm MDF<br>About 3.0kgs/PC                                                                                   | Staggered Block-shaped on<br>9mm PET<br>About 1.0kgs/PC                                                                                                                           |
| Fireproof grade  | Can be Grade B1                                                                                                                           | Can be Grade B                                                                                                                                                                    |
| Material         | PET panel+E0/P2<br>MDF+Wood Finish                                                                                                        | PET panel +E0 grade<br>Technical Wood Veneer<br>Paper                                                                                                                             |
| Wood surface     | Natural Wood Veneer/<br>Technical Wood Veneer/                                                                                            | Technical Wood Veneer<br>Paper                                                                                                                                                    |
| Advantage        | 1.Environmentally friendly 2. Good Decoration 3. Easy to Maintain 4. Easy Installation 5. Thermal Insulation 6. Energy-Saving             | 1.Environmentally Friendly 2.Lightweight 3. Scratch Resistant 4.No Yellowing 5. No Color Difference 6.Thermal Insulation 7. Energy-Saving 8. Good Decoration 9. Easy Installation |
| Service          | Free samples, support customization                                                                                                       |                                                                                                                                                                                   |
| Color            | Refer to Pages 78-79                                                                                                                      |                                                                                                                                                                                   |
| Applicationplace | Hotel lobby, corridor, room decoration, residences conference halls, recording rooms, studios, schools, shopping malls, office space etc. |                                                                                                                                                                                   |