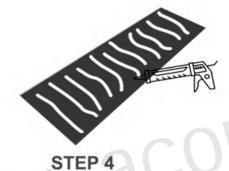

#### 1. Direct Glue Method:

Select the Wall for Installation

STEP 2

Measure the wall and mark on the slat wood panel

STEP 3
Cut the Slat wood panel

Apply glue evenly to the back of the slat wood panel

STEP 5
Attach the slat wood panel with the glue applied to the back to the wall