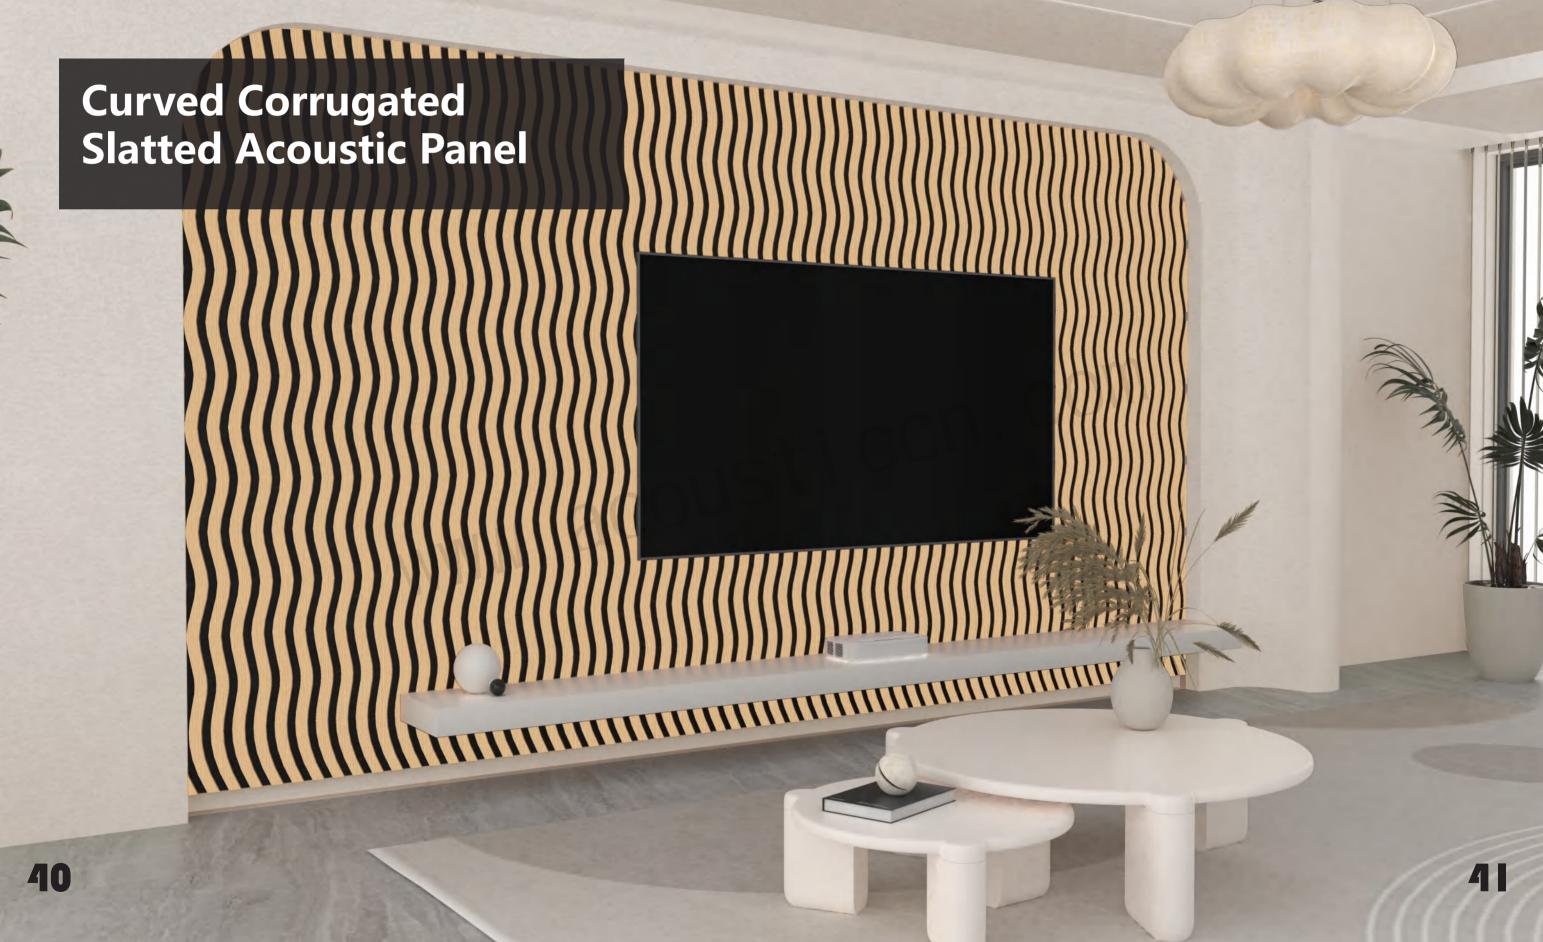

# **CurvedCorrugated Slatted Acoustic Panel**

Curved Corrugated Slatted Acoustic Panels, with its soft curves and threedimensional corrugations, infuses spaces with dynamism and elegance, making it an ideal decorative material for enhancing modern design aesthetics.