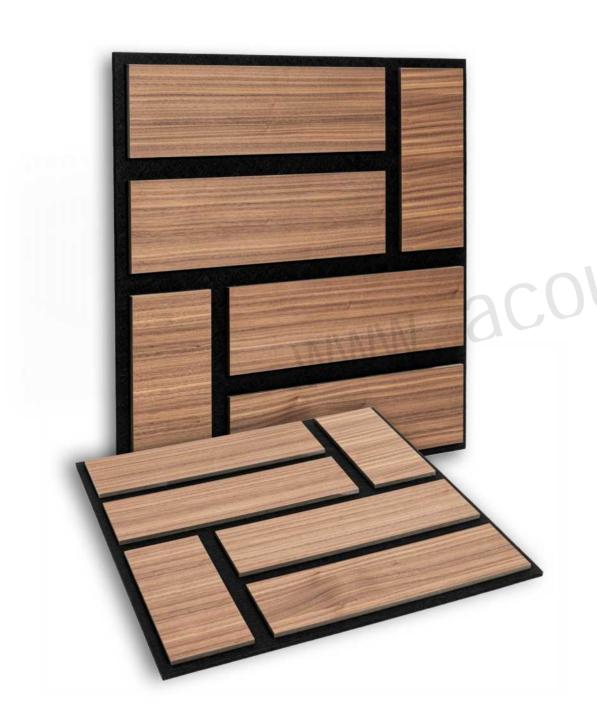

# **DETAIL**Staggered Block-shaped Acoustic Panel

| Name             | Staggered Block-shaped Acoustic Panels                                                                                                    |                                                                                                                                                                                   |  |
|------------------|-------------------------------------------------------------------------------------------------------------------------------------------|-----------------------------------------------------------------------------------------------------------------------------------------------------------------------------------|--|
| Size             | 600*600*18MM                                                                                                                              |                                                                                                                                                                                   |  |
| Weight           | Staggered Block-shaped<br>on 9mm MDF<br>About 3.71gs/PC                                                                                   | Staggered Block-shaped<br>on 9mm PET<br>About 1.39 kgs/PC                                                                                                                         |  |
| Fireproof grade  | Can be Grade B1                                                                                                                           | Can be Grade B                                                                                                                                                                    |  |
| Material         | PET panel+E0/P2<br>MDF+Wood Finish                                                                                                        | PET panel +E0 grade<br>Technical Wood Veneer<br>Paper                                                                                                                             |  |
| Wood surface     | Natural Wood Veneer/<br>Technical Wood Veneer /                                                                                           | Technical Wood Veneer<br>Paper                                                                                                                                                    |  |
| Advantage        | 1.Environmentally friendly 2. Good Decoration 3. Easy to Maintain 4. Easy Installation 5. Thermal Insulation 6. Energy-Saving             | 1.Environmentally Friendly 2.Lightweight 3. Scratch Resistant 4.No Yellowing 5. No Color Difference 6.Thermal Insulation 7. Energy-Saving 8. Good Decoration 9. Easy Installation |  |
| Service          | Free samples, sup                                                                                                                         | Free samples, support customization                                                                                                                                               |  |
| Color            | Refer to Pages 78-79                                                                                                                      |                                                                                                                                                                                   |  |
| Applicationplace | Hotel lobby, corridor, room decoration, residences conference halls, recording rooms, studios, schools, shopping malls, office space etc. |                                                                                                                                                                                   |  |