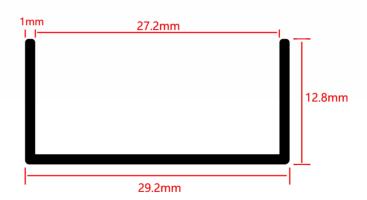

# **U-shaped Aluminum Alloy Decorative Strip**

U-shaped Aluminum Alloy Decorative Strip, a modern design element that adds a sleek, structural appeal to interiors, offering durability and a stylish aluminum finish for a variety of applications.

| Accessory Name                | U-shaped Aluminum Alloy Decorative Strip |
|-------------------------------|------------------------------------------|
| Recommended<br>Product Length | 100 cm<br>or customized size             |
| Product width                 | 29.2mm                                   |
| Material                      | Space Aluminum Alloy                     |
| Color                         | Rose Gold, Tudor Gold                    |
| Packing Quantity              | 50m                                      |

The use of space aluminum, durable, safe and environmentally friendly, close fit, moisture-proof and mildew-proof, easy to clean. Surface mirror and frosted double process, does not leave fingerprints, showing the expression of modern aesthetics, heritage wisdom essence. Wear-resistant and antiscratch design, no color change in 50 years.