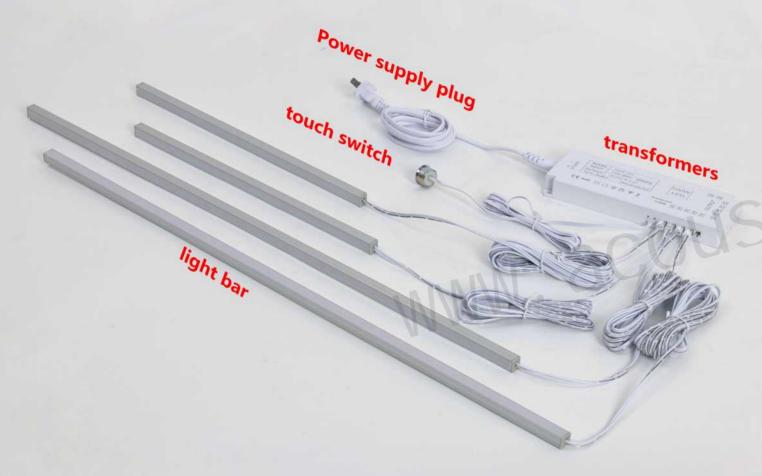

Bar grille light consists of three parts: power supply, intelligent switch, and different lengths of light bar.

Power supply: there are power supplies and plugs suitable for different national voltages

Switch: There are three different switch modes: touch switch, human body sensor switch and hand sweep switch.

Light bar: there are different lengths of light bar for choice, customers can choose different lengths to match freely.

Parameters: Power: 6W/m; Color temperature: 3000K; LED quantity: 120pcs/m Installation: The light body comes with adhesive backing, easy and fast installation