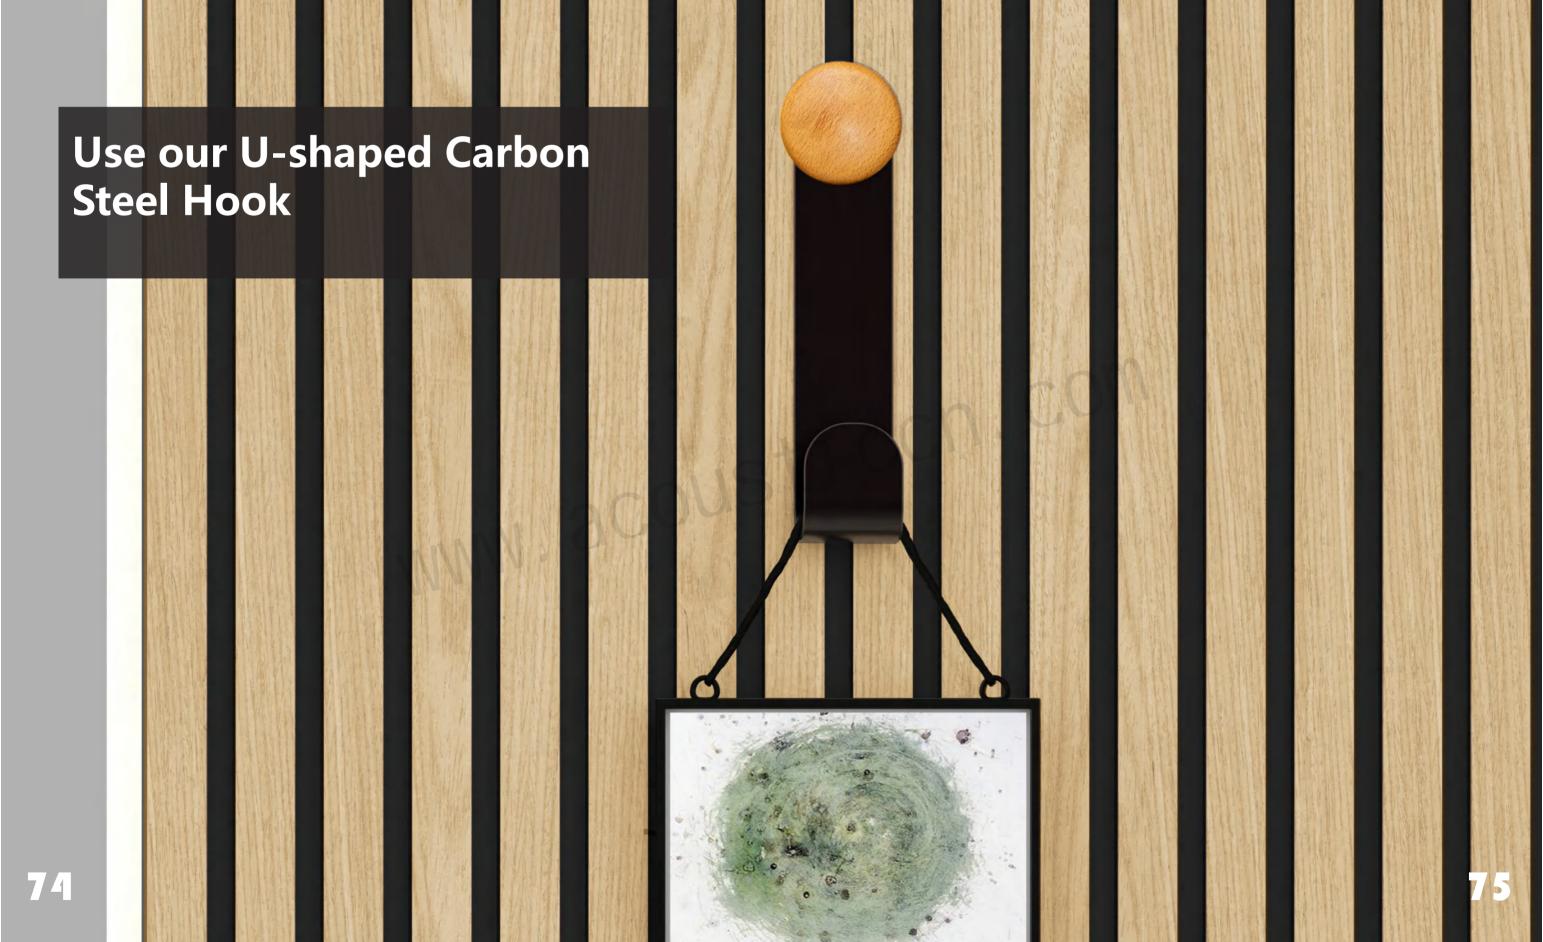

#### **U-shaped Carbon Steel Hook**

Synthesized by forging carbon steel material, low density, high hardness and rich design aesthetics. It is easy to install and at the same time can be super strong load-bearing 50 pounds. Suitable for lightweight strip acoustic panels, strip acoustic panels and other products with spaced gaps.

| Accessory Name | U-shaped Carbon Steel Hook |
|----------------|----------------------------|
| Product Length | 20cm<br>or customized size |
| Product width  | 58mm                       |
| Material       | Carbon Steel               |
| Color          | Black                      |