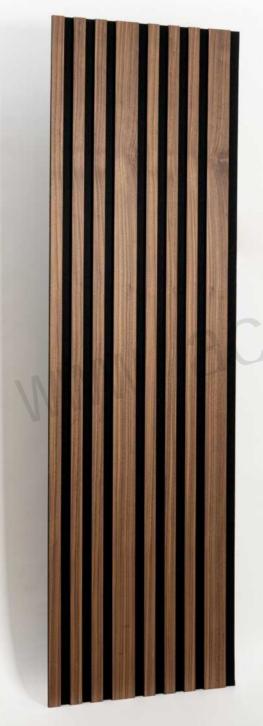

## 3-1 Gradual Straight Slatted Acoustic Panel

The 3-1 Gradual Straight Slatted Acoustic Panel, with its unique gradient design, brings a sense of motion and depth to modern home and commercial spaces, making it an ideal choice for enhancing spatial aesthetics.

| Name             | 3-1 Gradual Straight Slatted Acoustic Panel                                               |                       |
|------------------|-------------------------------------------------------------------------------------------|-----------------------|
|                  | 2400*600*18mm / 21mm                                                                      |                       |
| Size             | 2600*600*1                                                                                | 18mm / 21mm           |
| Size             | 2800*600*18mm / 21n                                                                       | nm or customized size |
|                  | 18mm                                                                                      | 21mm                  |
| Weight           | About 7.8kgs/M2                                                                           | About 8.1kgs/M2       |
| Fireproof grade  | Can                                                                                       | be B1                 |
| Material         | PET panel +E0/P2 grade MDF wood slat                                                      |                       |
| Wood surface     | Natural Wood Veneer/ Technical Wood Veneer / Melamine                                     |                       |
|                  | 1.Environmentally friendly                                                                |                       |
|                  | 2. Good Decoration                                                                        |                       |
|                  | 3. Easy to Maintain                                                                       |                       |
| Advantage        | 4. Easy Installation                                                                      |                       |
|                  | 5. Good Acoustic Performance                                                              |                       |
|                  | 6. Thermal Insulation                                                                     |                       |
|                  | 7. Energy-Saving                                                                          |                       |
| Service          | Free samples, support customization                                                       |                       |
| Color            | Refer to Pages <u>78-79</u>                                                               |                       |
|                  | Hotel lobby, corridor, room                                                               | decoration,residences |
| Applicationplace | conference halls, recording rooms, studios, schools,<br>shopping malls, office space etc. |                       |