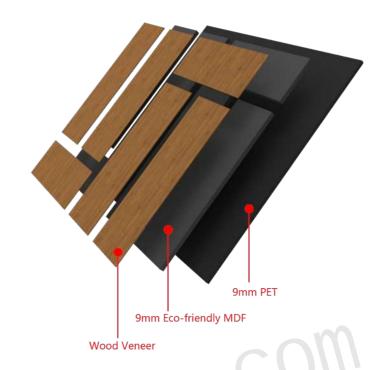

# **DETAIL**Staggered Block-shaped Acoustic Panel

| Name             | Staggered Block-shaped Acoustic Panels                                                                                                    |                                                                                                                                                                                   |  |
|------------------|-------------------------------------------------------------------------------------------------------------------------------------------|-----------------------------------------------------------------------------------------------------------------------------------------------------------------------------------|--|
| Size             | 600*600*18MM                                                                                                                              |                                                                                                                                                                                   |  |
| Weight           | Staggered Block-shaped<br>on 9mm MDF<br>About 3.71gs/PC                                                                                   | Staggered Block-shaped<br>on 9mm PET<br>About 1.39 kgs/PC                                                                                                                         |  |
| Fireproof grade  | Can be Grade B1                                                                                                                           | Can be Grade B                                                                                                                                                                    |  |
| Material         | PET panel+E0/P2<br>MDF+Wood Finish                                                                                                        | PET panel +E0 grade<br>Technical Wood Veneer<br>Paper                                                                                                                             |  |
| Wood surface     | Natural Wood Veneer/<br>Technical Wood Veneer /                                                                                           | Technical Wood Veneer<br>Paper                                                                                                                                                    |  |
| Advantage        | 1.Environmentally friendly 2. Good Decoration 3. Easy to Maintain 4. Easy Installation 5. Thermal Insulation 6. Energy-Saving             | 1.Environmentally Friendly 2.Lightweight 3. Scratch Resistant 4.No Yellowing 5. No Color Difference 6.Thermal Insulation 7. Energy-Saving 8. Good Decoration 9. Easy Installation |  |
| Service          | Free samples, sup                                                                                                                         | Free samples, support customization                                                                                                                                               |  |
| Color            | Refer to Pages 78-79                                                                                                                      |                                                                                                                                                                                   |  |
| Applicationplace | Hotel lobby, corridor, room decoration, residences conference halls, recording rooms, studios, schools, shopping malls, office space etc. |                                                                                                                                                                                   |  |