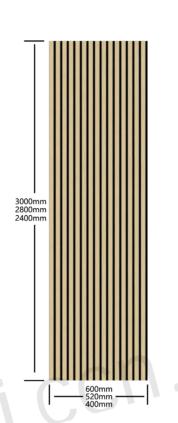

05 SHAPED SLATTED ACOUSTIC PANEL

| Name             | Standard Slatted Acoustic Panel                                                                                                                            |  |
|------------------|------------------------------------------------------------------------------------------------------------------------------------------------------------|--|
| Size             | 2400*600*18mm / 21mm<br>2600*600*18mm / 21mm<br>2800*600*18mm / 21mm or customized size                                                                    |  |
| Weight           | 18mm 21mm<br>About7.8kgs/M2 About 8.1kgs/M2                                                                                                                |  |
| Fireproof grade  | Can be B1                                                                                                                                                  |  |
| Material         | PET panel +E0/P2 grade MDF wood slat                                                                                                                       |  |
| Wood surface     | Natural Wood Veneer/ Technical Wood Veneer / Melamine                                                                                                      |  |
| Advantage        | 1.Environmentally friendly 2. Good Decoration 3. Easy to Maintain 4. Easy Installation 5. Good Acoustic Performance 6. Thermal Insulation 7. Energy-Saving |  |
| Service          | Free samples, support customization                                                                                                                        |  |
| Color            | Refer to Pages 78-79                                                                                                                                       |  |
| Applicationplace | Hotel lobby, corridor, room decoration, residences conference halls, recording rooms, studios, schools, shopping malls, office space etc.                  |  |