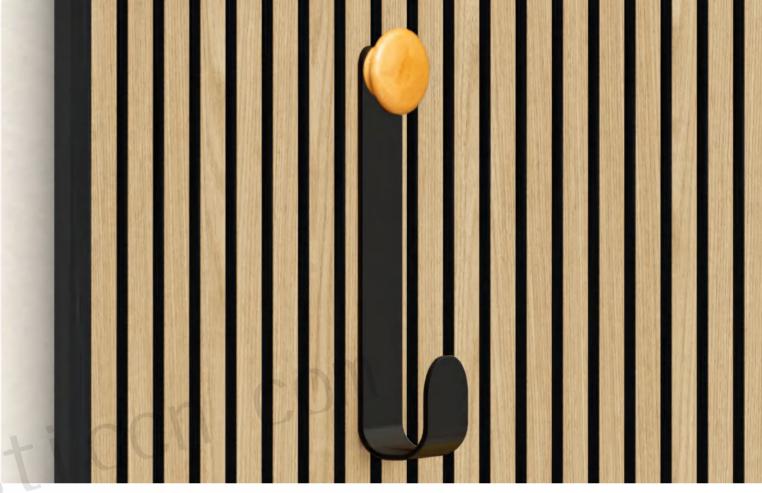

#### **U-shaped Carbon Steel Hook**

Synthesized by forging carbon steel material, low density, high hardness and rich design aesthetics. It is easy to install and at the same time can be super strong load-bearing 50 pounds. Suitable for lightweight strip acoustic panels, strip acoustic panels and other products with spaced gaps.

| Accessory Name | U-shaped Carbon Steel Hook |
|----------------|----------------------------|
| Product Length | 20cm<br>or customized size |
| Product width  | 58mm                       |
| Material       | Carbon Steel               |
| Color          | Black                      |