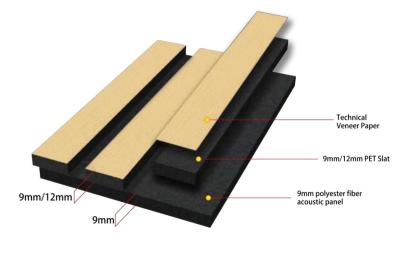

05 SHAPED SLATTED ACOUSTIC PANEL

| Name             | Standard Slatted Acoustic Panel                                                                                                                            |  |
|------------------|------------------------------------------------------------------------------------------------------------------------------------------------------------|--|
| Size             | 2400*600*18mm / 21mm<br>2600*600*18mm / 21mm<br>2800*600*18mm / 21mm or customized size                                                                    |  |
| Weight           | 18mm 21mm<br>About7.8kgs/M2 About 8.1kgs/M2                                                                                                                |  |
| Fireproof grade  | Can be B1                                                                                                                                                  |  |
| Material         | PET panel +E0/P2 grade MDF wood slat                                                                                                                       |  |
| Wood surface     | Natural Wood Veneer/ Technical Wood Veneer / Melamine                                                                                                      |  |
| Advantage        | 1.Environmentally friendly 2. Good Decoration 3. Easy to Maintain 4. Easy Installation 5. Good Acoustic Performance 6. Thermal Insulation 7. Energy-Saving |  |
| Service          | Free samples, support customization                                                                                                                        |  |
| Color            | Refer to Pages 78-79                                                                                                                                       |  |
| Applicationplace | Hotel lobby, corridor, room decoration, residences conference halls, recording rooms, studios, schools, shopping malls, office space etc.                  |  |