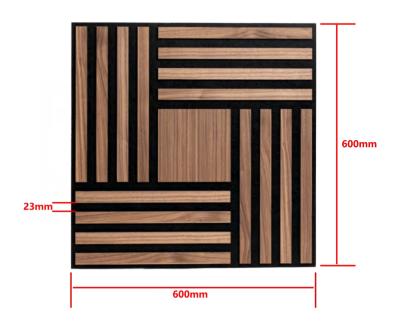

#### Wooden Strip Surround Acoustic Panel

| Name             | Wooden Strip Surr                                                                                                                         | ound Acoustic Panels                                                                                                                                                              |
|------------------|-------------------------------------------------------------------------------------------------------------------------------------------|-----------------------------------------------------------------------------------------------------------------------------------------------------------------------------------|
| Size             | 600*600*18MM                                                                                                                              |                                                                                                                                                                                   |
| Weight           | Staggered Block-shaped<br>on 9mm MDF<br>About 3.0kgs/PC                                                                                   | Staggered Block-shaped on<br>9mm PET<br>About 1.0kgs/PC                                                                                                                           |
| Fireproof grade  | Can be Grade B1                                                                                                                           | Can be Grade B                                                                                                                                                                    |
| Material         | PET panel+E0/P2<br>MDF+Wood Finish                                                                                                        | PET panel +E0 grade<br>Technical Wood Veneer<br>Paper                                                                                                                             |
| Wood surface     | Natural Wood Veneer/<br>Technical Wood Veneer/                                                                                            | Technical Wood Veneer<br>Paper                                                                                                                                                    |
| Advantage        | 1.Environmentally friendly 2. Good Decoration 3. Easy to Maintain 4. Easy Installation 5. Thermal Insulation 6. Energy-Saving             | 1.Environmentally Friendly 2.Lightweight 3. Scratch Resistant 4.No Yellowing 5. No Color Difference 6.Thermal Insulation 7. Energy-Saving 8. Good Decoration 9. Easy Installation |
| Service          | Free samples, support customization                                                                                                       |                                                                                                                                                                                   |
| Color            | Refer to Pages 78-79                                                                                                                      |                                                                                                                                                                                   |
| Applicationplace | Hotel lobby, corridor, room decoration, residences conference halls, recording rooms, studios, schools, shopping malls, office space etc. |                                                                                                                                                                                   |