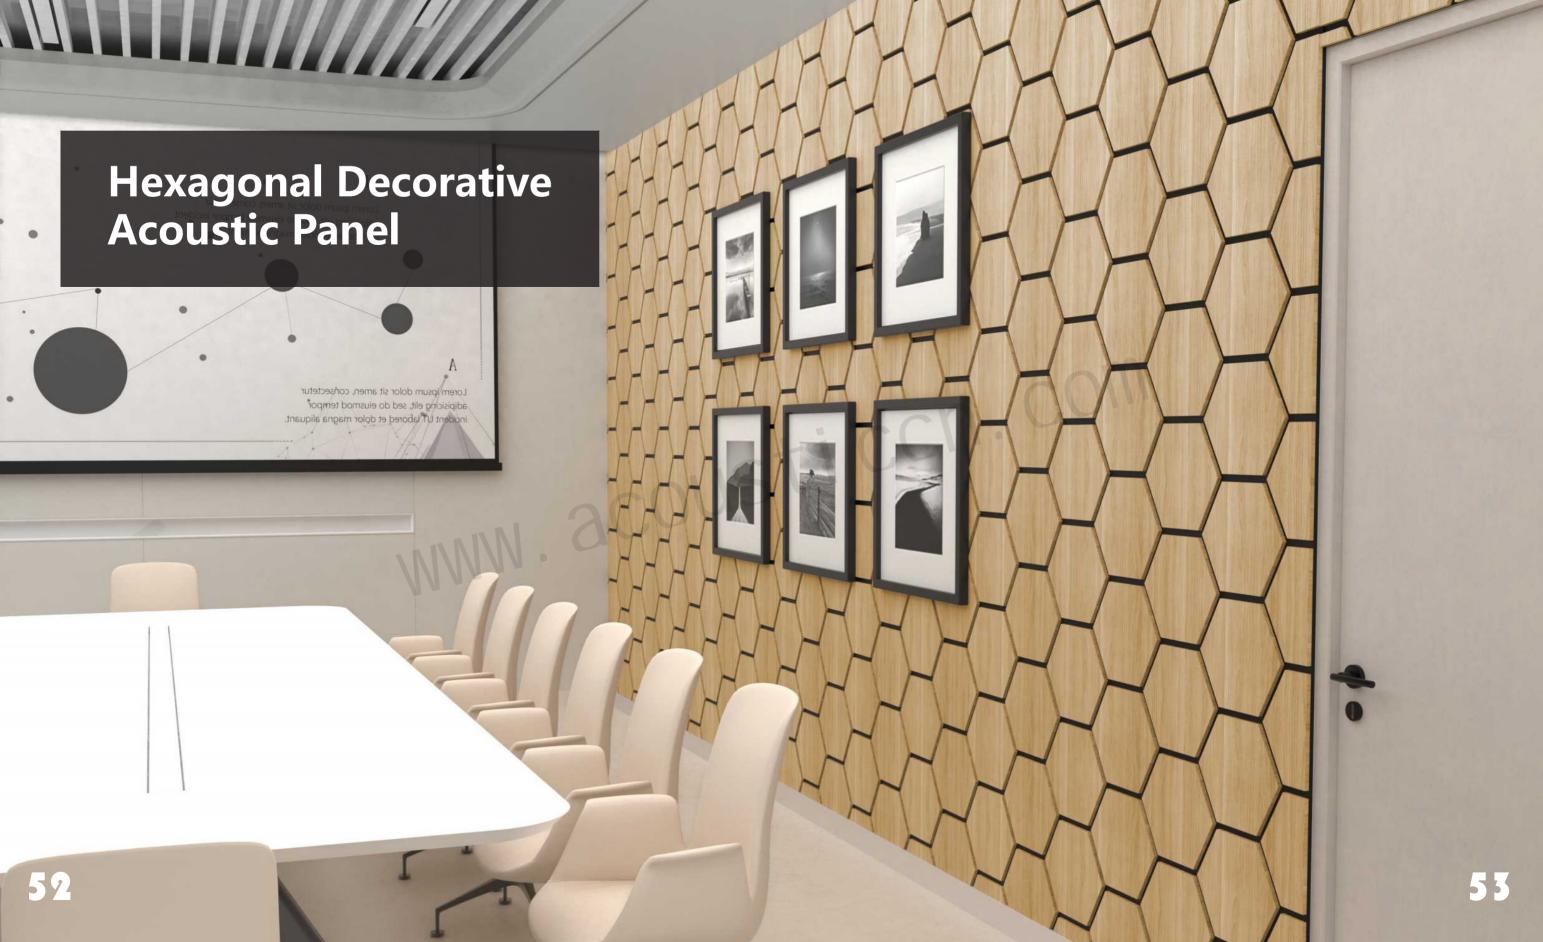

50

**Hexagonal Decorative Acoustic Panel** 

| Name             | Hexagonal Decorative Acoustic Panels                                                                                                      |                                                                                                                                                                                   |
|------------------|-------------------------------------------------------------------------------------------------------------------------------------------|-----------------------------------------------------------------------------------------------------------------------------------------------------------------------------------|
| Size             | 650°793°18mm<br>or customized size                                                                                                        |                                                                                                                                                                                   |
| Weight           | Hexagonal on 9mm MDF<br>About 3,71kgs/PC                                                                                                  | Hexagonal on 9mm PET<br>About 1.39 kgs/PC                                                                                                                                         |
| Fireproof grade  | Can be Grade B1                                                                                                                           | Can be Grade B                                                                                                                                                                    |
| Material         | PET panel+E0/P2<br>MDF+Wood Finish                                                                                                        | PET panel +E0 grade Technica<br>Wood Veneer Paper                                                                                                                                 |
| Wood surface     | Natural Wood Veneer/<br>Technical Wood Veneer /<br>Melamine / PVC                                                                         | Technical Wood Veneer Paper                                                                                                                                                       |
| Advantage        | 1.Environmentally friendly 2. Good Decoration 3. Easy to Maintain 4. Easy Installation 5. Thermal Insulation 6. Energy-Saving             | 1.Environmentally Friendly 2.Lightweight 3. Scratch Resistant 4.No Yellowing 5. No Color Difference 6.Thermal insulation 7. Energy-Saving 8. Good Decoration 9. Easy Installation |
| Service          | Free samples, support customization                                                                                                       |                                                                                                                                                                                   |
| Color            | Refer to Pages <u>78-79</u>                                                                                                               |                                                                                                                                                                                   |
| Applicationplace | Hotel lobby, corridor, room decoration, residences conference halls, recording rooms, studios, schools, shopping malls, office space etc. |                                                                                                                                                                                   |