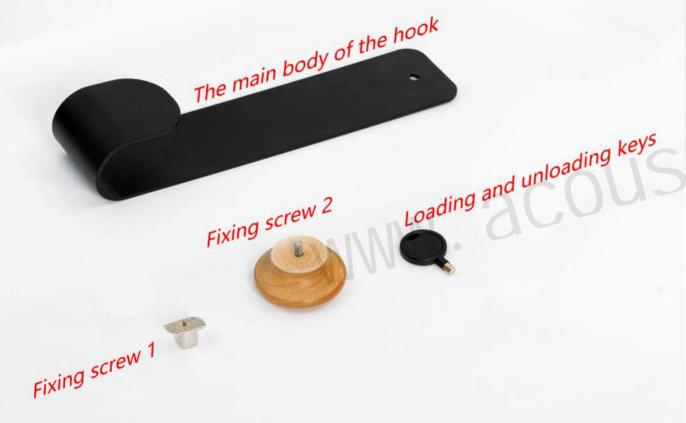

#### **U-shaped Carbon Steel Hook**

Synthesized by forging carbon steel material, low density, high hardness and rich design aesthetics. It is easy to install and at the same time can be super strong load-bearing 50 pounds. Suitable for lightweight strip acoustic panels, strip acoustic panels and other products with spaced gaps.

| Accessory Name | U-shaped Carbon Steel Hook |
|----------------|----------------------------|
| Product Length | 20cm<br>or customized size |
| Product width  | 58mm                       |
| Material       | Carbon Steel               |
| Color          | Black                      |