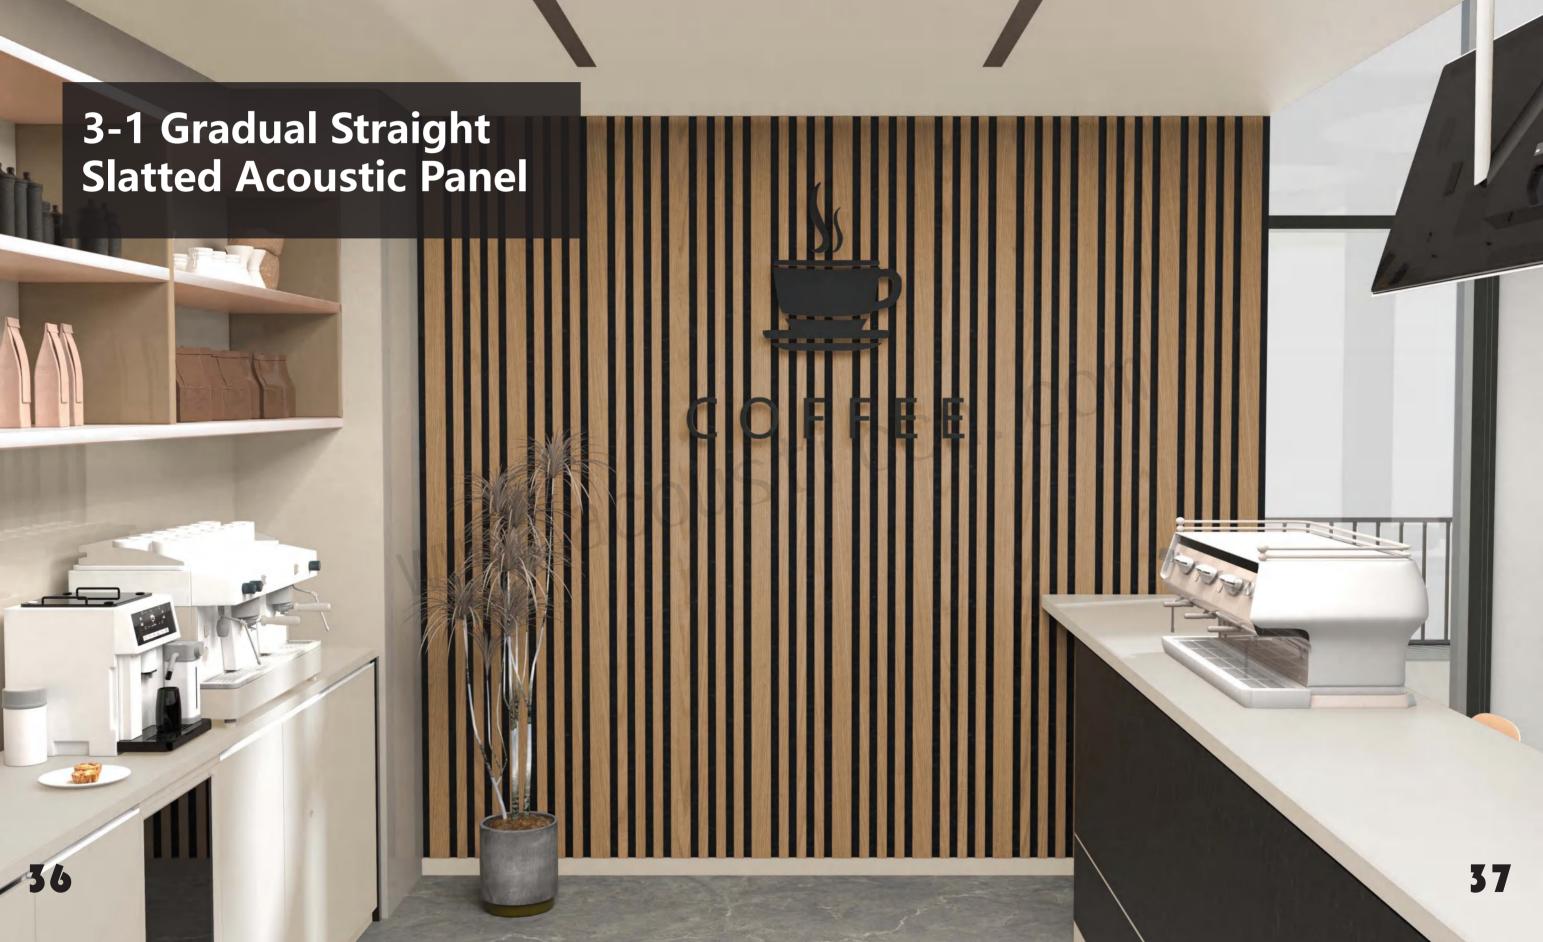

## 3-1 Gradual Straight Slatted Acoustic Panel

The 3-1 Gradual Straight Slatted Acoustic Panel, with its unique gradient design, brings a sense of motion and depth to modern home and commercial spaces, making it an ideal choice for enhancing spatial aesthetics.

| Name             | 3-1 Gradual Straight Slatted Acoustic Panel                                               |                       |
|------------------|-------------------------------------------------------------------------------------------|-----------------------|
|                  | 2400*600*18mm / 21mm                                                                      |                       |
| Size             | 2600*600*1                                                                                | 18mm / 21mm           |
| Size             | 2800*600*18mm / 21n                                                                       | nm or customized size |
|                  | 18mm                                                                                      | 21mm                  |
| Weight           | About 7.8kgs/M2                                                                           | About 8.1kgs/M2       |
| Fireproof grade  | Can                                                                                       | be B1                 |
| Material         | PET panel +E0/P2 grade MDF wood slat                                                      |                       |
| Wood surface     | Natural Wood Veneer/ Technical Wood Veneer / Melamine                                     |                       |
|                  | 1.Environmentally friendly                                                                |                       |
|                  | 2. Good Decoration                                                                        |                       |
|                  | 3. Easy to Maintain                                                                       |                       |
| Advantage        | 4. Easy Installation                                                                      |                       |
|                  | 5. Good Acoustic Performance                                                              |                       |
|                  | 6. Thermal Insulation                                                                     |                       |
|                  | 7. Energy-Saving                                                                          |                       |
| Service          | Free samples, support customization                                                       |                       |
| Color            | Refer to Pages <u>78-79</u>                                                               |                       |
|                  | Hotel lobby, corridor, room                                                               | decoration,residences |
| Applicationplace | conference halls, recording rooms, studios, schools,<br>shopping malls, office space etc. |                       |