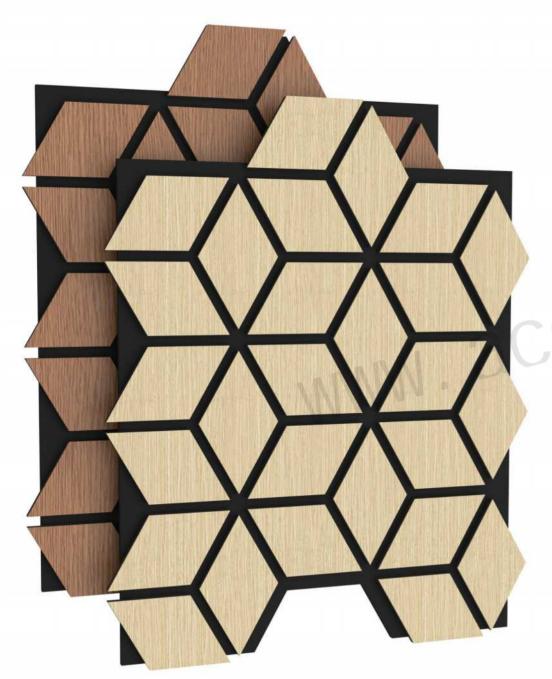

# **DETAIL**Diamond Decorative Acoustic Panel

| Name             | Diamond Decora                                                                                                                            | ative Acoustic Panels                                                                                                                                                             |
|------------------|-------------------------------------------------------------------------------------------------------------------------------------------|-----------------------------------------------------------------------------------------------------------------------------------------------------------------------------------|
| Size             | 650°793°18mm<br>or customized size                                                                                                        |                                                                                                                                                                                   |
| Weight           | Hexagonal on 9mm MDF<br>About 3.71kgs/PC                                                                                                  | Hexagonal on 9mm PET<br>About 1.39 kgs/PC                                                                                                                                         |
| Fireproof grade  | Can be Grade B1                                                                                                                           | Can be Grade B                                                                                                                                                                    |
| Material         | PET panel+E0/P2<br>MDF+Wood Finish                                                                                                        | PET panel +E0 grade<br>Technical Wood Veneer Pape                                                                                                                                 |
| Wood surface     | Natural Wood Veneer/<br>Technical Wood Veneer /<br>Melamine / PVC                                                                         | Technical Wood Veneer Pape                                                                                                                                                        |
| Advantage        | 1.Environmentally friendly 2. Good Decoration 3. Easy to Maintain 4. Easy Installation 5. Thermal Insulation 6. Energy-Saving             | 1.Environmentally Friendly 2.Lightweight 3. Scratch Resistant 4.No Yellowing 5. No Color Difference 6.Thermal Insulation 7. Energy-Saving 8. Good Decoration 9. Easy Installation |
| Service          | Free samples, support customization                                                                                                       |                                                                                                                                                                                   |
| Color            | Refer to Pages 78-79                                                                                                                      |                                                                                                                                                                                   |
| Applicationplace | Hotel lobby, corridor, room decoration, residences conference halls, recording rooms, studios, schools, shopping malls, office space etc. |                                                                                                                                                                                   |