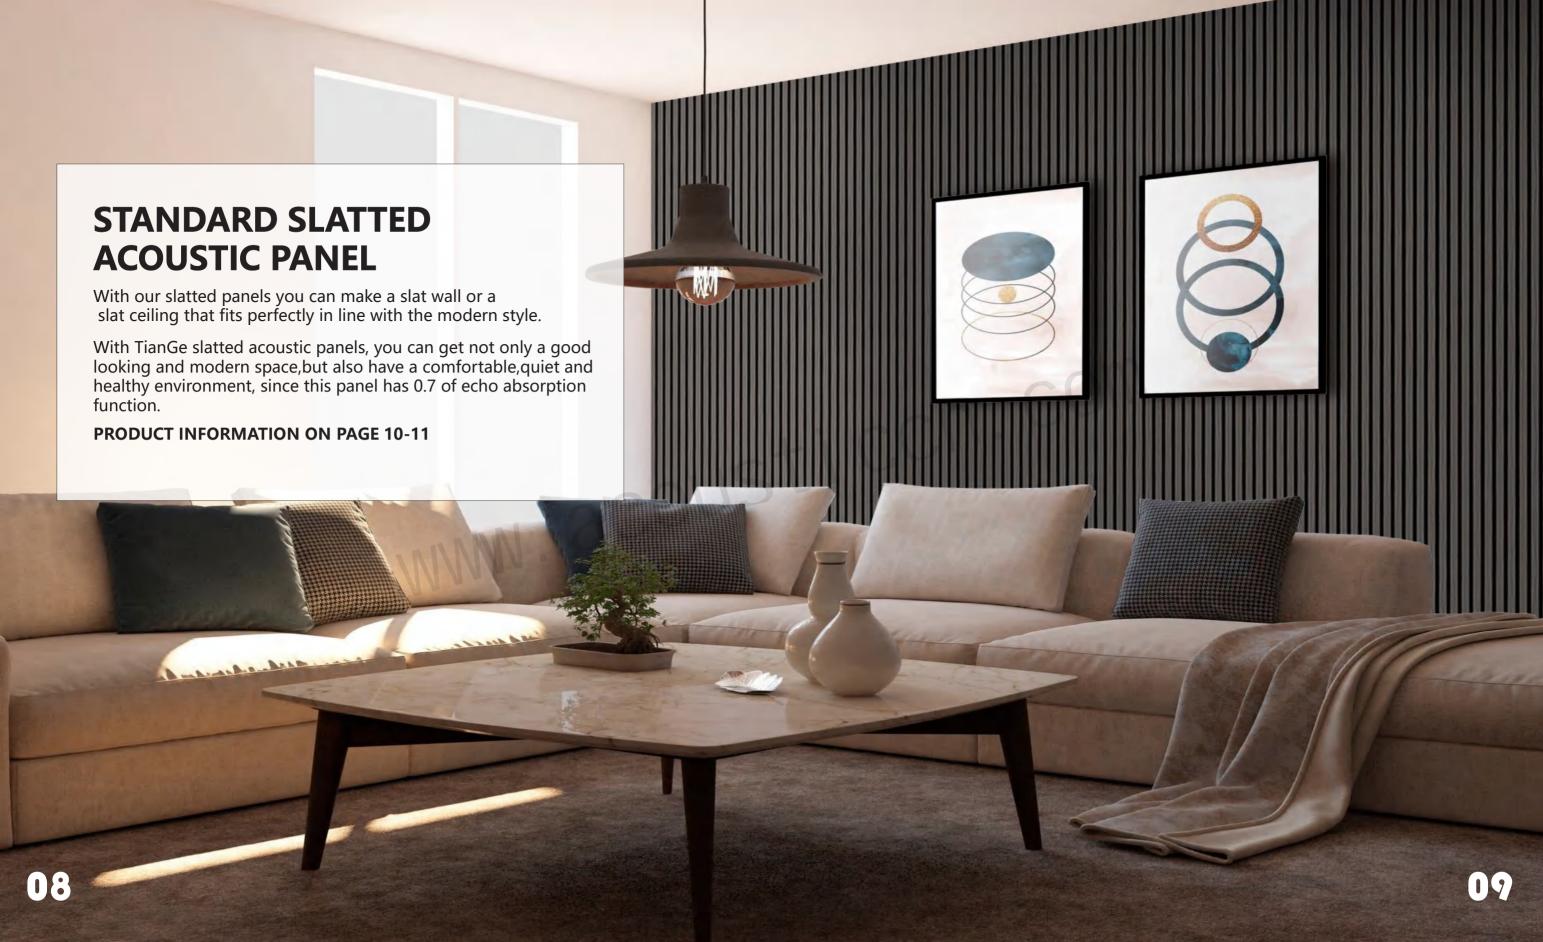

05 SHAPED SLATTED ACOUSTIC PANEL

| Name             | Standard Slatted Acoustic Panel                                                                                                                            |  |
|------------------|------------------------------------------------------------------------------------------------------------------------------------------------------------|--|
| Size             | 2400*600*18mm / 21mm<br>2600*600*18mm / 21mm<br>2800*600*18mm / 21mm or customized size                                                                    |  |
| Weight           | 18mm 21mm<br>About7.8kgs/M2 About 8.1kgs/M2                                                                                                                |  |
| Fireproof grade  | Can be B1                                                                                                                                                  |  |
| Material         | PET panel +E0/P2 grade MDF wood slat                                                                                                                       |  |
| Wood surface     | Natural Wood Veneer/ Technical Wood Veneer / Melamine                                                                                                      |  |
| Advantage        | 1.Environmentally friendly 2. Good Decoration 3. Easy to Maintain 4. Easy Installation 5. Good Acoustic Performance 6. Thermal Insulation 7. Energy-Saving |  |
| Service          | Free samples, support customization                                                                                                                        |  |
| Color            | Refer to Pages 78-79                                                                                                                                       |  |
| Applicationplace | Hotel lobby, corridor, room decoration, residences conference halls, recording rooms, studios, schools, shopping malls, office space etc.                  |  |

Reverberation is a big problem in many rooms but with the sound absorption function's slatted panel, you can create an acoustic well-being for you, your family and your friends.

Reverberation is a big problem in normal rooms, but with the acoustic function's slatted panel, you can create an acoustic well-being space for yourself, your family and your friends.

With TianGe slatted acoustic panels, you can get not only a good looking and modern space, but also have a comfortable, quiet and healthy environment, since this panel has 0.7 of echo absorption function. Ge slatted acoustic panels, you can get not only a good looking and modern space, but also have a comfortable and quiet and healthy environment, since this panel has 0.7 of echo absorption function.