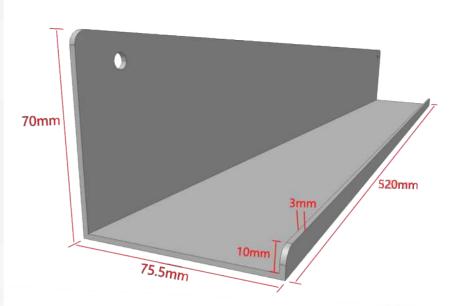

#### **Carbon Steel Decorative Shelf**

Synthesized by forging carbon steel material, low density, high hardness and rich design aesthetics. It is easy to install and at the same time can be super strong load-bearing 50 pounds. Suitable for lightweight strip acoustic panels, strip acoustic panels and other products with spaced gaps.

| Accessory Name | Carbon Steel Decorative Shelf |
|----------------|-------------------------------|
| Recommended    | 52 cm                         |
| Product Length | or customized size            |
| Product width  | 75.5mm                        |
| Material       | Carbon Steel                  |
| Color          | Black                         |