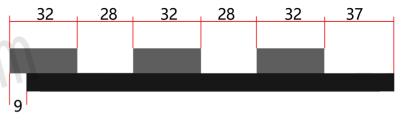

05 SHAPED SLATTED ACOUSTIC PANEL

| Name             | Standard Slatted Acoustic Panel                                                                                                                            |  |
|------------------|------------------------------------------------------------------------------------------------------------------------------------------------------------|--|
| Size             | 2400*600*18mm / 21mm<br>2600*600*18mm / 21mm<br>2800*600*18mm / 21mm or customized size                                                                    |  |
| Weight           | 18mm 21mm<br>About7.8kgs/M2 About 8.1kgs/M2                                                                                                                |  |
| Fireproof grade  | Can be B1                                                                                                                                                  |  |
| Material         | PET panel +E0/P2 grade MDF wood slat                                                                                                                       |  |
| Wood surface     | Natural Wood Veneer/ Technical Wood Veneer / Melamine                                                                                                      |  |
| Advantage        | 1.Environmentally friendly 2. Good Decoration 3. Easy to Maintain 4. Easy Installation 5. Good Acoustic Performance 6. Thermal Insulation 7. Energy-Saving |  |
| Service          | Free samples, support customization                                                                                                                        |  |
| Color            | Refer to Pages 78-79                                                                                                                                       |  |
| Applicationplace | Hotel lobby, corridor, room decoration, residences conference halls, recording rooms, studios, schools, shopping malls, office space etc.                  |  |