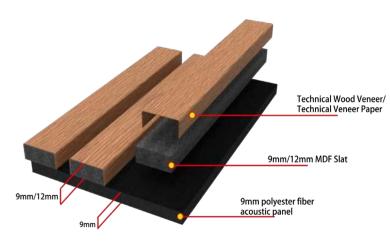

05 SHAPED SLATTED ACOUSTIC PANEL

| Name             | Standard Slatted Acoustic Panel                                                                                                                            |  |
|------------------|------------------------------------------------------------------------------------------------------------------------------------------------------------|--|
| Size             | 2400*600*18mm / 21mm<br>2600*600*18mm / 21mm<br>2800*600*18mm / 21mm or customized size                                                                    |  |
| Weight           | 18mm 21mm<br>About7.8kgs/M2 About 8.1kgs/M2                                                                                                                |  |
| Fireproof grade  | Can be B1                                                                                                                                                  |  |
| Material         | PET panel +E0/P2 grade MDF wood slat                                                                                                                       |  |
| Wood surface     | Natural Wood Veneer/ Technical Wood Veneer / Melamine                                                                                                      |  |
| Advantage        | 1.Environmentally friendly 2. Good Decoration 3. Easy to Maintain 4. Easy Installation 5. Good Acoustic Performance 6. Thermal Insulation 7. Energy-Saving |  |
| Service          | Free samples, support customization                                                                                                                        |  |
| Color            | Refer to Pages 78-79                                                                                                                                       |  |
| Applicationplace | Hotel lobby, corridor, room decoration, residences conference halls, recording rooms, studios, schools, shopping malls, office space etc.                  |  |