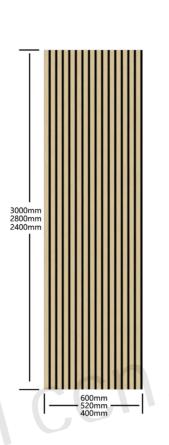

| Name             | Three-sided Covering Slatted Acoustic Panel                                                                                                                |                         |
|------------------|------------------------------------------------------------------------------------------------------------------------------------------------------------|-------------------------|
| Size             | 2400*600*18mm / 21mm<br>2600*600*18mm / 21mm<br>2800*600*18mm / 21mm or customized size                                                                    |                         |
| Weight           | 18mm<br>About 7.8kgs/M2                                                                                                                                    | 21mm<br>About 8.1kgs/M2 |
| Fireproof grade  | Can be 0                                                                                                                                                   | Grade B1                |
| Material         | PET panel +E0/P2 grade MDF wood slat                                                                                                                       |                         |
| Wood surface     | Three-sided Covering<br>Natural Wood Veneer /<br>Melamine / PVC                                                                                            |                         |
| Advantage        | 1.Environmentally friendly 2. Good Decoration 3. Easy to Maintain 4. Easy Installation 5. Good Acoustic Performance 6. Thermal Insulation 7. Energy-Saving |                         |
| Service          | Free samples, support customization                                                                                                                        |                         |
| Color            | Refer to Pages <u>78-79</u>                                                                                                                                |                         |
| Applicationplace | Hotel lobby, corridor, room decoration, residences conference halls, recording rooms, studios, schools shopping malls, office space etc.                   |                         |