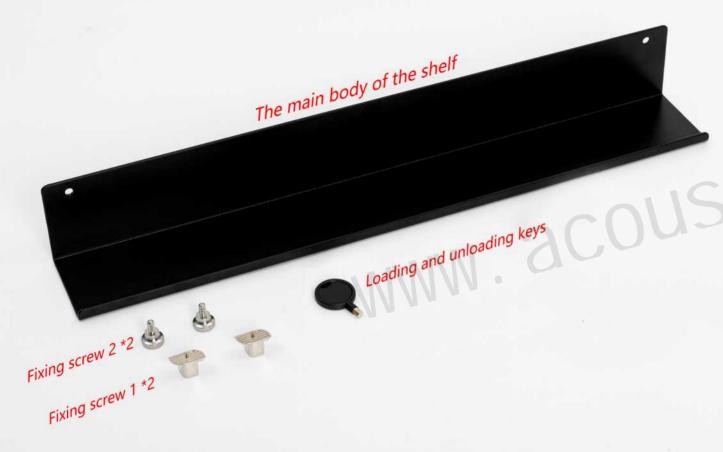

#### **Carbon Steel Decorative Shelf**

Synthesized by forging carbon steel material, low density, high hardness and rich design aesthetics. It is easy to install and at the same time can be super strong load-bearing 50 pounds. Suitable for lightweight strip acoustic panels, strip acoustic panels and other products with spaced gaps.

| Accessory Name | Carbon Steel Decorative Shelf |
|----------------|-------------------------------|
| Recommended    | 52 cm                         |
| Product Length | or customized size            |
| Product width  | 75.5mm                        |
| Material       | Carbon Steel                  |
| Color          | Black                         |