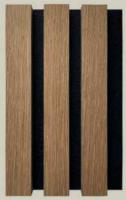

05 SHAPED SLATTED ACOUSTIC PANEL

| Name             | Standard Slatted Acoustic Panel                                                                                                                            |  |
|------------------|------------------------------------------------------------------------------------------------------------------------------------------------------------|--|
| Size             | 2400*600*18mm / 21mm<br>2600*600*18mm / 21mm<br>2800*600*18mm / 21mm or customized size                                                                    |  |
| Weight           | 18mm 21mm<br>About7.8kgs/M2 About 8.1kgs/M2                                                                                                                |  |
| Fireproof grade  | Can be B1                                                                                                                                                  |  |
| Material         | PET panel +E0/P2 grade MDF wood slat                                                                                                                       |  |
| Wood surface     | Natural Wood Veneer/ Technical Wood Veneer / Melamine                                                                                                      |  |
| Advantage        | 1.Environmentally friendly 2. Good Decoration 3. Easy to Maintain 4. Easy Installation 5. Good Acoustic Performance 6. Thermal Insulation 7. Energy-Saving |  |
| Service          | Free samples, support customization                                                                                                                        |  |
| Color            | Refer to Pages 78-79                                                                                                                                       |  |
| Applicationplace | Hotel lobby, corridor, room decoration, residences conference halls, recording rooms, studios, schools, shopping malls, office space etc.                  |  |