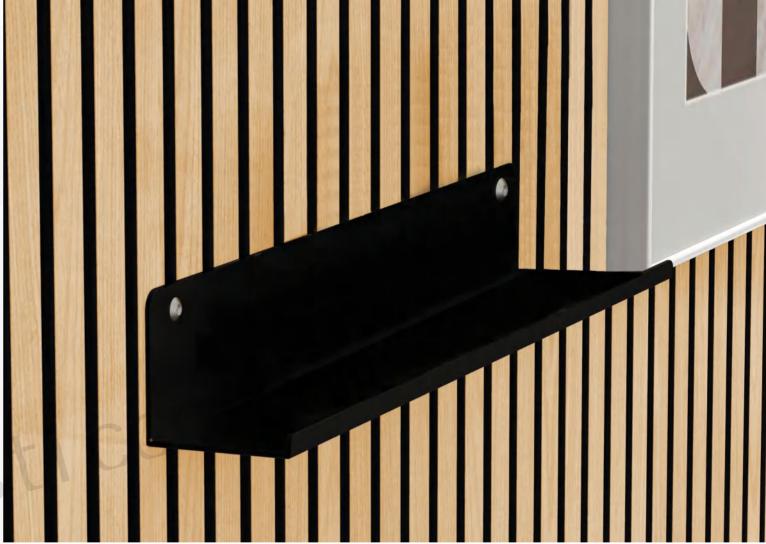

#### **Carbon Steel Decorative Shelf**

Synthesized by forging carbon steel material, low density, high hardness and rich design aesthetics. It is easy to install and at the same time can be super strong load-bearing 50 pounds. Suitable for lightweight strip acoustic panels, strip acoustic panels and other products with spaced gaps.

| Accessory Name | Carbon Steel Decorative Shelf |
|----------------|-------------------------------|
| Recommended    | 52 cm                         |
| Product Length | or customized size            |
| Product width  | 75.5mm                        |
| Material       | Carbon Steel                  |
| Color          | Black                         |