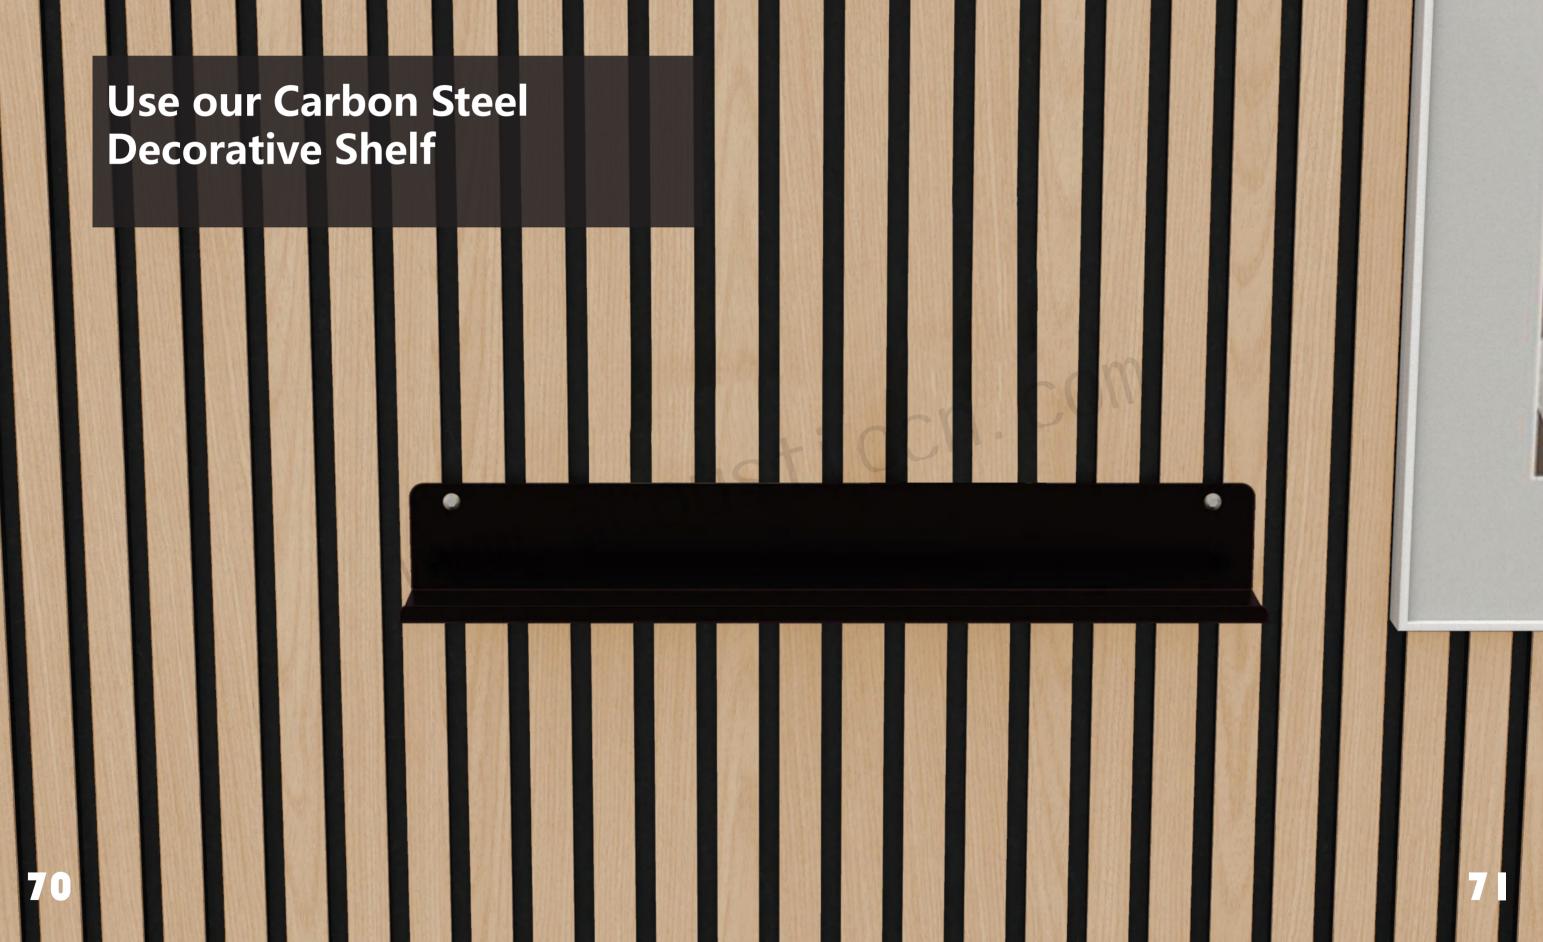

#### **Carbon Steel Decorative Shelf**

Synthesized by forging carbon steel material, low density, high hardness and rich design aesthetics. It is easy to install and at the same time can be super strong load-bearing 50 pounds. Suitable for lightweight strip acoustic panels, strip acoustic panels and other products with spaced gaps.

| Accessory Name | Carbon Steel Decorative Shelf |
|----------------|-------------------------------|
| Recommended    | 52 cm                         |
| Product Length | or customized size            |
| Product width  | 75.5mm                        |
| Material       | Carbon Steel                  |
| Color          | Black                         |