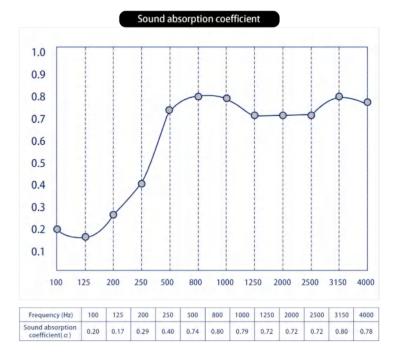

With TianGe slatted acoustic panels, you can get not only a good looking and modern space, but also have a comfortable, quiet and healthy environment, since this panel has 0.7 of echo absorption function. Ge slatted acoustic panels, you can get not only a good looking and modern space, but also have a comfortable and quiet and healthy environment, since this panel has 0.7 of echo absorption function.