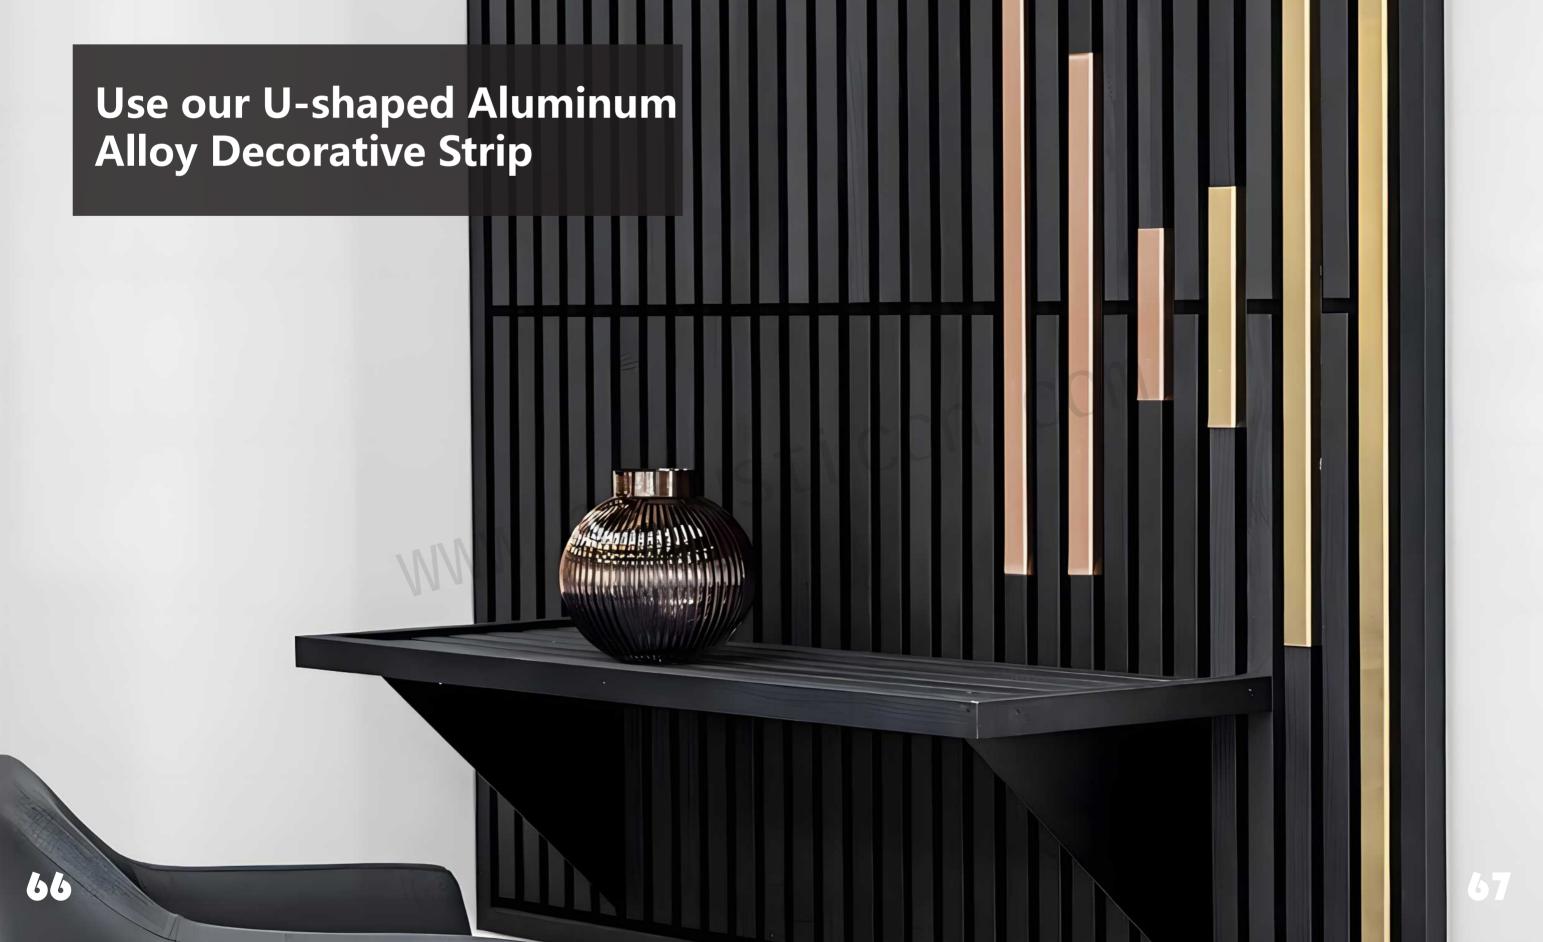

# **U-shaped Aluminum Alloy Decorative Strip**

U-shaped Aluminum Alloy Decorative Strip, a modern design element that adds a sleek, structural appeal to interiors, offering durability and a stylish aluminum finish for a variety of applications.