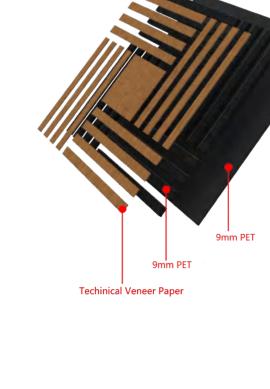

# **DETAIL**Staggered Block-shaped Acoustic Panel

| Name             | Staggered Block-shaped Acoustic Panels                                                                                                    |                                                                                                                                                                                   |  |
|------------------|-------------------------------------------------------------------------------------------------------------------------------------------|-----------------------------------------------------------------------------------------------------------------------------------------------------------------------------------|--|
| Size             | 600*600*18MM                                                                                                                              |                                                                                                                                                                                   |  |
| Weight           | Staggered Block-shaped<br>on 9mm MDF<br>About 3.71gs/PC                                                                                   | Staggered Block-shaped<br>on 9mm PET<br>About 1.39 kgs/PC                                                                                                                         |  |
| Fireproof grade  | Can be Grade B1                                                                                                                           | Can be Grade B                                                                                                                                                                    |  |
| Material         | PET panel+E0/P2<br>MDF+Wood Finish                                                                                                        | PET panel +E0 grade<br>Technical Wood Veneer<br>Paper                                                                                                                             |  |
| Wood surface     | Natural Wood Veneer/<br>Technical Wood Veneer /                                                                                           | Technical Wood Veneer<br>Paper                                                                                                                                                    |  |
| Advantage        | 1.Environmentally friendly 2. Good Decoration 3. Easy to Maintain 4. Easy Installation 5. Thermal Insulation 6. Energy-Saving             | 1.Environmentally Friendly 2.Lightweight 3. Scratch Resistant 4.No Yellowing 5. No Color Difference 6.Thermal Insulation 7. Energy-Saving 8. Good Decoration 9. Easy Installation |  |
| Service          | Free samples, sup                                                                                                                         | Free samples, support customization                                                                                                                                               |  |
| Color            | Refer to Pages 78-79                                                                                                                      |                                                                                                                                                                                   |  |
| Applicationplace | Hotel lobby, corridor, room decoration, residences conference halls, recording rooms, studios, schools, shopping malls, office space etc. |                                                                                                                                                                                   |  |

#### Wooden Strip Surround Acoustic Panel

| Name             | Wooden Strip Surr                                                                                                                         | ound Acoustic Panels                                                                                                                                                              |
|------------------|-------------------------------------------------------------------------------------------------------------------------------------------|-----------------------------------------------------------------------------------------------------------------------------------------------------------------------------------|
| Size             | 600*600*18MM                                                                                                                              |                                                                                                                                                                                   |
| Weight           | Staggered Block-shaped<br>on 9mm MDF<br>About 3.0kgs/PC                                                                                   | Staggered Block-shaped on<br>9mm PET<br>About 1.0kgs/PC                                                                                                                           |
| Fireproof grade  | Can be Grade B1                                                                                                                           | Can be Grade B                                                                                                                                                                    |
| Material         | PET panel+E0/P2<br>MDF+Wood Finish                                                                                                        | PET panel +E0 grade<br>Technical Wood Veneer<br>Paper                                                                                                                             |
| Wood surface     | Natural Wood Veneer/<br>Technical Wood Veneer/                                                                                            | Technical Wood Veneer<br>Paper                                                                                                                                                    |
| Advantage        | 1.Environmentally friendly 2. Good Decoration 3. Easy to Maintain 4. Easy Installation 5. Thermal Insulation 6. Energy-Saving             | 1.Environmentally Friendly 2.Lightweight 3. Scratch Resistant 4.No Yellowing 5. No Color Difference 6.Thermal Insulation 7. Energy-Saving 8. Good Decoration 9. Easy Installation |
| Service          | Free samples, support customization                                                                                                       |                                                                                                                                                                                   |
| Color            | Refer to Pages 78-79                                                                                                                      |                                                                                                                                                                                   |
| Applicationplace | Hotel lobby, corridor, room decoration, residences conference halls, recording rooms, studios, schools, shopping malls, office space etc. |                                                                                                                                                                                   |