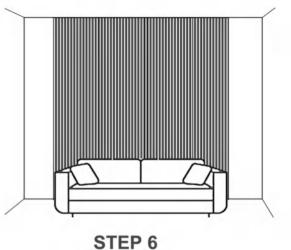

ul when dealing with heavier materials or when a higher level of security is required.

#### **Tools Required:**

























#### 1. Direct Glue Method:



Select the Wall for Installation



STEP 2

Measure the wall and mark on the slat wood panel



STEP 3
Cut the Slat wood panel



Apply glue evenly to the back of the slat wood panel



STEP 5
Attach the slat wood panel with the glue applied to the back to the wall



Sequentially join and paste the subsequent slats onto the wall

#### 2. Mechanical Fastening Method:



Select the Wall for Installation



STEP 2

Measure the wall and mark on the slat wood panel



STEP 3
Cut the Slat wood panel



Affix the slats to the wall and fasten them with screws

STEP 4



Join the subsequent slats together and fix them to the wall



Complete your project and admire your work!

83