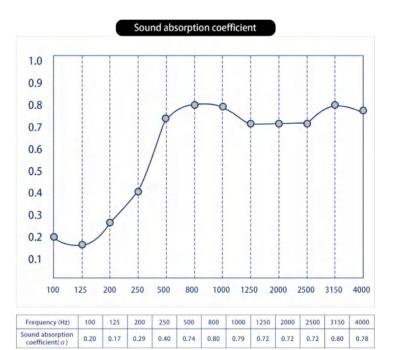

With TianGe slatted acoustic panels, you can get not only a good looking and modern space, but also have a comfortable, quiet and healthy environment, since this panel has 0.7 of echo absorption function. Ge slatted acoustic panels, you can get not only a good looking and modern space, but also have a comfortable and quiet and healthy environment, since this panel has 0.7 of echo absorption function.