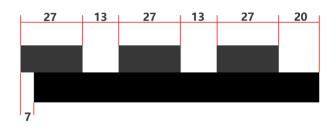

| Name             | 3-1 Gradual Straight Slatted Acoustic Panel                                               |                       |
|------------------|-------------------------------------------------------------------------------------------|-----------------------|
|                  | 2400*600*18mm / 21mm                                                                      |                       |
| Size             | 2600*600*1                                                                                | 18mm / 21mm           |
| Size             | 2800*600*18mm / 21n                                                                       | nm or customized size |
|                  | 18mm                                                                                      | 21mm                  |
| Weight           | About 7.8kgs/M2                                                                           | About 8.1kgs/M2       |
| Fireproof grade  | Can                                                                                       | be B1                 |
| Material         | PET panel +E0/P2 grade MDF wood slat                                                      |                       |
| Wood surface     | Natural Wood Veneer/ Technical Wood Veneer / Melamine                                     |                       |
|                  | 1.Environmentally friendly                                                                |                       |
|                  | 2. Good Decoration                                                                        |                       |
|                  | 3. Easy to Maintain                                                                       |                       |
| Advantage        | 4. Easy Installation                                                                      |                       |
|                  | 5. Good Acoustic Performance                                                              |                       |
|                  | 6. Thermal Insulation                                                                     |                       |
|                  | 7. Energy-Saving                                                                          |                       |
| Service          | Free samples, support customization                                                       |                       |
| Color            | Refer to Pages <u>78-79</u>                                                               |                       |
|                  | Hotel lobby, corridor, room                                                               | decoration,residences |
| Applicationplace | conference halls, recording rooms, studios, schools,<br>shopping malls, office space etc. |                       |