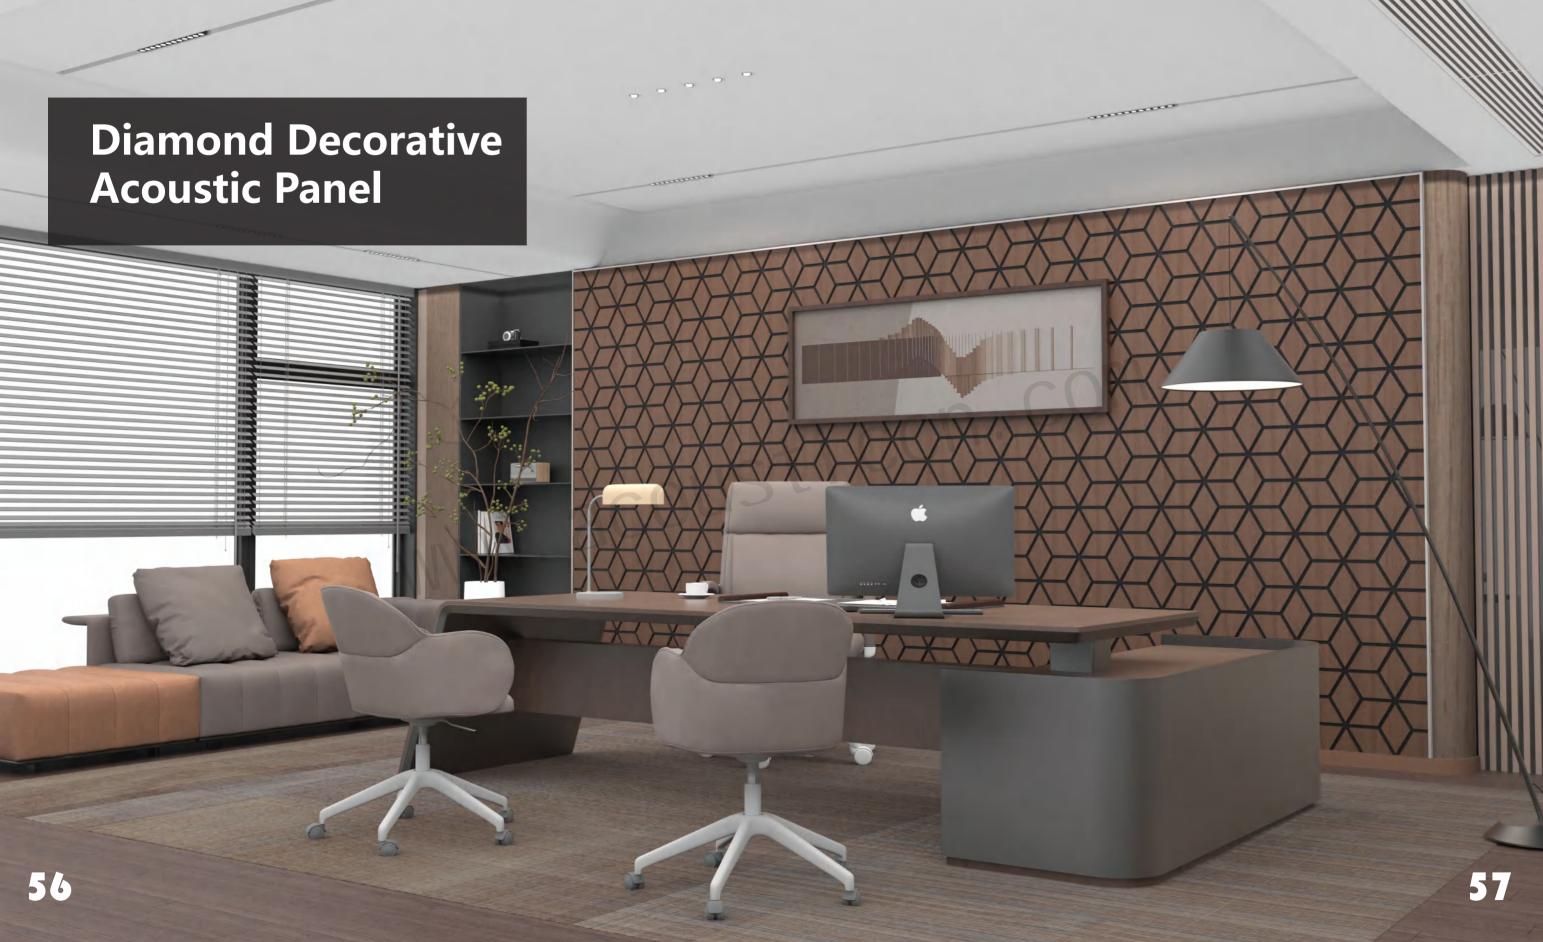

# **DETAIL**Diamond Decorative Acoustic Panel

| Name             | Diamond Decora                                                                                                                            | ative Acoustic Panels                                                                                                                                                             |
|------------------|-------------------------------------------------------------------------------------------------------------------------------------------|-----------------------------------------------------------------------------------------------------------------------------------------------------------------------------------|
| Size             | 650°793°18mm<br>or customized size                                                                                                        |                                                                                                                                                                                   |
| Weight           | Hexagonal on 9mm MDF<br>About 3.71kgs/PC                                                                                                  | Hexagonal on 9mm PET<br>About 1.39 kgs/PC                                                                                                                                         |
| Fireproof grade  | Can be Grade B1                                                                                                                           | Can be Grade B                                                                                                                                                                    |
| Material         | PET panel+E0/P2<br>MDF+Wood Finish                                                                                                        | PET panel +E0 grade<br>Technical Wood Veneer Pape                                                                                                                                 |
| Wood surface     | Natural Wood Veneer/<br>Technical Wood Veneer /<br>Melamine / PVC                                                                         | Technical Wood Veneer Pape                                                                                                                                                        |
| Advantage        | 1.Environmentally friendly 2. Good Decoration 3. Easy to Maintain 4. Easy Installation 5. Thermal Insulation 6. Energy-Saving             | 1.Environmentally Friendly 2.Lightweight 3. Scratch Resistant 4.No Yellowing 5. No Color Difference 6.Thermal Insulation 7. Energy-Saving 8. Good Decoration 9. Easy Installation |
| Service          | Free samples, support customization                                                                                                       |                                                                                                                                                                                   |
| Color            | Refer to Pages 78-79                                                                                                                      |                                                                                                                                                                                   |
| Applicationplace | Hotel lobby, corridor, room decoration, residences conference halls, recording rooms, studios, schools, shopping malls, office space etc. |                                                                                                                                                                                   |