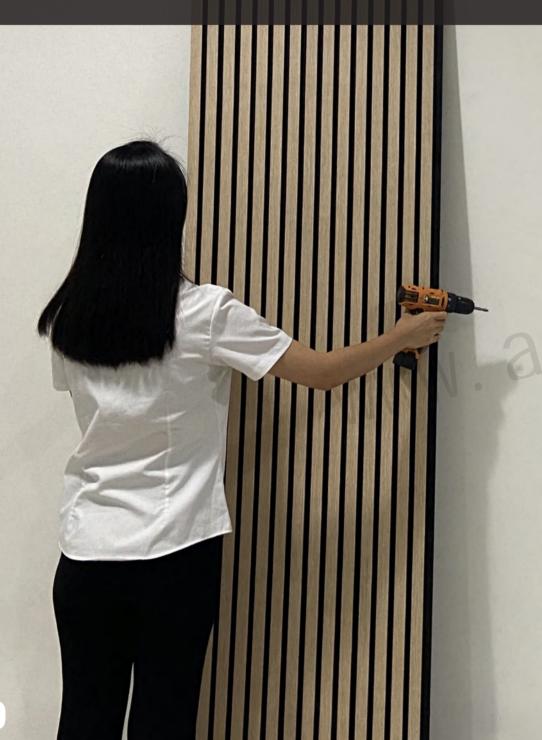

#### 2. Mechanical Fastening Method:

Select the Wall for Installation

STEP 2

Measure the wall and mark on the slat wood panel

STEP 3
Cut the Slat wood panel

Affix the slats to the wall and fasten them with screws

STEP 4

Join the subsequent slats together and fix them to the wall

Complete your project and admire your work!

83