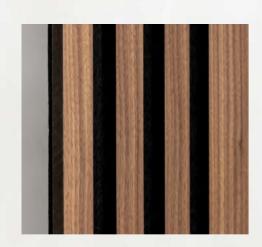

## 3-1 Gradual Straight Slatted Acoustic Panel

The 3-1 Gradual Straight Slatted Acoustic Panel, with its unique gradient design, brings a sense of motion and depth to modern home and commercial spaces, making it an ideal choice for enhancing spatial aesthetics.

| Name             | 3-1 Gradual Straight Slatted Acoustic Panel                                               |                       |
|------------------|-------------------------------------------------------------------------------------------|-----------------------|
|                  | 2400*600*18mm / 21mm                                                                      |                       |
| Size             | 2600*600*1                                                                                | 18mm / 21mm           |
| Size             | 2800*600*18mm / 21n                                                                       | nm or customized size |
|                  | 18mm                                                                                      | 21mm                  |
| Weight           | About 7.8kgs/M2                                                                           | About 8.1kgs/M2       |
| Fireproof grade  | Can                                                                                       | be B1                 |
| Material         | PET panel +E0/P2 grade MDF wood slat                                                      |                       |
| Wood surface     | Natural Wood Veneer/ Technical Wood Veneer / Melamine                                     |                       |
|                  | 1.Environmentally friendly                                                                |                       |
|                  | 2. Good Decoration                                                                        |                       |
|                  | 3. Easy to Maintain                                                                       |                       |
| Advantage        | 4. Easy Installation                                                                      |                       |
|                  | 5. Good Acoustic Performance                                                              |                       |
|                  | 6. Thermal Insulation                                                                     |                       |
|                  | 7. Energy-Saving                                                                          |                       |
| Service          | Free samples, support customization                                                       |                       |
| Color            | Refer to Pages <u>78-79</u>                                                               |                       |
|                  | Hotel lobby, corridor, room                                                               | decoration,residences |
| Applicationplace | conference halls, recording rooms, studios, schools,<br>shopping malls, office space etc. |                       |