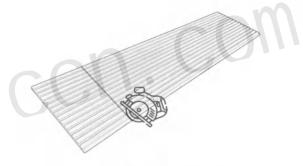

#### 1. Direct Glue Method:

Select the Wall for Installation

STEP 2

Measure the wall and mark on the slat wood panel

STEP 3
Cut the Slat wood panel

Apply glue evenly to the back of the slat wood panel

STEP 5
Attach the slat wood panel with the glue applied to the back to the wall