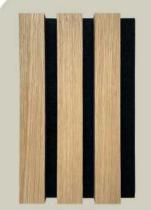

05 SHAPED SLATTED ACOUSTIC PANEL

| Name             | Standard Slatted Acoustic Panel                                                                                                                            |  |
|------------------|------------------------------------------------------------------------------------------------------------------------------------------------------------|--|
| Size             | 2400*600*18mm / 21mm<br>2600*600*18mm / 21mm<br>2800*600*18mm / 21mm or customized size                                                                    |  |
| Weight           | 18mm 21mm<br>About7.8kgs/M2 About 8.1kgs/M2                                                                                                                |  |
| Fireproof grade  | Can be B1                                                                                                                                                  |  |
| Material         | PET panel +E0/P2 grade MDF wood slat                                                                                                                       |  |
| Wood surface     | Natural Wood Veneer/ Technical Wood Veneer / Melamine                                                                                                      |  |
| Advantage        | 1.Environmentally friendly 2. Good Decoration 3. Easy to Maintain 4. Easy Installation 5. Good Acoustic Performance 6. Thermal Insulation 7. Energy-Saving |  |
| Service          | Free samples, support customization                                                                                                                        |  |
| Color            | Refer to Pages 78-79                                                                                                                                       |  |
| Applicationplace | Hotel lobby, corridor, room decoration, residences conference halls, recording rooms, studios, schools, shopping malls, office space etc.                  |  |