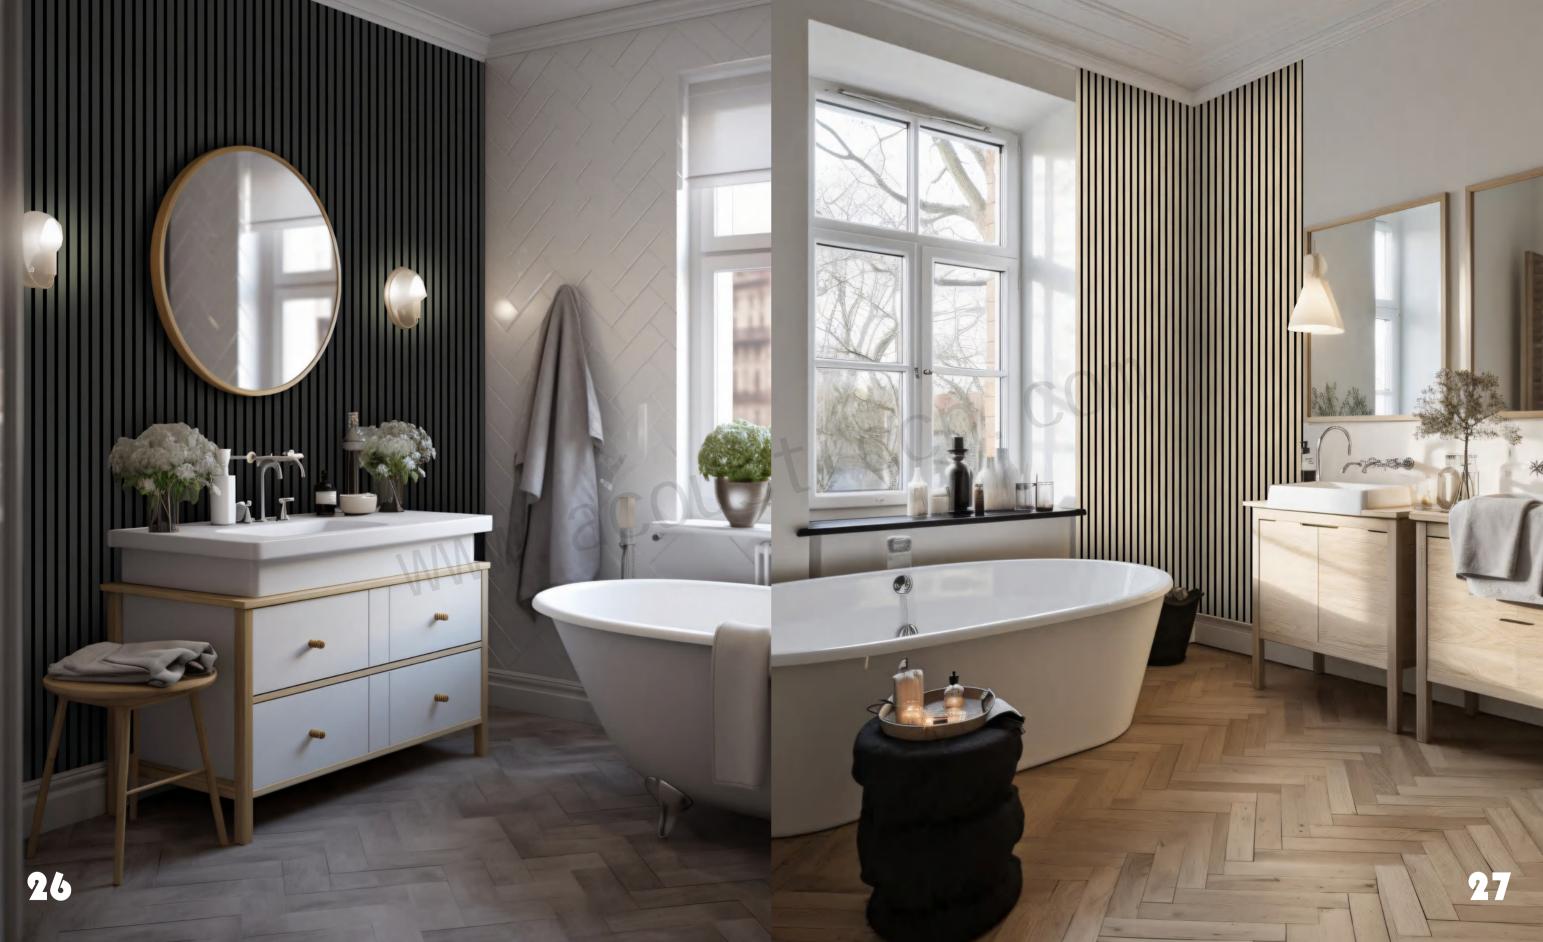

| Name             | Lightweight Slatted Acoustic Panel                                                                                                                                                                      |                           |
|------------------|---------------------------------------------------------------------------------------------------------------------------------------------------------------------------------------------------------|---------------------------|
| Size             | 2400*600*18mm / 21mm<br>2600*600*18mm / 21mm<br>2800*600*18mm / 21mm or customized size                                                                                                                 |                           |
| Weight           | 18mm 21mm About 2.7kgs / M2 About 2.95kgs/M2                                                                                                                                                            |                           |
| Fireproof grade  | Can be Grade B                                                                                                                                                                                          |                           |
| Material         | PET panel +E0 grade Teo                                                                                                                                                                                 | chnical Wood veneer Paper |
| Wood surface     | Technical Veneer Paper                                                                                                                                                                                  |                           |
| Advantage        | 1.Environmentally Friend 2.Lightweight 3. Scratch Resistant 4.No Yellowing 5. No Color Difference 6.Thermal Insulation 7. Energy-Saving 8. Good Decoration 9. Easy Installation 10.Good Acoustic Perfor |                           |
| Service          | Free samples, support customization                                                                                                                                                                     |                           |
| Color            | Refer to Pages 78-79                                                                                                                                                                                    |                           |
| Applicationplace | Hotel lobby, corridor, room decoration, residences conference halls, recording rooms, studios, schools, shopping malls, office space etc.                                                               |                           |