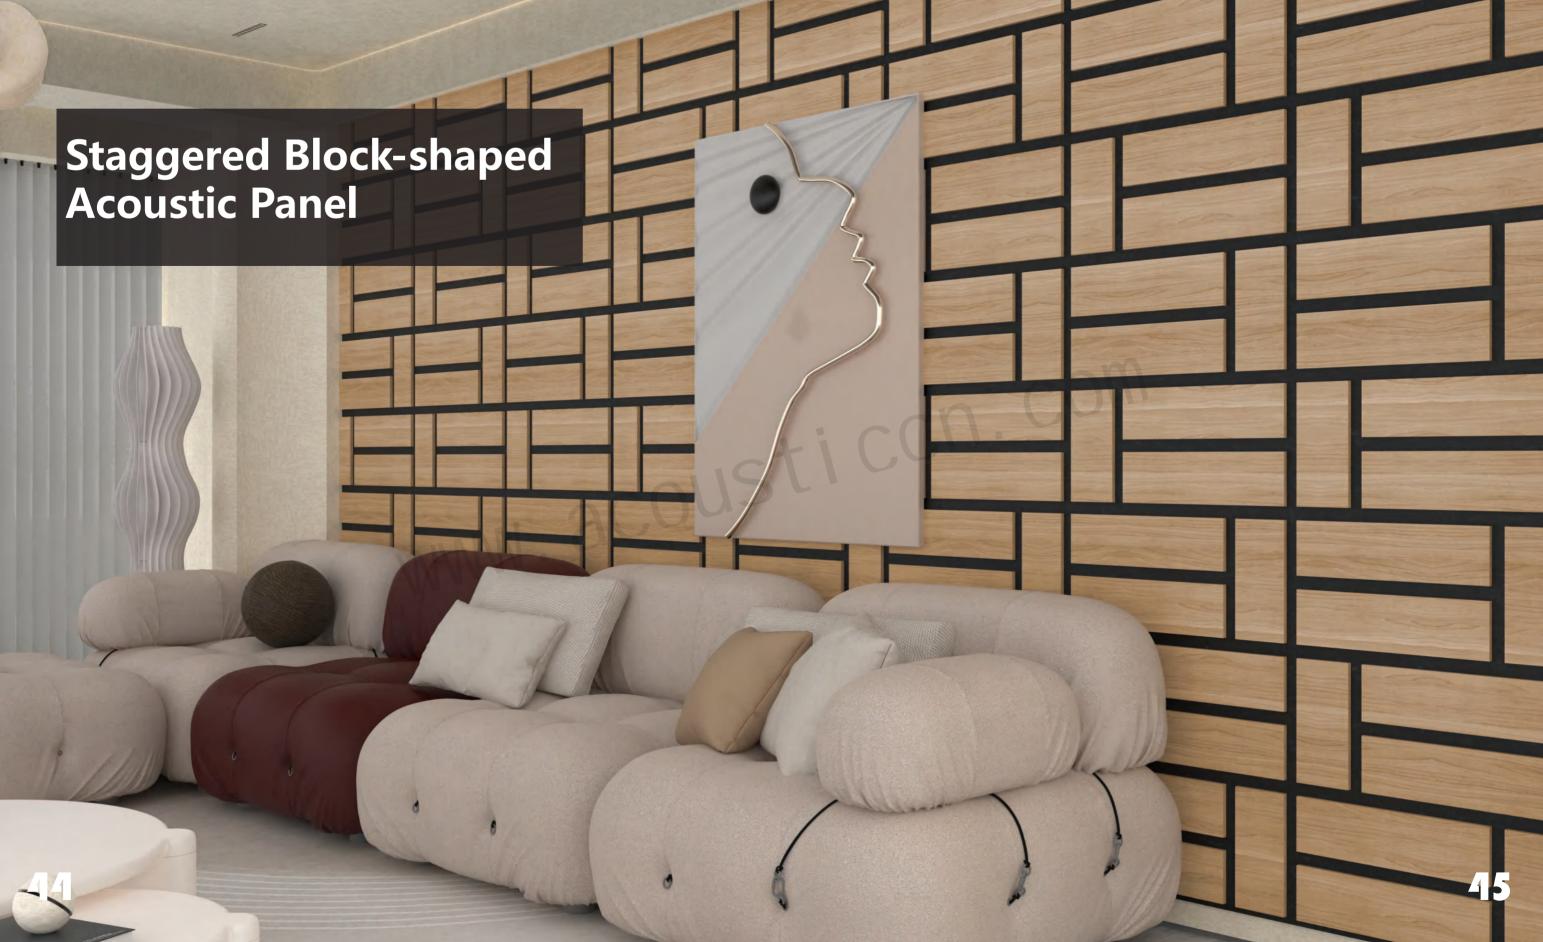

# **DETAIL**Staggered Block-shaped Acoustic Panel

| Name             | Staggered Block-shaped Acoustic Panels                                                                                                    |                                                                                                                                                                                   |  |
|------------------|-------------------------------------------------------------------------------------------------------------------------------------------|-----------------------------------------------------------------------------------------------------------------------------------------------------------------------------------|--|
| Size             | 600*600*18MM                                                                                                                              |                                                                                                                                                                                   |  |
| Weight           | Staggered Block-shaped<br>on 9mm MDF<br>About 3.71gs/PC                                                                                   | Staggered Block-shaped<br>on 9mm PET<br>About 1.39 kgs/PC                                                                                                                         |  |
| Fireproof grade  | Can be Grade B1                                                                                                                           | Can be Grade B                                                                                                                                                                    |  |
| Material         | PET panel+E0/P2<br>MDF+Wood Finish                                                                                                        | PET panel +E0 grade<br>Technical Wood Veneer<br>Paper                                                                                                                             |  |
| Wood surface     | Natural Wood Veneer/<br>Technical Wood Veneer /                                                                                           | Technical Wood Veneer<br>Paper                                                                                                                                                    |  |
| Advantage        | 1.Environmentally friendly 2. Good Decoration 3. Easy to Maintain 4. Easy Installation 5. Thermal Insulation 6. Energy-Saving             | 1.Environmentally Friendly 2.Lightweight 3. Scratch Resistant 4.No Yellowing 5. No Color Difference 6.Thermal Insulation 7. Energy-Saving 8. Good Decoration 9. Easy Installation |  |
| Service          | Free samples, sup                                                                                                                         | Free samples, support customization                                                                                                                                               |  |
| Color            | Refer to Pages 78-79                                                                                                                      |                                                                                                                                                                                   |  |
| Applicationplace | Hotel lobby, corridor, room decoration, residences conference halls, recording rooms, studios, schools, shopping malls, office space etc. |                                                                                                                                                                                   |  |