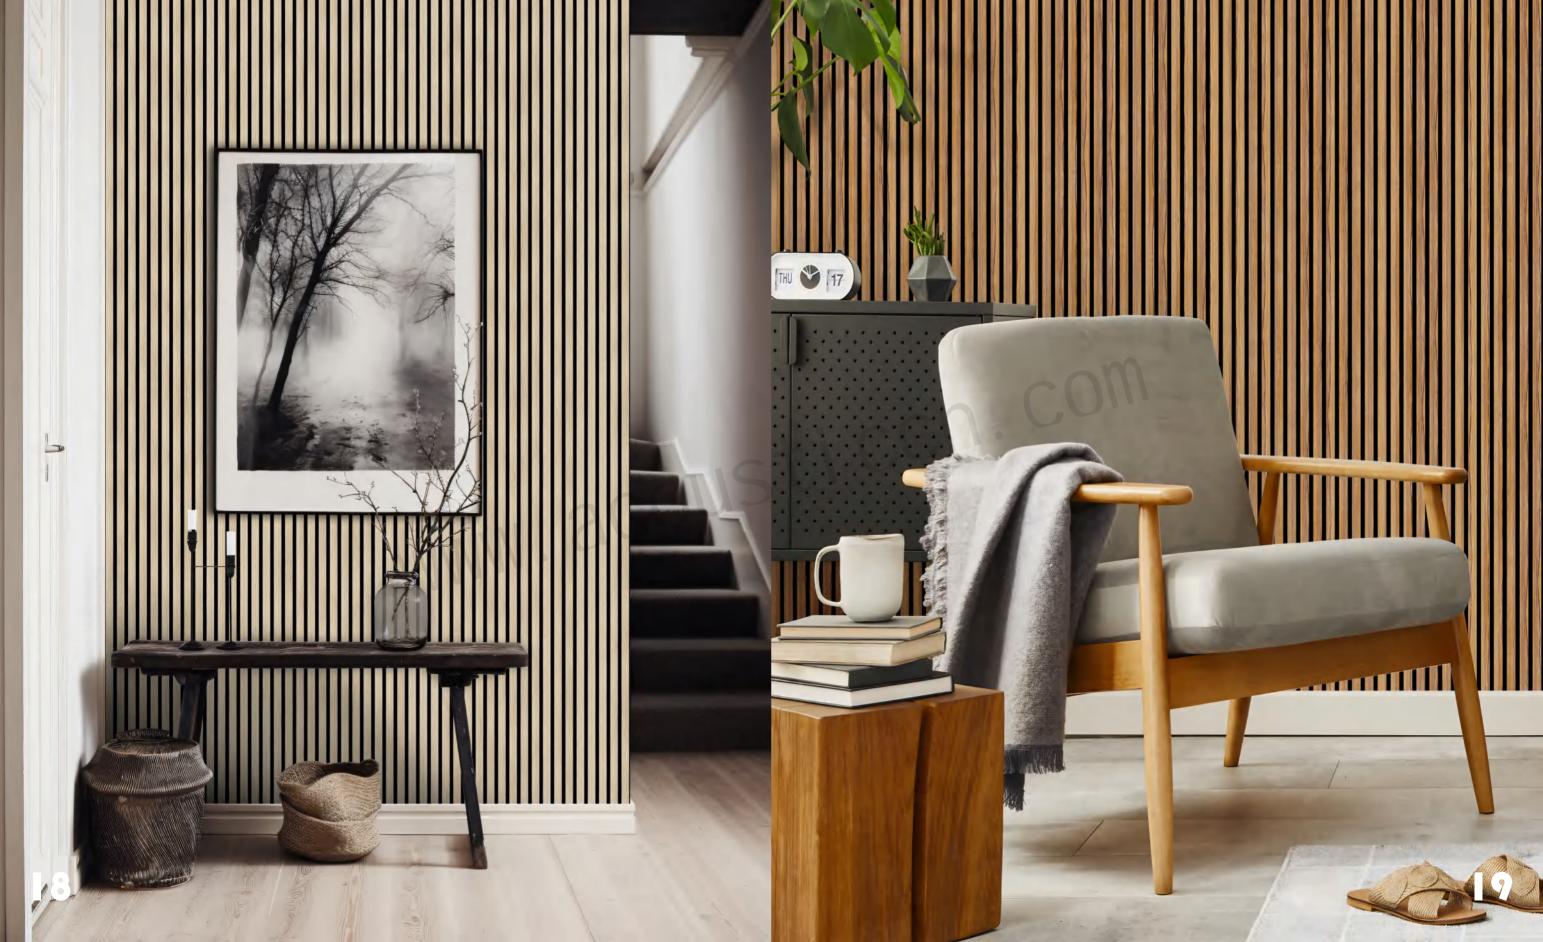

05 SHAPED SLATTED ACOUSTIC PANEL

| Name             | Standard Slatted Acoustic Panel                                                                                                                            |  |
|------------------|------------------------------------------------------------------------------------------------------------------------------------------------------------|--|
| Size             | 2400*600*18mm / 21mm<br>2600*600*18mm / 21mm<br>2800*600*18mm / 21mm or customized size                                                                    |  |
| Weight           | 18mm 21mm<br>About7.8kgs/M2 About 8.1kgs/M2                                                                                                                |  |
| Fireproof grade  | Can be B1                                                                                                                                                  |  |
| Material         | PET panel +E0/P2 grade MDF wood slat                                                                                                                       |  |
| Wood surface     | Natural Wood Veneer/ Technical Wood Veneer / Melamine                                                                                                      |  |
| Advantage        | 1.Environmentally friendly 2. Good Decoration 3. Easy to Maintain 4. Easy Installation 5. Good Acoustic Performance 6. Thermal Insulation 7. Energy-Saving |  |
| Service          | Free samples, support customization                                                                                                                        |  |
| Color            | Refer to Pages 78-79                                                                                                                                       |  |
| Applicationplace | Hotel lobby, corridor, room decoration, residences conference halls, recording rooms, studios, schools, shopping malls, office space etc.                  |  |