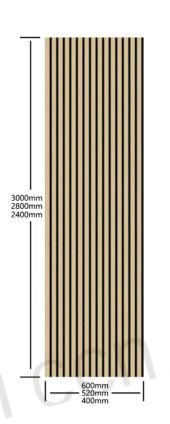

05 SHAPED SLATTED ACOUSTIC PANEL

| Name             | Standard Slatted Acoustic Panel                                                                                                                            |  |
|------------------|------------------------------------------------------------------------------------------------------------------------------------------------------------|--|
| Size             | 2400*600*18mm / 21mm<br>2600*600*18mm / 21mm<br>2800*600*18mm / 21mm or customized size                                                                    |  |
| Weight           | 18mm 21mm<br>About7.8kgs/M2 About 8.1kgs/M2                                                                                                                |  |
| Fireproof grade  | Can be B1                                                                                                                                                  |  |
| Material         | PET panel +E0/P2 grade MDF wood slat                                                                                                                       |  |
| Wood surface     | Natural Wood Veneer/ Technical Wood Veneer / Melamine                                                                                                      |  |
| Advantage        | 1.Environmentally friendly 2. Good Decoration 3. Easy to Maintain 4. Easy Installation 5. Good Acoustic Performance 6. Thermal Insulation 7. Energy-Saving |  |
| Service          | Free samples, support customization                                                                                                                        |  |
| Color            | Refer to Pages 78-79                                                                                                                                       |  |
| Applicationplace | Hotel lobby, corridor, room decoration, residences conference halls, recording rooms, studios, schools, shopping malls, office space etc.                  |  |