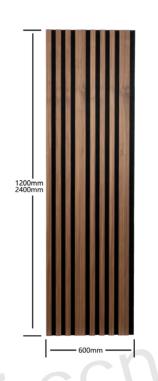

05 SHAPED SLATTED ACOUSTIC PANEL

| Name             | Standard Slatted Acoustic Panel                                                                                                                            |  |
|------------------|------------------------------------------------------------------------------------------------------------------------------------------------------------|--|
| Size             | 2400*600*18mm / 21mm<br>2600*600*18mm / 21mm<br>2800*600*18mm / 21mm or customized size                                                                    |  |
| Weight           | 18mm 21mm<br>About7.8kgs/M2 About 8.1kgs/M2                                                                                                                |  |
| Fireproof grade  | Can be B1                                                                                                                                                  |  |
| Material         | PET panel +E0/P2 grade MDF wood slat                                                                                                                       |  |
| Wood surface     | Natural Wood Veneer/ Technical Wood Veneer / Melamine                                                                                                      |  |
| Advantage        | 1.Environmentally friendly 2. Good Decoration 3. Easy to Maintain 4. Easy Installation 5. Good Acoustic Performance 6. Thermal Insulation 7. Energy-Saving |  |
| Service          | Free samples, support customization                                                                                                                        |  |
| Color            | Refer to Pages 78-79                                                                                                                                       |  |
| Applicationplace | Hotel lobby, corridor, room decoration, residences conference halls, recording rooms, studios, schools, shopping malls, office space etc.                  |  |