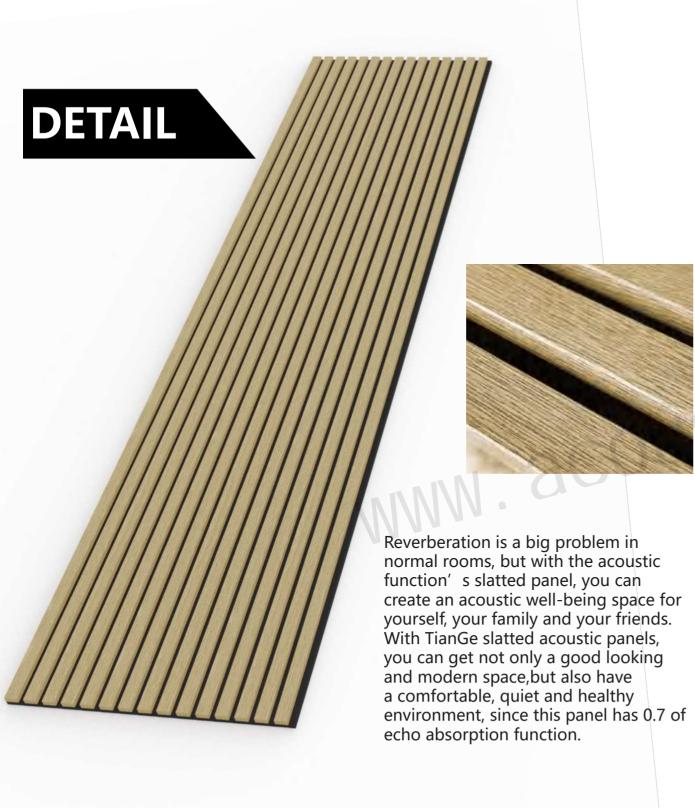

Reverberation is a big problem in many rooms but with the sound absorption function's slatted panel, you can create an acoustic well-being for you, your family and your friends.

Reverberation is a big problem in normal rooms, but with the acoustic function's slatted panel, you can create an acoustic well-being space for yourself, your family and your friends.

With TianGe slatted acoustic panels, you can get not only a good looking and modern space, but also have a comfortable, quiet and healthy environment, since this panel has 0.7 of echo absorption function. Ge slatted acoustic panels, you can get not only a good looking and modern space, but also have a comfortable and quiet and healthy environment, since this panel has 0.7 of echo absorption function.