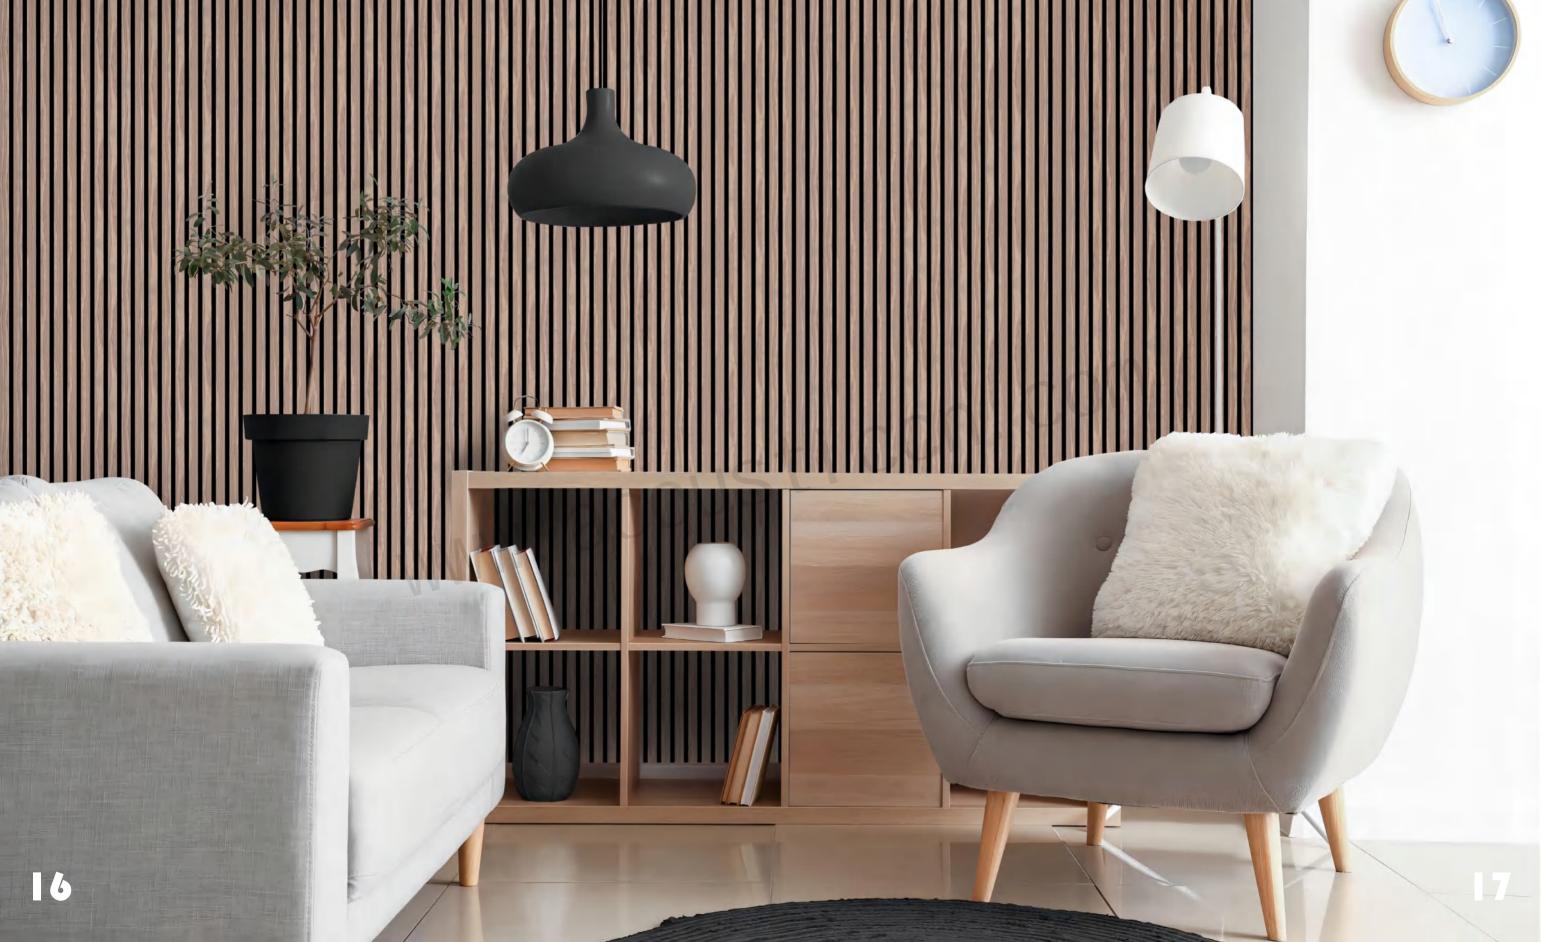

05 SHAPED SLATTED ACOUSTIC PANEL

| Name             | Standard Slatted Acoustic Panel                                                                                                                            |  |
|------------------|------------------------------------------------------------------------------------------------------------------------------------------------------------|--|
| Size             | 2400*600*18mm / 21mm<br>2600*600*18mm / 21mm<br>2800*600*18mm / 21mm or customized size                                                                    |  |
| Weight           | 18mm 21mm<br>About7.8kgs/M2 About 8.1kgs/M2                                                                                                                |  |
| Fireproof grade  | Can be B1                                                                                                                                                  |  |
| Material         | PET panel +E0/P2 grade MDF wood slat                                                                                                                       |  |
| Wood surface     | Natural Wood Veneer/ Technical Wood Veneer / Melamine                                                                                                      |  |
| Advantage        | 1.Environmentally friendly 2. Good Decoration 3. Easy to Maintain 4. Easy Installation 5. Good Acoustic Performance 6. Thermal Insulation 7. Energy-Saving |  |
| Service          | Free samples, support customization                                                                                                                        |  |
| Color            | Refer to Pages 78-79                                                                                                                                       |  |
| Applicationplace | Hotel lobby, corridor, room decoration, residences conference halls, recording rooms, studios, schools, shopping malls, office space etc.                  |  |