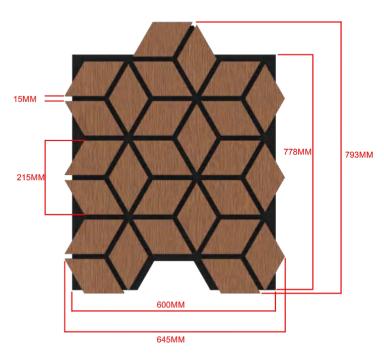

50

**Hexagonal Decorative Acoustic Panel** 

| Name             | Hexagonal Decorative Acoustic Panels                                                                                                      |                                                                                                                                                                                   |
|------------------|-------------------------------------------------------------------------------------------------------------------------------------------|-----------------------------------------------------------------------------------------------------------------------------------------------------------------------------------|
| Size             | 650°793°18mm<br>or customized size                                                                                                        |                                                                                                                                                                                   |
| Weight           | Hexagonal on 9mm MDF<br>About 3,71kgs/PC                                                                                                  | Hexagonal on 9mm PET<br>About 1.39 kgs/PC                                                                                                                                         |
| Fireproof grade  | Can be Grade B1                                                                                                                           | Can be Grade B                                                                                                                                                                    |
| Material         | PET panel+E0/P2<br>MDF+Wood Finish                                                                                                        | PET panel +E0 grade Technica<br>Wood Veneer Paper                                                                                                                                 |
| Wood surface     | Natural Wood Veneer/<br>Technical Wood Veneer /<br>Melamine / PVC                                                                         | Technical Wood Veneer Paper                                                                                                                                                       |
| Advantage        | 1.Environmentally friendly 2. Good Decoration 3. Easy to Maintain 4. Easy Installation 5. Thermal Insulation 6. Energy-Saving             | 1.Environmentally Friendly 2.Lightweight 3. Scratch Resistant 4.No Yellowing 5. No Color Difference 6.Thermal insulation 7. Energy-Saving 8. Good Decoration 9. Easy Installation |
| Service          | Free samples, support customization                                                                                                       |                                                                                                                                                                                   |
| Color            | Refer to Pages <u>78-79</u>                                                                                                               |                                                                                                                                                                                   |
| Applicationplace | Hotel lobby, corridor, room decoration, residences conference halls, recording rooms, studios, schools, shopping malls, office space etc. |                                                                                                                                                                                   |