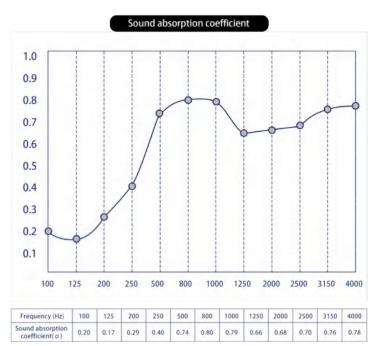

With TianGe slatted acoustic panels, you can get not only a good looking and modern space, but also have a comfortable, quiet and healthy environment, since this panel has 0.7 of echo absorption function. Ge slatted acoustic panels, you can get not only a good looking and modern space, but also have a comfortable and quiet and healthy environment, since this panel has 0.7 of echo absorption function.