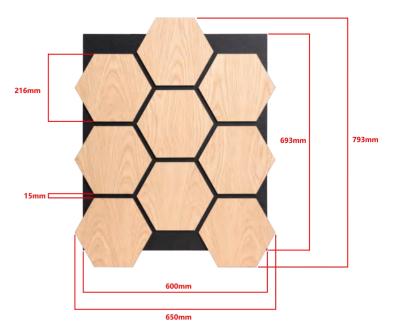

50

**Hexagonal Decorative Acoustic Panel** 

| Name             | Hexagonal Decorative Acoustic Panels                                                                                                      |                                                                                                                                                                                   |
|------------------|-------------------------------------------------------------------------------------------------------------------------------------------|-----------------------------------------------------------------------------------------------------------------------------------------------------------------------------------|
| Size             | 650°793°18mm<br>or customized size                                                                                                        |                                                                                                                                                                                   |
| Weight           | Hexagonal on 9mm MDF<br>About 3,71kgs/PC                                                                                                  | Hexagonal on 9mm PET<br>About 1.39 kgs/PC                                                                                                                                         |
| Fireproof grade  | Can be Grade B1                                                                                                                           | Can be Grade B                                                                                                                                                                    |
| Material         | PET panel+E0/P2<br>MDF+Wood Finish                                                                                                        | PET panel +E0 grade Technica<br>Wood Veneer Paper                                                                                                                                 |
| Wood surface     | Natural Wood Veneer/<br>Technical Wood Veneer /<br>Melamine / PVC                                                                         | Technical Wood Veneer Paper                                                                                                                                                       |
| Advantage        | 1.Environmentally friendly 2. Good Decoration 3. Easy to Maintain 4. Easy Installation 5. Thermal Insulation 6. Energy-Saving             | 1.Environmentally Friendly 2.Lightweight 3. Scratch Resistant 4.No Yellowing 5. No Color Difference 6.Thermal insulation 7. Energy-Saving 8. Good Decoration 9. Easy Installation |
| Service          | Free samples, support customization                                                                                                       |                                                                                                                                                                                   |
| Color            | Refer to Pages <u>78-79</u>                                                                                                               |                                                                                                                                                                                   |
| Applicationplace | Hotel lobby, corridor, room decoration, residences conference halls, recording rooms, studios, schools, shopping malls, office space etc. |                                                                                                                                                                                   |