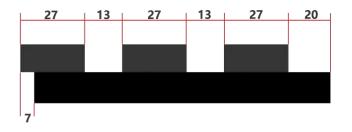

05 SHAPED SLATTED ACOUSTIC PANEL

| Name             | Standard Slatted Acoustic Panel                                                                                                                            |  |
|------------------|------------------------------------------------------------------------------------------------------------------------------------------------------------|--|
| Size             | 2400*600*18mm / 21mm<br>2600*600*18mm / 21mm<br>2800*600*18mm / 21mm or customized size                                                                    |  |
| Weight           | 18mm 21mm<br>About7.8kgs/M2 About 8.1kgs/M2                                                                                                                |  |
| Fireproof grade  | Can be B1                                                                                                                                                  |  |
| Material         | PET panel +E0/P2 grade MDF wood slat                                                                                                                       |  |
| Wood surface     | Natural Wood Veneer/ Technical Wood Veneer / Melamine                                                                                                      |  |
| Advantage        | 1.Environmentally friendly 2. Good Decoration 3. Easy to Maintain 4. Easy Installation 5. Good Acoustic Performance 6. Thermal Insulation 7. Energy-Saving |  |
| Service          | Free samples, support customization                                                                                                                        |  |
| Color            | Refer to Pages 78-79                                                                                                                                       |  |
| Applicationplace | Hotel lobby, corridor, room decoration, residences conference halls, recording rooms, studios, schools, shopping malls, office space etc.                  |  |