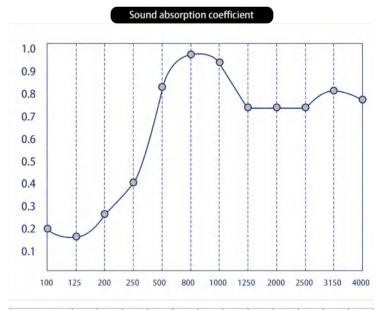

Reverberation is a big problem in many rooms but with the sound absorption function's slatted panel, you can create an acoustic well-being for you, your family and your friends.

Reverberation is a big problem in normal rooms, but with the acoustic function's slatted panel, you can create an acoustic well-being space for yourself, your family and your friends.

With TianGe slatted acoustic panels, you can get not only a good looking and modern space, but also have a comfortable, quiet and healthy environment, since this panel has 0.7 of echo absorption function. Ge slatted acoustic panels, you can get not only a good looking and modern space, but also have a comfortable and quiet and healthy environment, since this panel has 0.7 of echo absorption function.