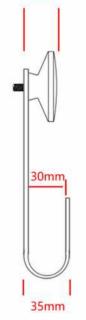

#### **U-shaped Carbon Steel Hook**

Synthesized by forging carbon steel material, low density, high hardness and rich design aesthetics. It is easy to install and at the same time can be super strong load-bearing 50 pounds. Suitable for lightweight strip acoustic panels, strip acoustic panels and other products with spaced gaps.

| Accessory Name | U-shaped Carbon Steel Hook |
|----------------|----------------------------|
| Product Length | 20cm<br>or customized size |
| Product width  | 58mm                       |
| Material       | Carbon Steel               |
| Color          | Black                      |