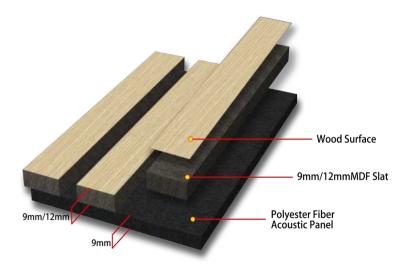

05 SHAPED SLATTED ACOUSTIC PANEL

| Name             | Standard Slatted Acoustic Panel                                                                                                                            |  |
|------------------|------------------------------------------------------------------------------------------------------------------------------------------------------------|--|
| Size             | 2400*600*18mm / 21mm<br>2600*600*18mm / 21mm<br>2800*600*18mm / 21mm or customized size                                                                    |  |
| Weight           | 18mm 21mm<br>About7.8kgs/M2 About 8.1kgs/M2                                                                                                                |  |
| Fireproof grade  | Can be B1                                                                                                                                                  |  |
| Material         | PET panel +E0/P2 grade MDF wood slat                                                                                                                       |  |
| Wood surface     | Natural Wood Veneer/ Technical Wood Veneer / Melamine                                                                                                      |  |
| Advantage        | 1.Environmentally friendly 2. Good Decoration 3. Easy to Maintain 4. Easy Installation 5. Good Acoustic Performance 6. Thermal Insulation 7. Energy-Saving |  |
| Service          | Free samples, support customization                                                                                                                        |  |
| Color            | Refer to Pages 78-79                                                                                                                                       |  |
| Applicationplace | Hotel lobby, corridor, room decoration, residences conference halls, recording rooms, studios, schools, shopping malls, office space etc.                  |  |