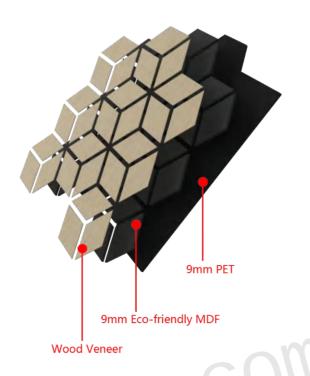

50

**Hexagonal Decorative Acoustic Panel** 

| Name             | Hexagonal Decorative Acoustic Panels                                                                                                      |                                                                                                                                                                                   |
|------------------|-------------------------------------------------------------------------------------------------------------------------------------------|-----------------------------------------------------------------------------------------------------------------------------------------------------------------------------------|
| Size             | 650°793°18mm<br>or customized size                                                                                                        |                                                                                                                                                                                   |
| Weight           | Hexagonal on 9mm MDF<br>About 3,71kgs/PC                                                                                                  | Hexagonal on 9mm PET<br>About 1.39 kgs/PC                                                                                                                                         |
| Fireproof grade  | Can be Grade B1                                                                                                                           | Can be Grade B                                                                                                                                                                    |
| Material         | PET panel+E0/P2<br>MDF+Wood Finish                                                                                                        | PET panel +E0 grade Technica<br>Wood Veneer Paper                                                                                                                                 |
| Wood surface     | Natural Wood Veneer/<br>Technical Wood Veneer /<br>Melamine / PVC                                                                         | Technical Wood Veneer Paper                                                                                                                                                       |
| Advantage        | 1.Environmentally friendly 2. Good Decoration 3. Easy to Maintain 4. Easy Installation 5. Thermal Insulation 6. Energy-Saving             | 1.Environmentally Friendly 2.Lightweight 3. Scratch Resistant 4.No Yellowing 5. No Color Difference 6.Thermal insulation 7. Energy-Saving 8. Good Decoration 9. Easy Installation |
| Service          | Free samples, support customization                                                                                                       |                                                                                                                                                                                   |
| Color            | Refer to Pages <u>78-79</u>                                                                                                               |                                                                                                                                                                                   |
| Applicationplace | Hotel lobby, corridor, room decoration, residences conference halls, recording rooms, studios, schools, shopping malls, office space etc. |                                                                                                                                                                                   |