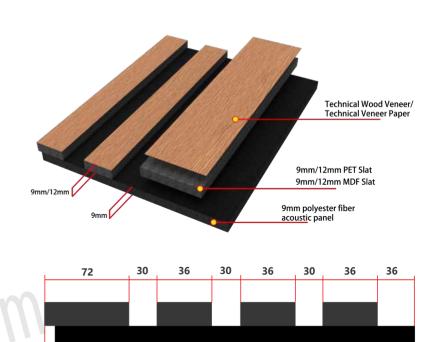

05 SHAPED SLATTED ACOUSTIC PANEL

| Name             | Standard Slatted Acoustic Panel                                                                                                                            |  |
|------------------|------------------------------------------------------------------------------------------------------------------------------------------------------------|--|
| Size             | 2400*600*18mm / 21mm<br>2600*600*18mm / 21mm<br>2800*600*18mm / 21mm or customized size                                                                    |  |
| Weight           | 18mm 21mm<br>About7.8kgs/M2 About 8.1kgs/M2                                                                                                                |  |
| Fireproof grade  | Can be B1                                                                                                                                                  |  |
| Material         | PET panel +E0/P2 grade MDF wood slat                                                                                                                       |  |
| Wood surface     | Natural Wood Veneer/ Technical Wood Veneer / Melamine                                                                                                      |  |
| Advantage        | 1.Environmentally friendly 2. Good Decoration 3. Easy to Maintain 4. Easy Installation 5. Good Acoustic Performance 6. Thermal Insulation 7. Energy-Saving |  |
| Service          | Free samples, support customization                                                                                                                        |  |
| Color            | Refer to Pages 78-79                                                                                                                                       |  |
| Applicationplace | Hotel lobby, corridor, room decoration, residences conference halls, recording rooms, studios, schools, shopping malls, office space etc.                  |  |