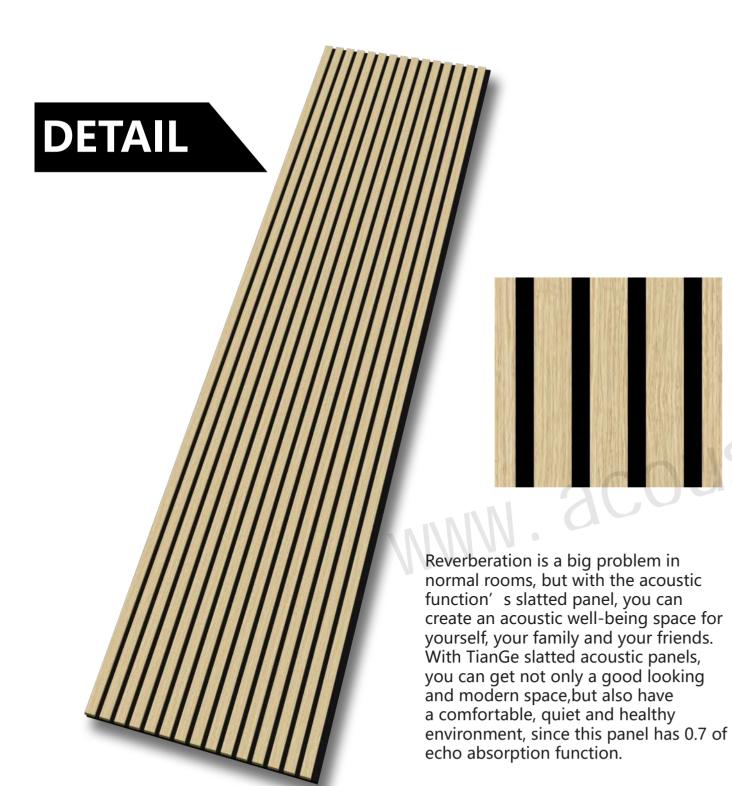

Reverberation is a big problem in many rooms but with the sound absorption function's slatted panel, you can create an acoustic well-being for you, your family and your friends.

Reverberation is a big problem in normal rooms, but with the acoustic function's slatted panel, you can create an acoustic well-being space for yourself, your family and your friends.

With TianGe slatted acoustic panels, you can get not only a good looking and modern space, but also have a comfortable, quiet and healthy environment, since this panel has 0.7 of echo absorption function. Ge slatted acoustic panels, you can get not only a good looking and modern space, but also have a comfortable and quiet and healthy environment, since this panel has 0.7 of echo absorption function.