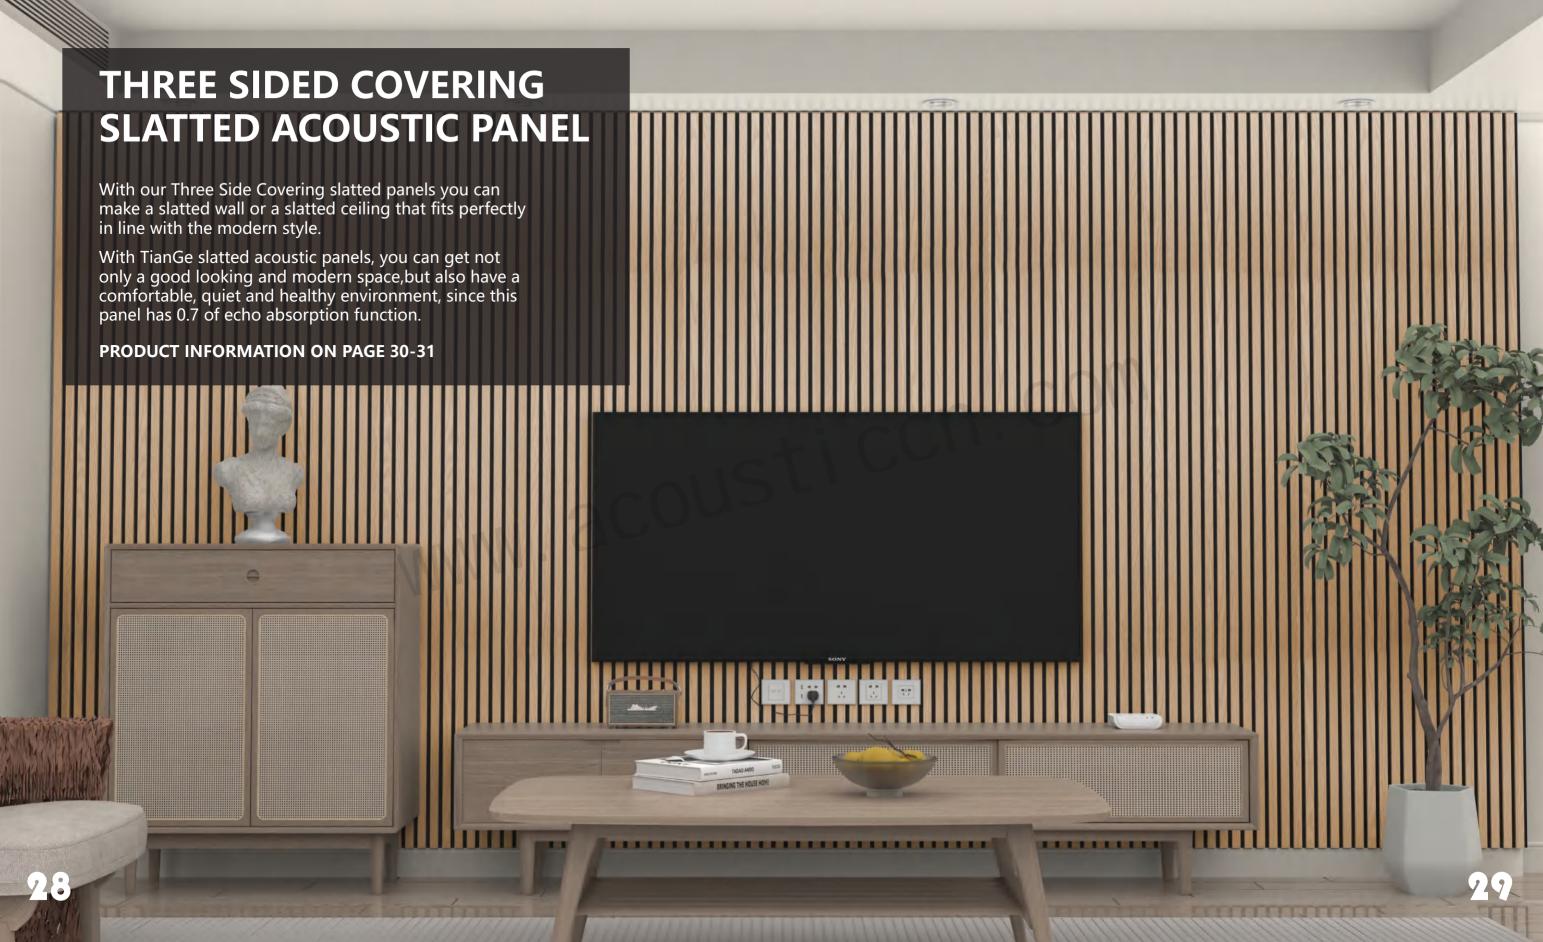

| Name             | Three-sided Covering Slatted Acoustic Panel                                                                                                                |                         |
|------------------|------------------------------------------------------------------------------------------------------------------------------------------------------------|-------------------------|
| Size             | 2400*600*18mm / 21mm<br>2600*600*18mm / 21mm<br>2800*600*18mm / 21mm or customized size                                                                    |                         |
| Weight           | 18mm<br>About 7.8kgs/M2                                                                                                                                    | 21mm<br>About 8.1kgs/M2 |
| Fireproof grade  | Can be 0                                                                                                                                                   | Grade B1                |
| Material         | PET panel +E0/P2 grade MDF wood slat                                                                                                                       |                         |
| Wood surface     | Three-sided Covering<br>Natural Wood Veneer /<br>Melamine / PVC                                                                                            |                         |
| Advantage        | 1.Environmentally friendly 2. Good Decoration 3. Easy to Maintain 4. Easy Installation 5. Good Acoustic Performance 6. Thermal Insulation 7. Energy-Saving |                         |
| Service          | Free samples, support customization                                                                                                                        |                         |
| Color            | Refer to Pages <u>78-79</u>                                                                                                                                |                         |
| Applicationplace | Hotel lobby, corridor, room decoration, residences conference halls, recording rooms, studios, schools shopping malls, office space etc.                   |                         |

Reverberation is a big problem in many rooms but with the sound absorption function's slatted panel, you can create an acoustic well-being for you, your family and your friends.

Reverberation is a big problem in normal rooms, but with the acoustic function's slatted panel, you can create an acoustic well-being space for yourself, your family and your friends.

With TianGe slatted acoustic panels, you can get not only a good looking and modern space, but also have a comfortable, quiet and healthy environment, since this panel has 0.7 of echo absorption function. Ge slatted acoustic panels, you can get not only a good looking and modern space, but also have a comfortable and quiet and healthy environment, since this panel has 0.7 of echo absorption function.