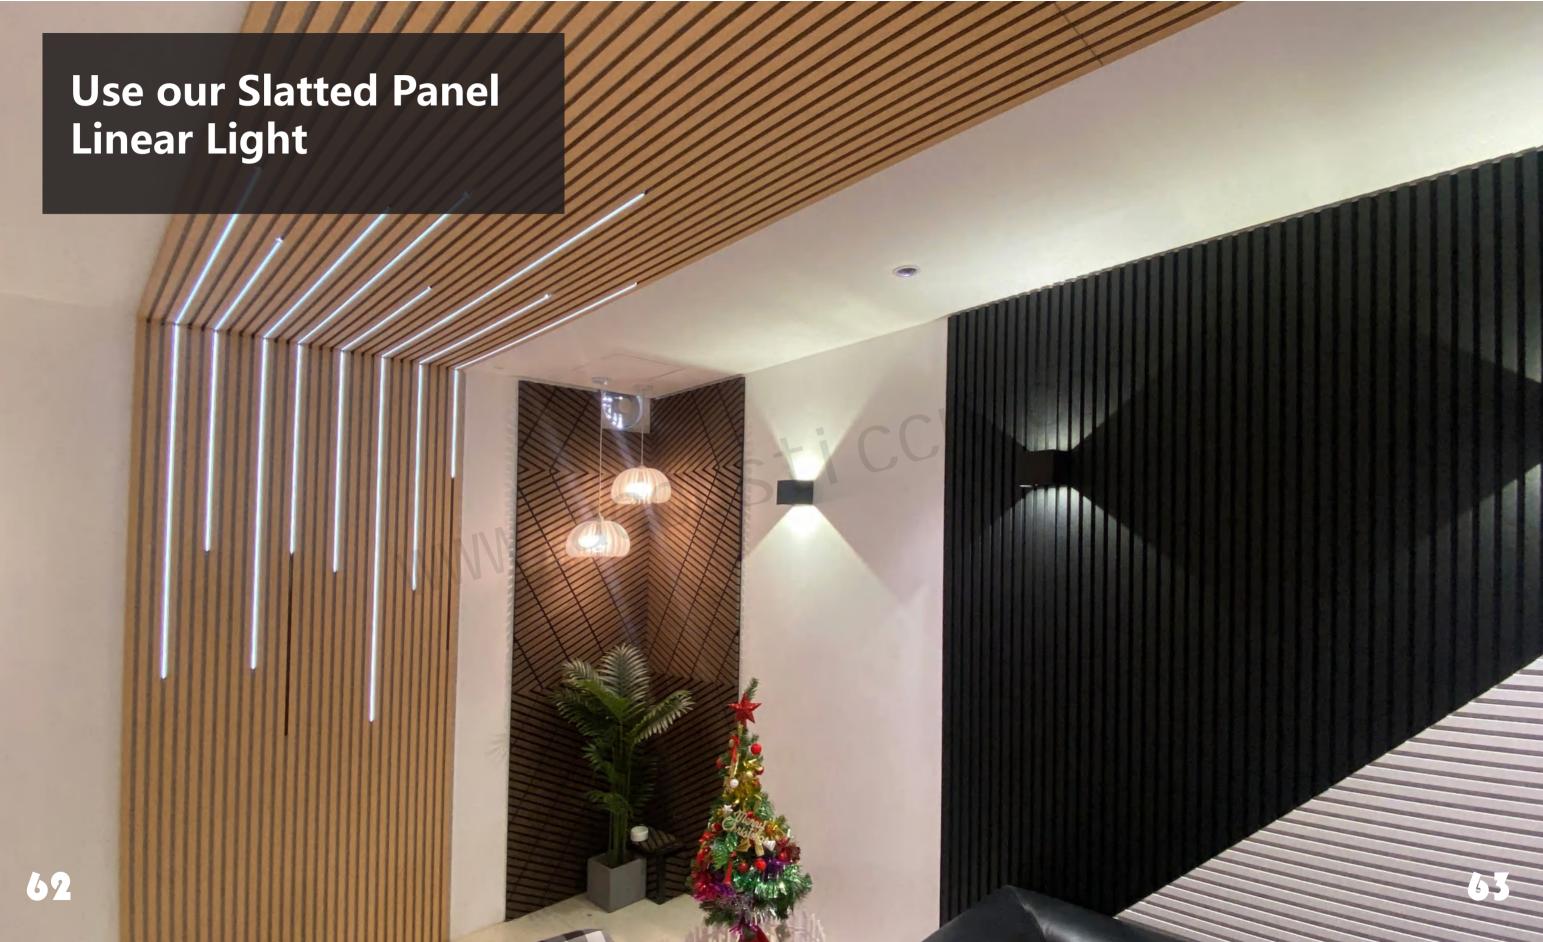

#### **Slatted Panel Linear Light**

Slatted Panel Linear Light, a sleek lighting solution that integrates with slat panels, offering a modern, linear illumination for contemporary spaces with a minimalist touch.