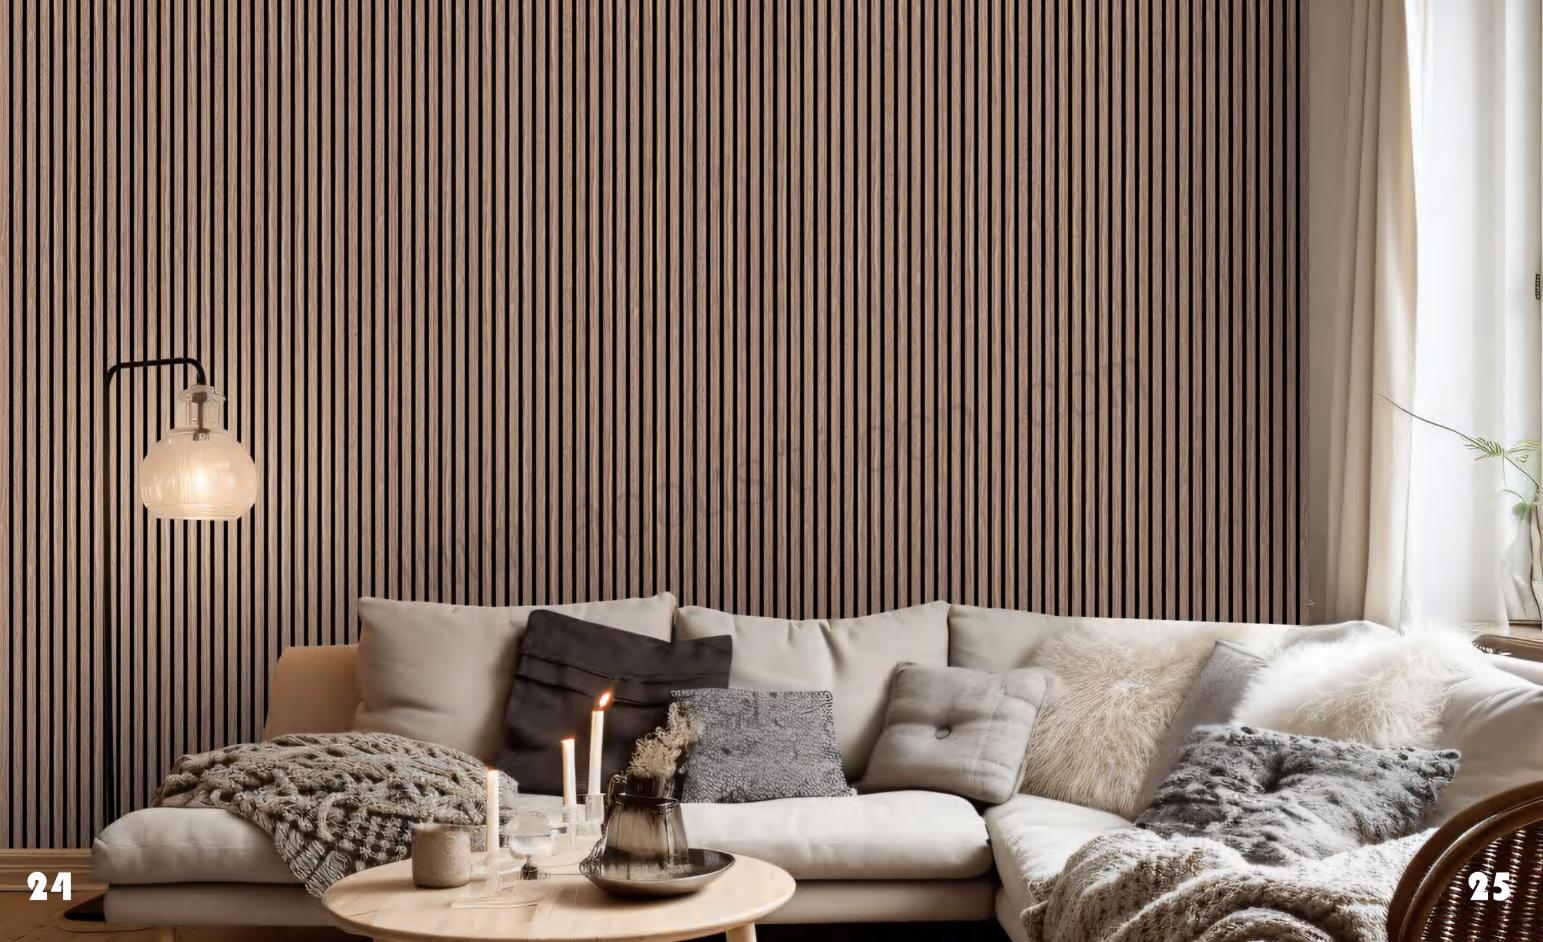

| Name             | Lightweight Slatted Acoustic Panel                                                                                                                                                                      |                           |
|------------------|---------------------------------------------------------------------------------------------------------------------------------------------------------------------------------------------------------|---------------------------|
| Size             | 2400*600*18mm / 21mm<br>2600*600*18mm / 21mm<br>2800*600*18mm / 21mm or customized size                                                                                                                 |                           |
| Weight           | 18mm 21mm About 2.7kgs / M2 About 2.95kgs/M2                                                                                                                                                            |                           |
| Fireproof grade  | Can be Grade B                                                                                                                                                                                          |                           |
| Material         | PET panel +E0 grade Teo                                                                                                                                                                                 | chnical Wood veneer Paper |
| Wood surface     | Technical Veneer Paper                                                                                                                                                                                  |                           |
| Advantage        | 1.Environmentally Friend 2.Lightweight 3. Scratch Resistant 4.No Yellowing 5. No Color Difference 6.Thermal Insulation 7. Energy-Saving 8. Good Decoration 9. Easy Installation 10.Good Acoustic Perfor |                           |
| Service          | Free samples, support customization                                                                                                                                                                     |                           |
| Color            | Refer to Pages 78-79                                                                                                                                                                                    |                           |
| Applicationplace | Hotel lobby, corridor, room decoration, residences conference halls, recording rooms, studios, schools, shopping malls, office space etc.                                                               |                           |