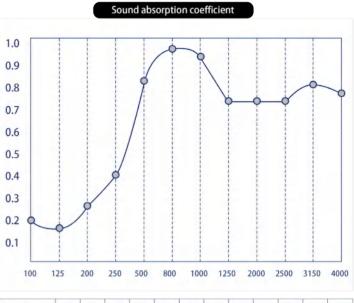

Reverberation is a big problem in many rooms but with the sound absorption function's slatted panel, you can create an acoustic well-being for you, your family and your friends.

Reverberation is a big problem in normal rooms, but with the acoustic function's slatted panel, you can create an acoustic well-being space for yourself, your family and your friends.

With TianGe slatted acoustic panels, you can get not only a good looking and modern space, but also have a comfortable, quiet and healthy environment, since this panel has 0.7 of echo absorption function. Ge slatted acoustic panels, you can get not only a good looking and modern space, but also have a comfortable and quiet and healthy environment, since this panel has 0.7 of echo absorption function.