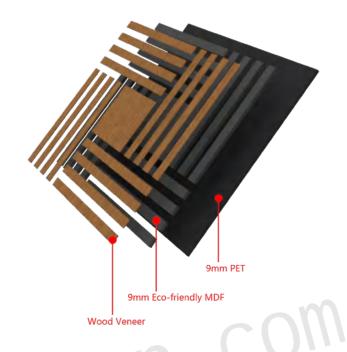

#### Wooden Strip Surround Acoustic Panel

| Name             | Wooden Strip Surr                                                                                                                         | ound Acoustic Panels                                                                                                                                                              |
|------------------|-------------------------------------------------------------------------------------------------------------------------------------------|-----------------------------------------------------------------------------------------------------------------------------------------------------------------------------------|
| Size             | 600*600*18MM                                                                                                                              |                                                                                                                                                                                   |
| Weight           | Staggered Block-shaped<br>on 9mm MDF<br>About 3.0kgs/PC                                                                                   | Staggered Block-shaped on<br>9mm PET<br>About 1.0kgs/PC                                                                                                                           |
| Fireproof grade  | Can be Grade B1                                                                                                                           | Can be Grade B                                                                                                                                                                    |
| Material         | PET panel+E0/P2<br>MDF+Wood Finish                                                                                                        | PET panel +E0 grade<br>Technical Wood Veneer<br>Paper                                                                                                                             |
| Wood surface     | Natural Wood Veneer/<br>Technical Wood Veneer/                                                                                            | Technical Wood Veneer<br>Paper                                                                                                                                                    |
| Advantage        | 1.Environmentally friendly 2. Good Decoration 3. Easy to Maintain 4. Easy Installation 5. Thermal Insulation 6. Energy-Saving             | 1.Environmentally Friendly 2.Lightweight 3. Scratch Resistant 4.No Yellowing 5. No Color Difference 6.Thermal Insulation 7. Energy-Saving 8. Good Decoration 9. Easy Installation |
| Service          | Free samples, support customization                                                                                                       |                                                                                                                                                                                   |
| Color            | Refer to Pages 78-79                                                                                                                      |                                                                                                                                                                                   |
| Applicationplace | Hotel lobby, corridor, room decoration, residences conference halls, recording rooms, studios, schools, shopping malls, office space etc. |                                                                                                                                                                                   |