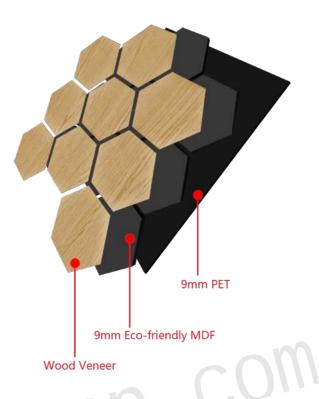

50

**Hexagonal Decorative Acoustic Panel** 

| Name             | Hexagonal Decorative Acoustic Panels                                                                                                      |                                                                                                                                                                                   |
|------------------|-------------------------------------------------------------------------------------------------------------------------------------------|-----------------------------------------------------------------------------------------------------------------------------------------------------------------------------------|
| Size             | 650°793°18mm<br>or customized size                                                                                                        |                                                                                                                                                                                   |
| Weight           | Hexagonal on 9mm MDF<br>About 3,71kgs/PC                                                                                                  | Hexagonal on 9mm PET<br>About 1.39 kgs/PC                                                                                                                                         |
| Fireproof grade  | Can be Grade B1                                                                                                                           | Can be Grade B                                                                                                                                                                    |
| Material         | PET panel+E0/P2<br>MDF+Wood Finish                                                                                                        | PET panel +E0 grade Technica<br>Wood Veneer Paper                                                                                                                                 |
| Wood surface     | Natural Wood Veneer/<br>Technical Wood Veneer /<br>Melamine / PVC                                                                         | Technical Wood Veneer Paper                                                                                                                                                       |
| Advantage        | 1.Environmentally friendly 2. Good Decoration 3. Easy to Maintain 4. Easy Installation 5. Thermal Insulation 6. Energy-Saving             | 1.Environmentally Friendly 2.Lightweight 3. Scratch Resistant 4.No Yellowing 5. No Color Difference 6.Thermal insulation 7. Energy-Saving 8. Good Decoration 9. Easy Installation |
| Service          | Free samples, support customization                                                                                                       |                                                                                                                                                                                   |
| Color            | Refer to Pages <u>78-79</u>                                                                                                               |                                                                                                                                                                                   |
| Applicationplace | Hotel lobby, corridor, room decoration, residences conference halls, recording rooms, studios, schools, shopping malls, office space etc. |                                                                                                                                                                                   |