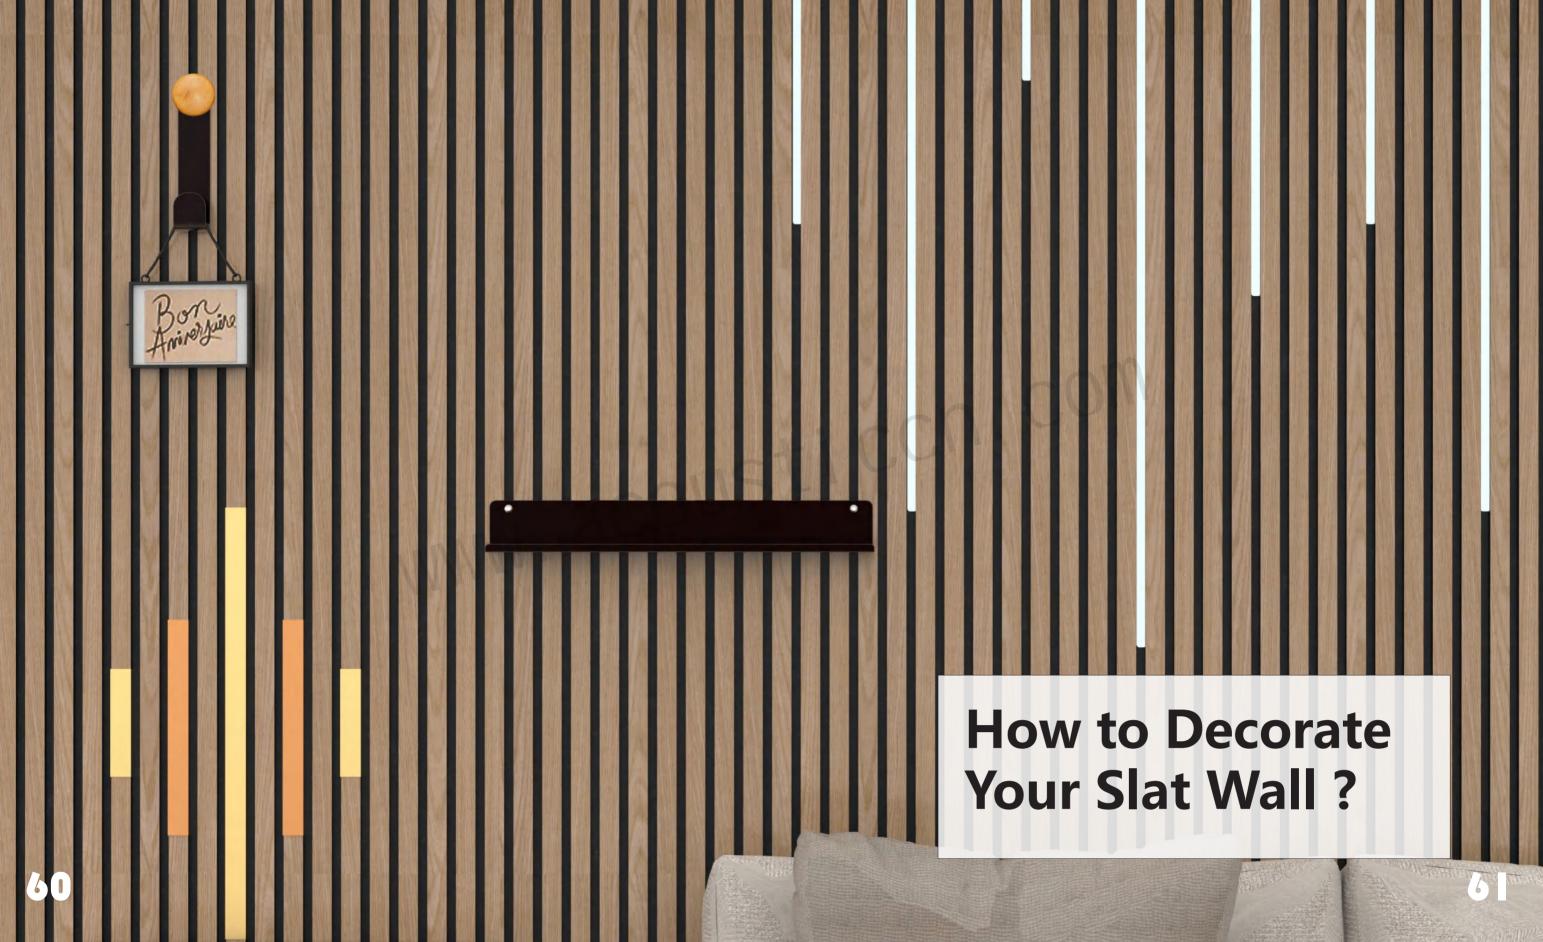

#### **Slatted Panel Linear Light**

Slatted Panel Linear Light, a sleek lighting solution that integrates with slat panels, offering a modern, linear illumination for contemporary spaces with a minimalist touch.