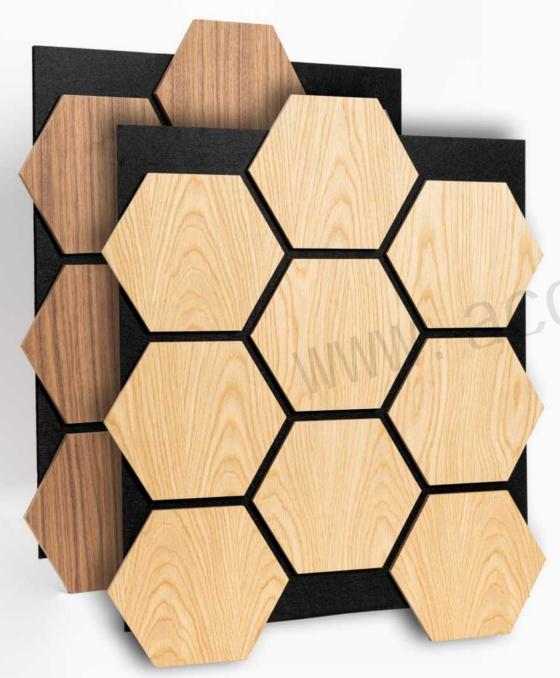

50

**Hexagonal Decorative Acoustic Panel** 

| Name             | Hexagonal Decorative Acoustic Panels                                                                                                      |                                                                                                                                                                                   |
|------------------|-------------------------------------------------------------------------------------------------------------------------------------------|-----------------------------------------------------------------------------------------------------------------------------------------------------------------------------------|
| Size             | 650°793°18mm<br>or customized size                                                                                                        |                                                                                                                                                                                   |
| Weight           | Hexagonal on 9mm MDF<br>About 3,71kgs/PC                                                                                                  | Hexagonal on 9mm PET<br>About 1.39 kgs/PC                                                                                                                                         |
| Fireproof grade  | Can be Grade B1                                                                                                                           | Can be Grade B                                                                                                                                                                    |
| Material         | PET panel+E0/P2<br>MDF+Wood Finish                                                                                                        | PET panel +E0 grade Technica<br>Wood Veneer Paper                                                                                                                                 |
| Wood surface     | Natural Wood Veneer/<br>Technical Wood Veneer /<br>Melamine / PVC                                                                         | Technical Wood Veneer Paper                                                                                                                                                       |
| Advantage        | 1.Environmentally friendly 2. Good Decoration 3. Easy to Maintain 4. Easy Installation 5. Thermal Insulation 6. Energy-Saving             | 1.Environmentally Friendly 2.Lightweight 3. Scratch Resistant 4.No Yellowing 5. No Color Difference 6.Thermal insulation 7. Energy-Saving 8. Good Decoration 9. Easy Installation |
| Service          | Free samples, support customization                                                                                                       |                                                                                                                                                                                   |
| Color            | Refer to Pages <u>78-79</u>                                                                                                               |                                                                                                                                                                                   |
| Applicationplace | Hotel lobby, corridor, room decoration, residences conference halls, recording rooms, studios, schools, shopping malls, office space etc. |                                                                                                                                                                                   |