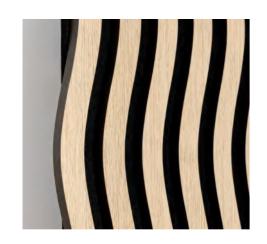

# **CurvedCorrugated Slatted Acoustic Panel**

Curved Corrugated Slatted Acoustic Panels, with its soft curves and threedimensional corrugations, infuses spaces with dynamism and elegance, making it an ideal decorative material for enhancing modern design aesthetics.

| Name              | Curved Corrugated SI                                  | Curved Corrugated Slatted Acoustic Panels |  |
|-------------------|-------------------------------------------------------|-------------------------------------------|--|
|                   | 2400*600*18mm / 21mm                                  |                                           |  |
| Size              | 2600*600*1                                            | 8mm / 21mm                                |  |
|                   | 2800*600*18mm / 21n                                   | nm or customized size                     |  |
|                   | 18mm                                                  | 21mm                                      |  |
| Weight            | About 7.8kgs/M2                                       | About 8.1kgs/M2                           |  |
| Fireproof grade   | Can be B1                                             |                                           |  |
| Material          | PET panel +E0/P2 grade MDF wood slat                  |                                           |  |
| Wood surface      | Natural Wood Veneer/ Technical Wood Veneer / Melamine |                                           |  |
|                   | 1.Environmentally friendly                            |                                           |  |
|                   | 2. Good Decoration                                    |                                           |  |
|                   | 3. Easy to Maintain                                   |                                           |  |
| Advantage         | 4. Easy Installation                                  |                                           |  |
|                   | 5. Good Acoustic Performance                          |                                           |  |
|                   | 6. Thermal Insulation                                 |                                           |  |
|                   | 7. Energy-Saving                                      |                                           |  |
| Service           | Free samples, support customization                   |                                           |  |
| Color             | Refer to Pages 78-79                                  |                                           |  |
| Name of Section 2 | Hotel lobby, corridor, room                           |                                           |  |
| Applicationplace  | conference halls, recording rooms, studios, schools,  |                                           |  |