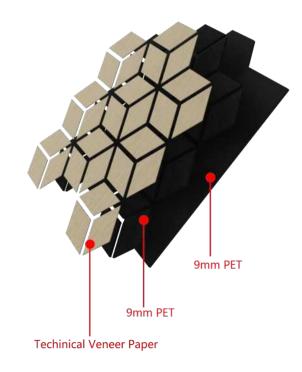

50

**Hexagonal Decorative Acoustic Panel** 

| Name             | Hexagonal Decorative Acoustic Panels                                                                                                      |                                                                                                                                                                                   |
|------------------|-------------------------------------------------------------------------------------------------------------------------------------------|-----------------------------------------------------------------------------------------------------------------------------------------------------------------------------------|
| Size             | 650°793°18mm<br>or customized size                                                                                                        |                                                                                                                                                                                   |
| Weight           | Hexagonal on 9mm MDF<br>About 3,71kgs/PC                                                                                                  | Hexagonal on 9mm PET<br>About 1.39 kgs/PC                                                                                                                                         |
| Fireproof grade  | Can be Grade B1                                                                                                                           | Can be Grade B                                                                                                                                                                    |
| Material         | PET panel+E0/P2<br>MDF+Wood Finish                                                                                                        | PET panel +E0 grade Technica<br>Wood Veneer Paper                                                                                                                                 |
| Wood surface     | Natural Wood Veneer/<br>Technical Wood Veneer /<br>Melamine / PVC                                                                         | Technical Wood Veneer Paper                                                                                                                                                       |
| Advantage        | 1.Environmentally friendly 2. Good Decoration 3. Easy to Maintain 4. Easy Installation 5. Thermal Insulation 6. Energy-Saving             | 1.Environmentally Friendly 2.Lightweight 3. Scratch Resistant 4.No Yellowing 5. No Color Difference 6.Thermal insulation 7. Energy-Saving 8. Good Decoration 9. Easy Installation |
| Service          | Free samples, support customization                                                                                                       |                                                                                                                                                                                   |
| Color            | Refer to Pages <u>78-79</u>                                                                                                               |                                                                                                                                                                                   |
| Applicationplace | Hotel lobby, corridor, room decoration, residences conference halls, recording rooms, studios, schools, shopping malls, office space etc. |                                                                                                                                                                                   |