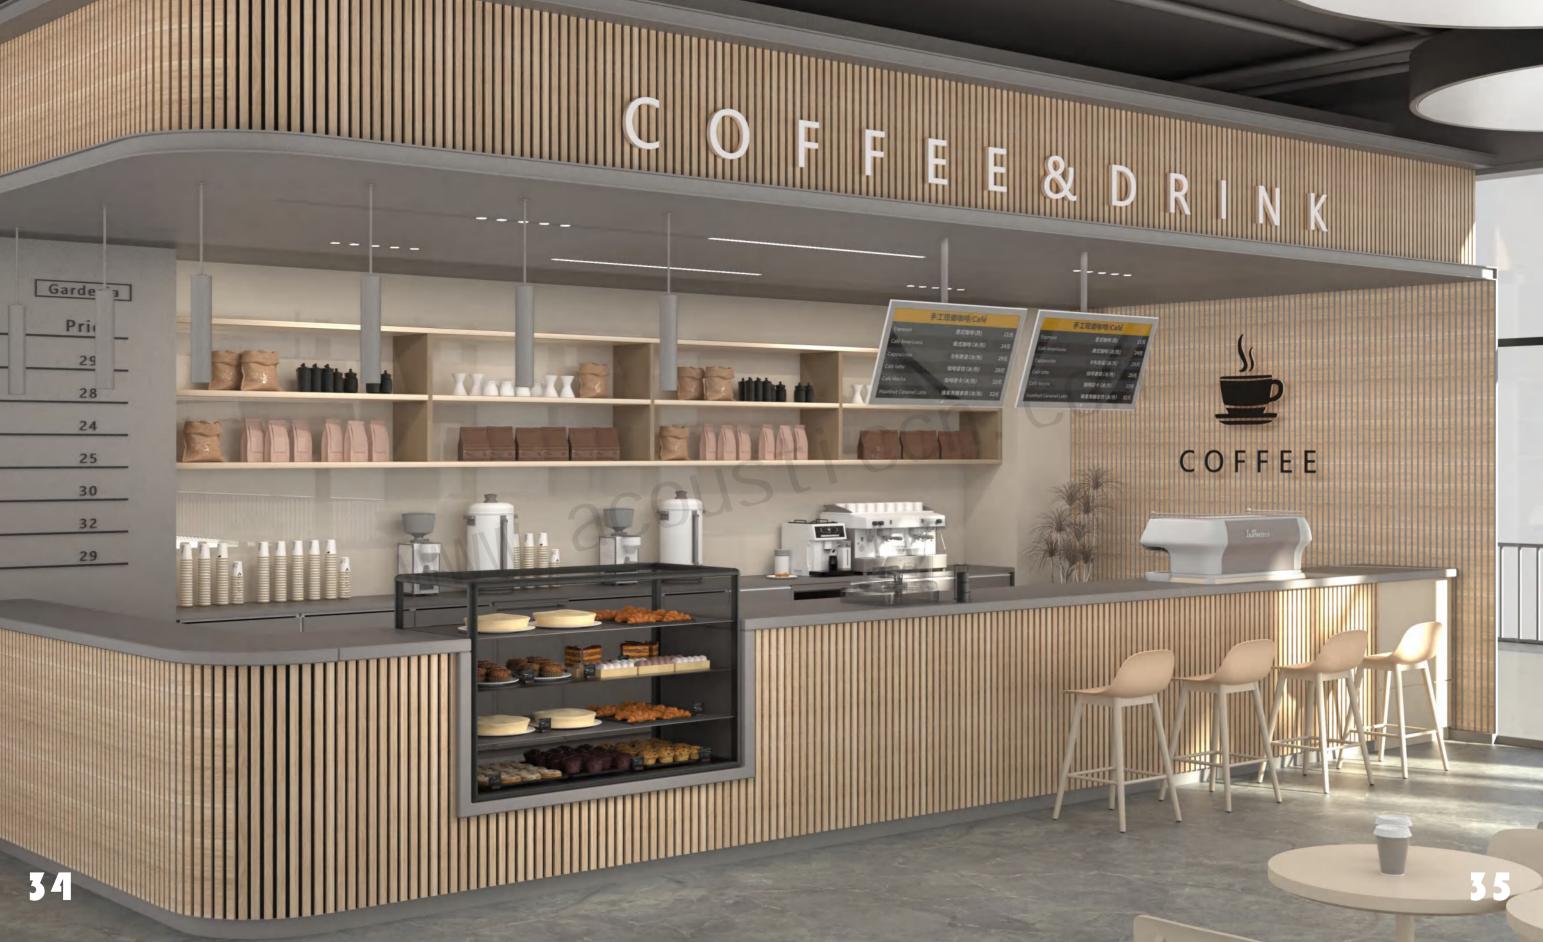

## 3-1 Gradual Straight Slatted Acoustic Panel

The 3-1 Gradual Straight Slatted Acoustic Panel, with its unique gradient design, brings a sense of motion and depth to modern home and commercial spaces, making it an ideal choice for enhancing spatial aesthetics.

| Name             | 3-1 Gradual Straight Slatted Acoustic Panel                                               |                       |
|------------------|-------------------------------------------------------------------------------------------|-----------------------|
|                  | 2400*600*18mm / 21mm                                                                      |                       |
| Size             | 2600*600*1                                                                                | 18mm / 21mm           |
| Size             | 2800*600*18mm / 21n                                                                       | nm or customized size |
|                  | 18mm                                                                                      | 21mm                  |
| Weight           | About 7.8kgs/M2                                                                           | About 8.1kgs/M2       |
| Fireproof grade  | Can                                                                                       | be B1                 |
| Material         | PET panel +E0/P2 grade MDF wood slat                                                      |                       |
| Wood surface     | Natural Wood Veneer/ Technical Wood Veneer / Melamine                                     |                       |
|                  | 1.Environmentally friendly                                                                |                       |
|                  | 2. Good Decoration                                                                        |                       |
|                  | 3. Easy to Maintain                                                                       |                       |
| Advantage        | 4. Easy Installation                                                                      |                       |
|                  | 5. Good Acoustic Performance                                                              |                       |
|                  | 6. Thermal Insulation                                                                     |                       |
|                  | 7. Energy-Saving                                                                          |                       |
| Service          | Free samples, support customization                                                       |                       |
| Color            | Refer to Pages <u>78-79</u>                                                               |                       |
|                  | Hotel lobby, corridor, room                                                               | decoration,residences |
| Applicationplace | conference halls, recording rooms, studios, schools,<br>shopping malls, office space etc. |                       |