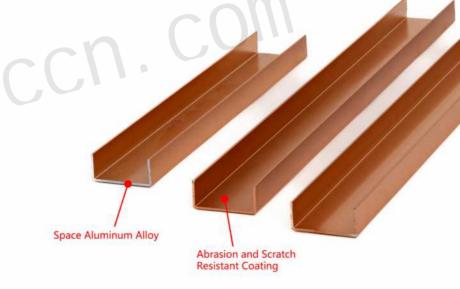

# **U-shaped Aluminum Alloy Decorative Strip**

U-shaped Aluminum Alloy Decorative Strip, a modern design element that adds a sleek, structural appeal to interiors, offering durability and a stylish aluminum finish for a variety of applications.

| Accessory Name                | U-shaped Aluminum Alloy Decorative Strip |
|-------------------------------|------------------------------------------|
| Recommended<br>Product Length | 100 cm<br>or customized size             |
| Product width                 | 29.2mm                                   |
| Material                      | Space Aluminum Alloy                     |
| Color                         | Rose Gold, Tudor Gold                    |
| Packing Quantity              | 50m                                      |

The use of space aluminum, durable, safe and environmentally friendly, close fit, moisture-proof and mildew-proof, easy to clean. Surface mirror and frosted double process, does not leave fingerprints, showing the expression of modern aesthetics, heritage wisdom essence. Wear-resistant and antiscratch design, no color change in 50 years.