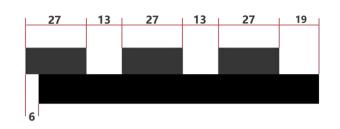

05 SHAPED SLATTED ACOUSTIC PANEL

| Name             | Standard Slatted Acoustic Panel                                                                                                                            |  |
|------------------|------------------------------------------------------------------------------------------------------------------------------------------------------------|--|
| Size             | 2400*600*18mm / 21mm<br>2600*600*18mm / 21mm<br>2800*600*18mm / 21mm or customized size                                                                    |  |
| Weight           | 18mm 21mm<br>About7.8kgs/M2 About 8.1kgs/M2                                                                                                                |  |
| Fireproof grade  | Can be B1                                                                                                                                                  |  |
| Material         | PET panel +E0/P2 grade MDF wood slat                                                                                                                       |  |
| Wood surface     | Natural Wood Veneer/ Technical Wood Veneer / Melamine                                                                                                      |  |
| Advantage        | 1.Environmentally friendly 2. Good Decoration 3. Easy to Maintain 4. Easy Installation 5. Good Acoustic Performance 6. Thermal Insulation 7. Energy-Saving |  |
| Service          | Free samples, support customization                                                                                                                        |  |
| Color            | Refer to Pages 78-79                                                                                                                                       |  |
| Applicationplace | Hotel lobby, corridor, room decoration, residences conference halls, recording rooms, studios, schools, shopping malls, office space etc.                  |  |