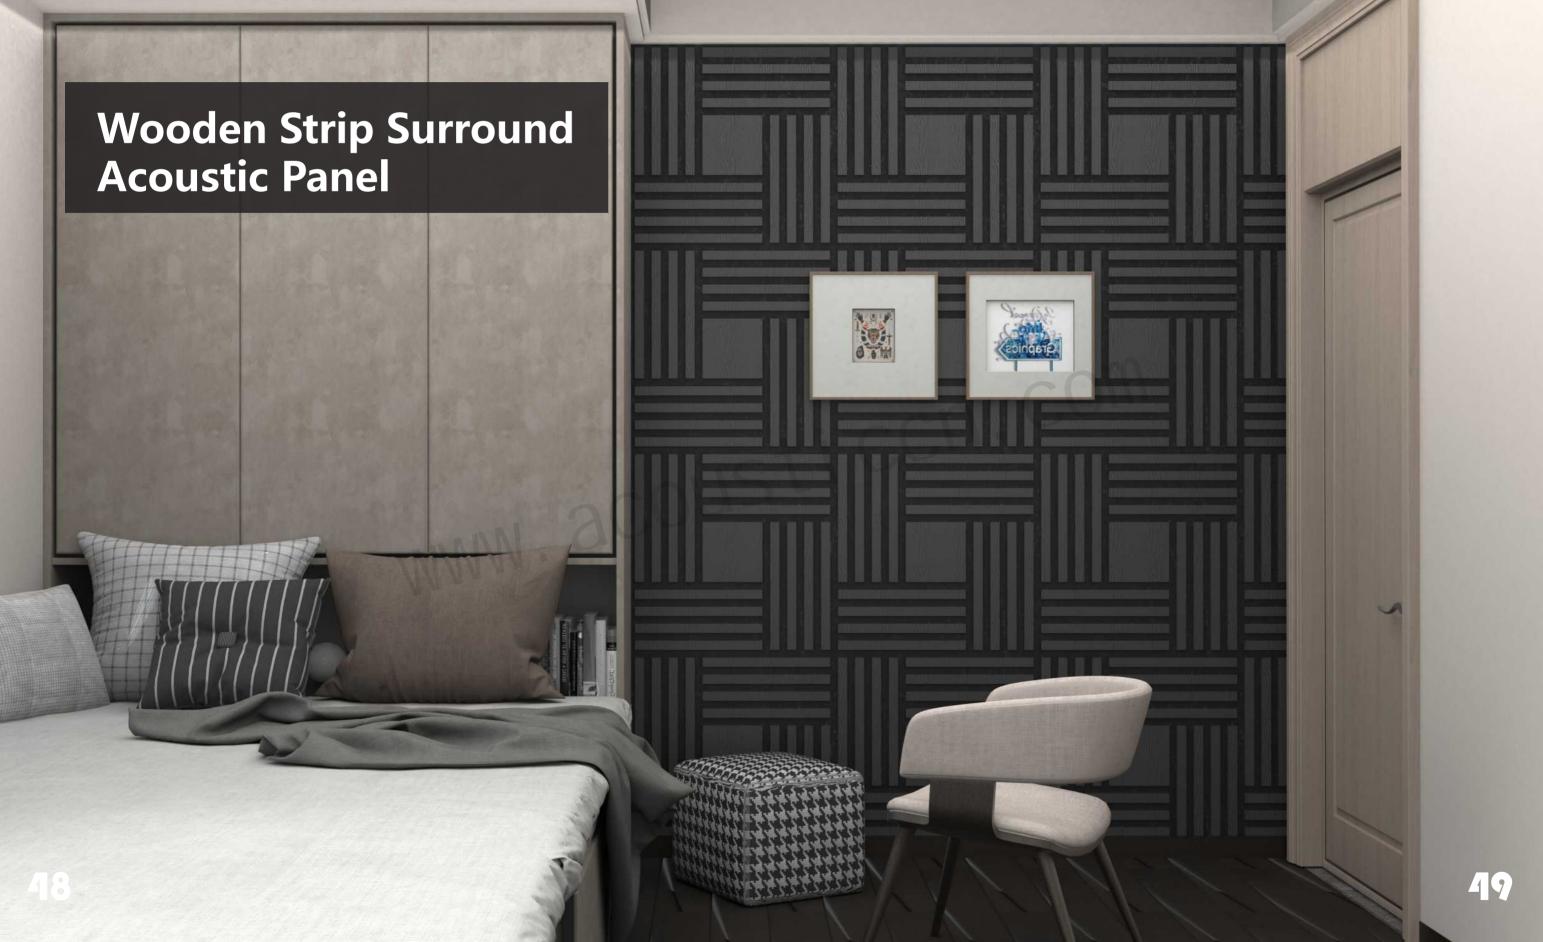

#### Wooden Strip Surround Acoustic Panel

| Name             | Wooden Strip Surr                                                                                                                         | ound Acoustic Panels                                                                                                                                                              |
|------------------|-------------------------------------------------------------------------------------------------------------------------------------------|-----------------------------------------------------------------------------------------------------------------------------------------------------------------------------------|
| Size             | 600*600*18MM                                                                                                                              |                                                                                                                                                                                   |
| Weight           | Staggered Block-shaped<br>on 9mm MDF<br>About 3.0kgs/PC                                                                                   | Staggered Block-shaped on<br>9mm PET<br>About 1.0kgs/PC                                                                                                                           |
| Fireproof grade  | Can be Grade B1                                                                                                                           | Can be Grade B                                                                                                                                                                    |
| Material         | PET panel+E0/P2<br>MDF+Wood Finish                                                                                                        | PET panel +E0 grade<br>Technical Wood Veneer<br>Paper                                                                                                                             |
| Wood surface     | Natural Wood Veneer/<br>Technical Wood Veneer/                                                                                            | Technical Wood Veneer<br>Paper                                                                                                                                                    |
| Advantage        | 1.Environmentally friendly 2. Good Decoration 3. Easy to Maintain 4. Easy Installation 5. Thermal Insulation 6. Energy-Saving             | 1.Environmentally Friendly 2.Lightweight 3. Scratch Resistant 4.No Yellowing 5. No Color Difference 6.Thermal Insulation 7. Energy-Saving 8. Good Decoration 9. Easy Installation |
| Service          | Free samples, support customization                                                                                                       |                                                                                                                                                                                   |
| Color            | Refer to Pages 78-79                                                                                                                      |                                                                                                                                                                                   |
| Applicationplace | Hotel lobby, corridor, room decoration, residences conference halls, recording rooms, studios, schools, shopping malls, office space etc. |                                                                                                                                                                                   |