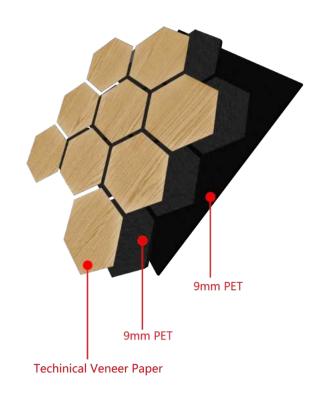

50

**Hexagonal Decorative Acoustic Panel** 

| Name             | Hexagonal Decorative Acoustic Panels                                                                                                      |                                                                                                                                                                                   |
|------------------|-------------------------------------------------------------------------------------------------------------------------------------------|-----------------------------------------------------------------------------------------------------------------------------------------------------------------------------------|
| Size             | 650°793°18mm<br>or customized size                                                                                                        |                                                                                                                                                                                   |
| Weight           | Hexagonal on 9mm MDF<br>About 3,71kgs/PC                                                                                                  | Hexagonal on 9mm PET<br>About 1.39 kgs/PC                                                                                                                                         |
| Fireproof grade  | Can be Grade B1                                                                                                                           | Can be Grade B                                                                                                                                                                    |
| Material         | PET panel+E0/P2<br>MDF+Wood Finish                                                                                                        | PET panel +E0 grade Technica<br>Wood Veneer Paper                                                                                                                                 |
| Wood surface     | Natural Wood Veneer/<br>Technical Wood Veneer /<br>Melamine / PVC                                                                         | Technical Wood Veneer Paper                                                                                                                                                       |
| Advantage        | 1.Environmentally friendly 2. Good Decoration 3. Easy to Maintain 4. Easy Installation 5. Thermal Insulation 6. Energy-Saving             | 1.Environmentally Friendly 2.Lightweight 3. Scratch Resistant 4.No Yellowing 5. No Color Difference 6.Thermal insulation 7. Energy-Saving 8. Good Decoration 9. Easy Installation |
| Service          | Free samples, support customization                                                                                                       |                                                                                                                                                                                   |
| Color            | Refer to Pages <u>78-79</u>                                                                                                               |                                                                                                                                                                                   |
| Applicationplace | Hotel lobby, corridor, room decoration, residences conference halls, recording rooms, studios, schools, shopping malls, office space etc. |                                                                                                                                                                                   |