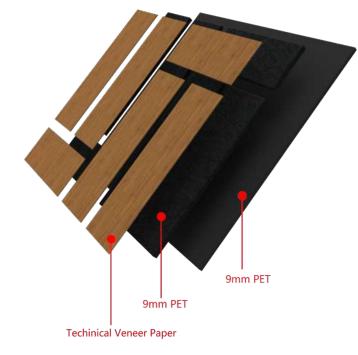

# **DETAIL**Staggered Block-shaped Acoustic Panel

| Name             | Staggered Block-shaped Acoustic Panels                                                                                                    |                                                                                                                                                                                   |  |
|------------------|-------------------------------------------------------------------------------------------------------------------------------------------|-----------------------------------------------------------------------------------------------------------------------------------------------------------------------------------|--|
| Size             | 600*600*18MM                                                                                                                              |                                                                                                                                                                                   |  |
| Weight           | Staggered Block-shaped<br>on 9mm MDF<br>About 3.71gs/PC                                                                                   | Staggered Block-shaped<br>on 9mm PET<br>About 1.39 kgs/PC                                                                                                                         |  |
| Fireproof grade  | Can be Grade B1                                                                                                                           | Can be Grade B                                                                                                                                                                    |  |
| Material         | PET panel+E0/P2<br>MDF+Wood Finish                                                                                                        | PET panel +E0 grade<br>Technical Wood Veneer<br>Paper                                                                                                                             |  |
| Wood surface     | Natural Wood Veneer/<br>Technical Wood Veneer /                                                                                           | Technical Wood Veneer<br>Paper                                                                                                                                                    |  |
| Advantage        | 1.Environmentally friendly 2. Good Decoration 3. Easy to Maintain 4. Easy Installation 5. Thermal Insulation 6. Energy-Saving             | 1.Environmentally Friendly 2.Lightweight 3. Scratch Resistant 4.No Yellowing 5. No Color Difference 6.Thermal Insulation 7. Energy-Saving 8. Good Decoration 9. Easy Installation |  |
| Service          | Free samples, sup                                                                                                                         | Free samples, support customization                                                                                                                                               |  |
| Color            | Refer to Pages 78-79                                                                                                                      |                                                                                                                                                                                   |  |
| Applicationplace | Hotel lobby, corridor, room decoration, residences conference halls, recording rooms, studios, schools, shopping malls, office space etc. |                                                                                                                                                                                   |  |