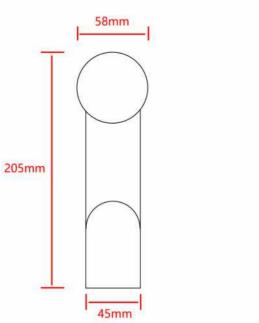

#### **U-shaped Carbon Steel Hook**

Synthesized by forging carbon steel material, low density, high hardness and rich design aesthetics. It is easy to install and at the same time can be super strong load-bearing 50 pounds. Suitable for lightweight strip acoustic panels, strip acoustic panels and other products with spaced gaps.

| Accessory Name | U-shaped Carbon Steel Hook |
|----------------|----------------------------|
| Product Length | 20cm<br>or customized size |
| Product width  | 58mm                       |
| Material       | Carbon Steel               |
| Color          | Black                      |