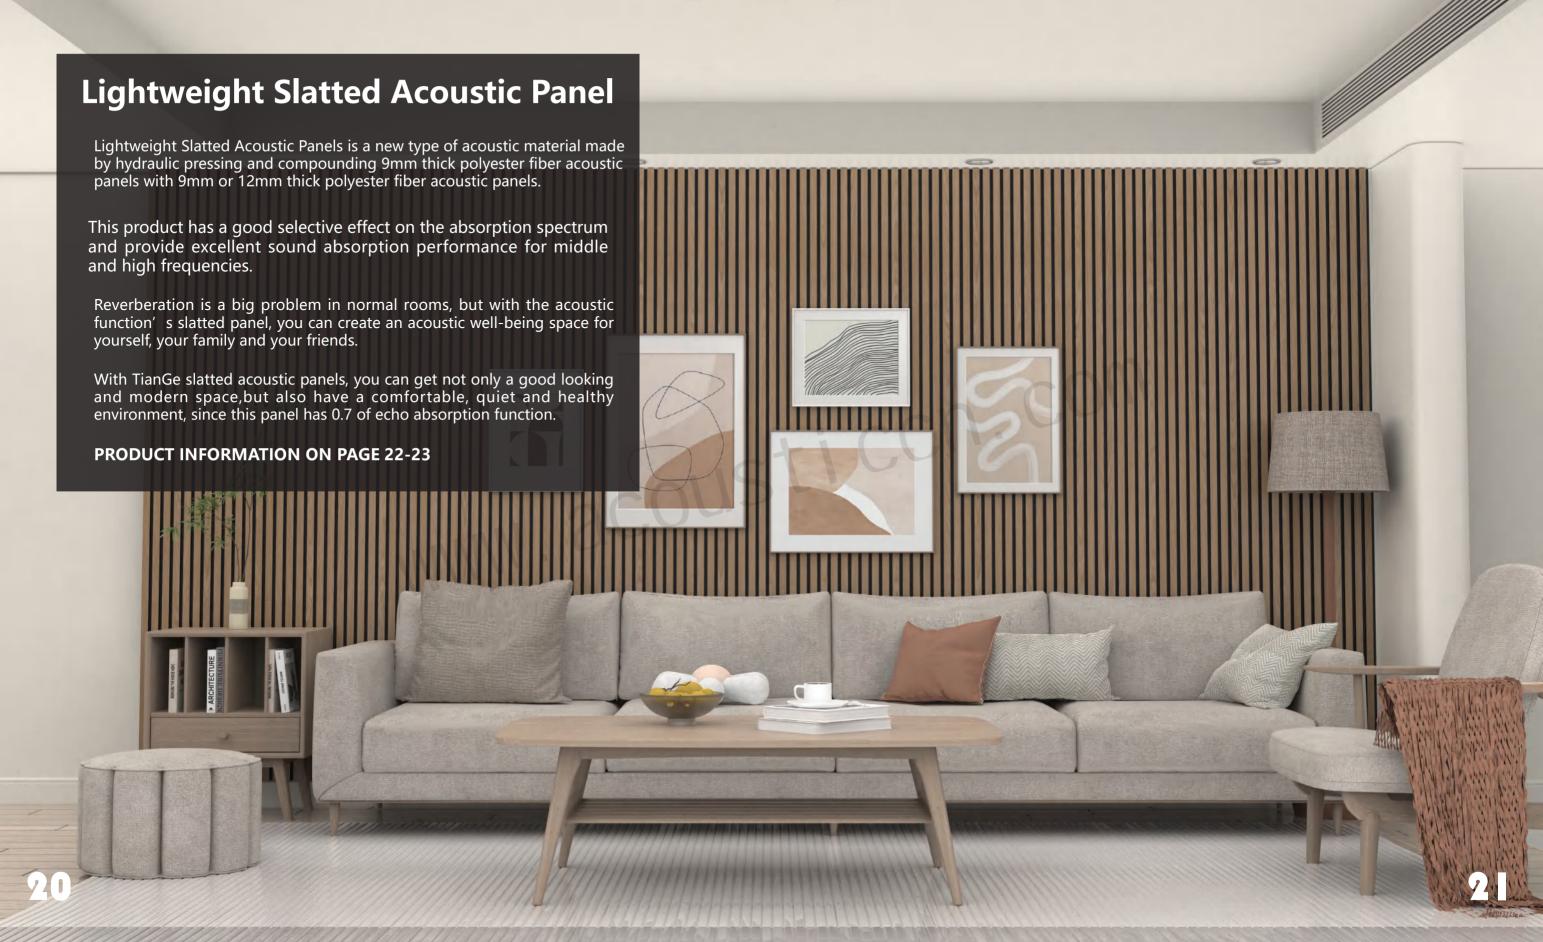

Reverberation is a big problem in many rooms but with the sound absorption function's slatted panel, you can create an acoustic well-being for you, your family and your friends.

Reverberation is a big problem in normal rooms, but with the acoustic function's slatted panel, you can create an acoustic well-being space for yourself, your family and your friends.

With TianGe slatted acoustic panels, you can get not only a good looking and modern space, but also have a comfortable, quiet and healthy environment, since this panel has 0.7 of echo absorption function. Ge slatted acoustic panels, you can get not only a good looking and modern space, but also have a comfortable and quiet and healthy environment, since this panel has 0.7 of echo absorption function.

| Name             | Lightweight Slatted Acoustic Panel                                                                                                                                                                      |                           |
|------------------|---------------------------------------------------------------------------------------------------------------------------------------------------------------------------------------------------------|---------------------------|
| Size             | 2400*600*18mm / 21mm<br>2600*600*18mm / 21mm<br>2800*600*18mm / 21mm or customized size                                                                                                                 |                           |
| Weight           | 18mm 21mm About 2.7kgs / M2 About 2.95kgs/M2                                                                                                                                                            |                           |
| Fireproof grade  | Can be Grade B                                                                                                                                                                                          |                           |
| Material         | PET panel +E0 grade Teo                                                                                                                                                                                 | chnical Wood veneer Paper |
| Wood surface     | Technical Veneer Paper                                                                                                                                                                                  |                           |
| Advantage        | 1.Environmentally Friend 2.Lightweight 3. Scratch Resistant 4.No Yellowing 5. No Color Difference 6.Thermal Insulation 7. Energy-Saving 8. Good Decoration 9. Easy Installation 10.Good Acoustic Perfor |                           |
| Service          | Free samples, support customization                                                                                                                                                                     |                           |
| Color            | Refer to Pages 78-79                                                                                                                                                                                    |                           |
| Applicationplace | Hotel lobby, corridor, room decoration, residences conference halls, recording rooms, studios, schools, shopping malls, office space etc.                                                               |                           |