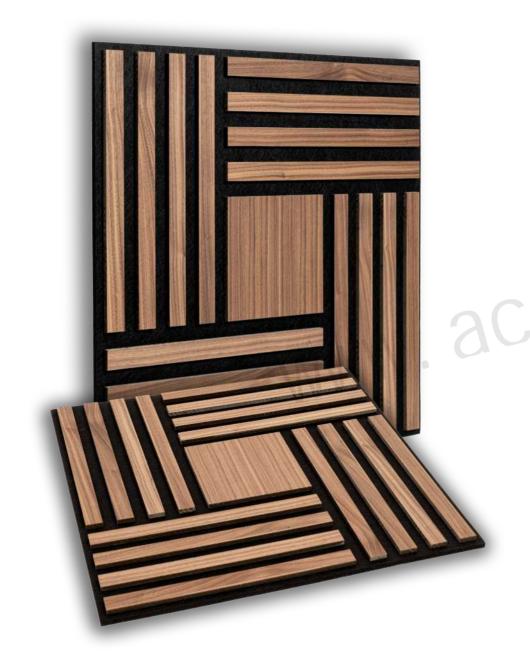

#### Wooden Strip Surround Acoustic Panel

| Name             | Wooden Strip Surr                                                                                                                         | ound Acoustic Panels                                                                                                                                                              |
|------------------|-------------------------------------------------------------------------------------------------------------------------------------------|-----------------------------------------------------------------------------------------------------------------------------------------------------------------------------------|
| Size             | 600*600*18MM                                                                                                                              |                                                                                                                                                                                   |
| Weight           | Staggered Block-shaped<br>on 9mm MDF<br>About 3.0kgs/PC                                                                                   | Staggered Block-shaped on<br>9mm PET<br>About 1.0kgs/PC                                                                                                                           |
| Fireproof grade  | Can be Grade B1                                                                                                                           | Can be Grade B                                                                                                                                                                    |
| Material         | PET panel+E0/P2<br>MDF+Wood Finish                                                                                                        | PET panel +E0 grade<br>Technical Wood Veneer<br>Paper                                                                                                                             |
| Wood surface     | Natural Wood Veneer/<br>Technical Wood Veneer/                                                                                            | Technical Wood Veneer<br>Paper                                                                                                                                                    |
| Advantage        | 1.Environmentally friendly 2. Good Decoration 3. Easy to Maintain 4. Easy Installation 5. Thermal Insulation 6. Energy-Saving             | 1.Environmentally Friendly 2.Lightweight 3. Scratch Resistant 4.No Yellowing 5. No Color Difference 6.Thermal Insulation 7. Energy-Saving 8. Good Decoration 9. Easy Installation |
| Service          | Free samples, support customization                                                                                                       |                                                                                                                                                                                   |
| Color            | Refer to Pages 78-79                                                                                                                      |                                                                                                                                                                                   |
| Applicationplace | Hotel lobby, corridor, room decoration, residences conference halls, recording rooms, studios, schools, shopping malls, office space etc. |                                                                                                                                                                                   |