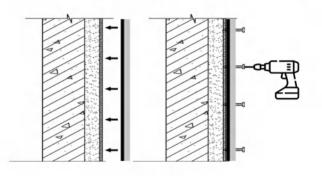

#### 1. Direct Glue Method:

This method involves applying a layer of adhesive directly onto the wall or ceiling surface and then affixing the sound-absorbing or sound-insulating materials to it. It's a simple and quick process that works well for both new constructions and retrofits.

#### 2. Mechanical Fastening Method:

This method uses mechanical fasteners such as screws, nails, or clips to secure the materials to the wall or ceiling. It provides a more robust attachment and is particularly useful when dealing with heavier materials or when a higher level of security is required.