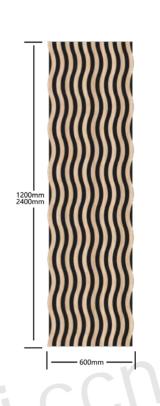

| Name              | Curved Corrugated SI                                  | Curved Corrugated Slatted Acoustic Panels |  |
|-------------------|-------------------------------------------------------|-------------------------------------------|--|
|                   | 2400*600*18mm / 21mm                                  |                                           |  |
| Size              | 2600*600*1                                            | 8mm / 21mm                                |  |
|                   | 2800*600*18mm / 21n                                   | nm or customized size                     |  |
|                   | 18mm                                                  | 21mm                                      |  |
| Weight            | About 7.8kgs/M2                                       | About 8.1kgs/M2                           |  |
| Fireproof grade   | Can be B1                                             |                                           |  |
| Material          | PET panel +E0/P2 grade MDF wood slat                  |                                           |  |
| Wood surface      | Natural Wood Veneer/ Technical Wood Veneer / Melamine |                                           |  |
|                   | 1.Environmentally friendly                            |                                           |  |
|                   | 2. Good Decoration                                    |                                           |  |
|                   | 3. Easy to Maintain                                   |                                           |  |
| Advantage         | 4. Easy Installation                                  |                                           |  |
|                   | 5. Good Acoustic Performance                          |                                           |  |
|                   | 6. Thermal Insulation                                 |                                           |  |
|                   | 7. Energy-Saving                                      |                                           |  |
| Service           | Free samples, support customization                   |                                           |  |
| Color             | Refer to Pages 78-79                                  |                                           |  |
| Name of Section 2 | Hotel lobby, corridor, room                           |                                           |  |
| Applicationplace  | conference halls, recording rooms, studios, schools,  |                                           |  |