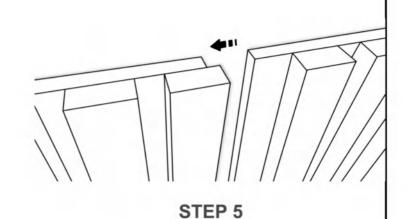

Sequentially join and paste the subsequent slats onto the wall

STEP 4

Join the subsequent slats together and fix them to the wall

Complete your project and admire your work!

83