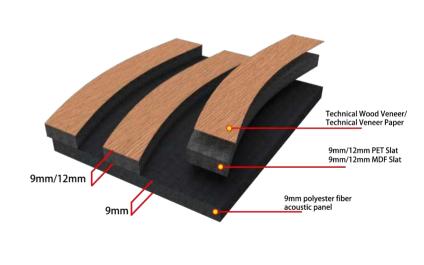

05 SHAPED SLATTED ACOUSTIC PANEL

| Name             | Standard Slatted Acoustic Panel                                                                                                                            |  |
|------------------|------------------------------------------------------------------------------------------------------------------------------------------------------------|--|
| Size             | 2400*600*18mm / 21mm<br>2600*600*18mm / 21mm<br>2800*600*18mm / 21mm or customized size                                                                    |  |
| Weight           | 18mm 21mm<br>About7.8kgs/M2 About 8.1kgs/M2                                                                                                                |  |
| Fireproof grade  | Can be B1                                                                                                                                                  |  |
| Material         | PET panel +E0/P2 grade MDF wood slat                                                                                                                       |  |
| Wood surface     | Natural Wood Veneer/ Technical Wood Veneer / Melamine                                                                                                      |  |
| Advantage        | 1.Environmentally friendly 2. Good Decoration 3. Easy to Maintain 4. Easy Installation 5. Good Acoustic Performance 6. Thermal Insulation 7. Energy-Saving |  |
| Service          | Free samples, support customization                                                                                                                        |  |
| Color            | Refer to Pages 78-79                                                                                                                                       |  |
| Applicationplace | Hotel lobby, corridor, room decoration, residences conference halls, recording rooms, studios, schools, shopping malls, office space etc.                  |  |