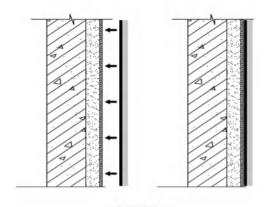

#### 1. Direct Glue Method:

This method involves applying a layer of adhesive directly onto the wall or ceiling surface and then affixing the sound-absorbing or sound-insulating materials to it. It's a simple and quick process that works well for both new constructions and retrofits.

#### 2. Mechanical Fastening Method:

This method uses mechanical fasteners such as screws, nails, or clips to secure the materials to the wall or ceiling. It provides a more robust attachment and is particularly useful when dealing with heavier materials or when a higher level of security is required.