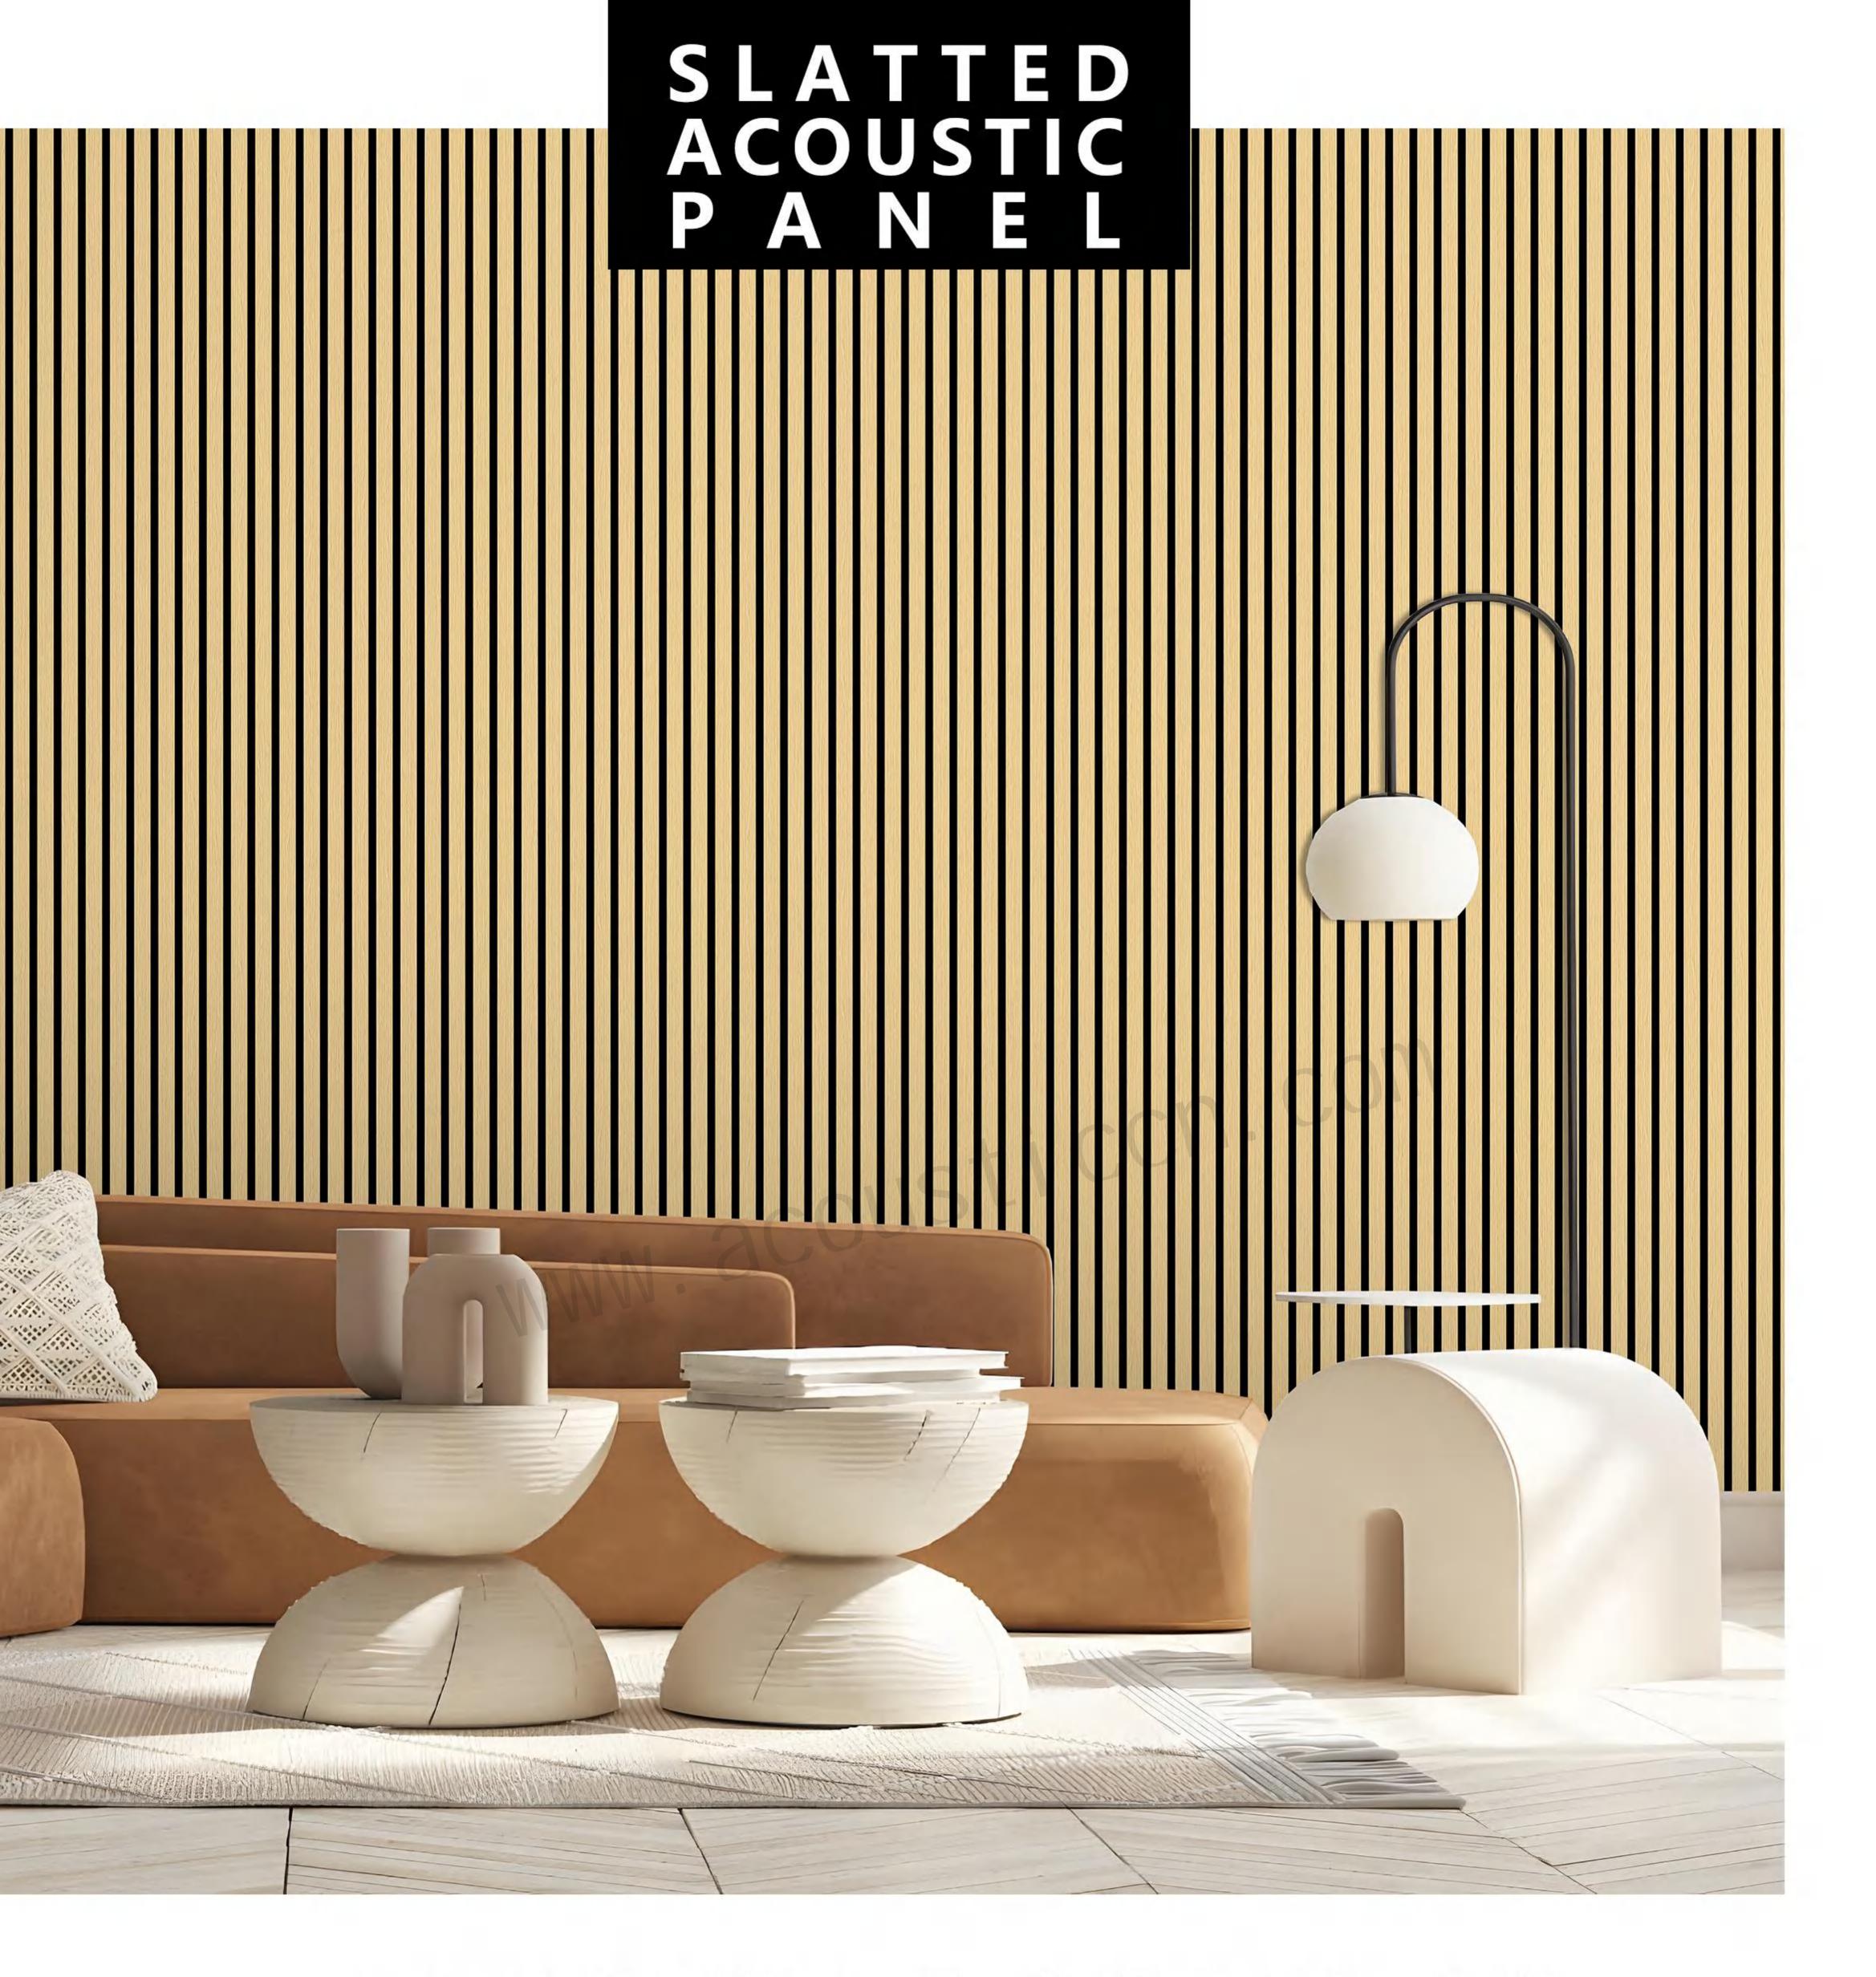

05 SHAPED SLATTED ACOUSTIC PANEL

| Name             | Standard Slatted Acoustic Panel                                                                                                                            |  |
|------------------|------------------------------------------------------------------------------------------------------------------------------------------------------------|--|
| Size             | 2400*600*18mm / 21mm<br>2600*600*18mm / 21mm<br>2800*600*18mm / 21mm or customized size                                                                    |  |
| Weight           | 18mm 21mm<br>About7.8kgs/M2 About 8.1kgs/M2                                                                                                                |  |
| Fireproof grade  | Can be B1                                                                                                                                                  |  |
| Material         | PET panel +E0/P2 grade MDF wood slat                                                                                                                       |  |
| Wood surface     | Natural Wood Veneer/ Technical Wood Veneer / Melamine                                                                                                      |  |
| Advantage        | 1.Environmentally friendly 2. Good Decoration 3. Easy to Maintain 4. Easy Installation 5. Good Acoustic Performance 6. Thermal Insulation 7. Energy-Saving |  |
| Service          | Free samples, support customization                                                                                                                        |  |
| Color            | Refer to Pages 78-79                                                                                                                                       |  |
| Applicationplace | Hotel lobby, corridor, room decoration, residences conference halls, recording rooms, studios, schools, shopping malls, office space etc.                  |  |

Reverberation is a big problem in many rooms but with the sound absorption function's slatted panel, you can create an acoustic well-being for you, your family and your friends.

Reverberation is a big problem in normal rooms, but with the acoustic function's slatted panel, you can create an acoustic well-being space for yourself, your family and your friends.

With TianGe slatted acoustic panels, you can get not only a good looking and modern space, but also have a comfortable, quiet and healthy environment, since this panel has 0.7 of echo absorption function. Ge slatted acoustic panels, you can get not only a good looking and modern space, but also have a comfortable and quiet and healthy environment, since this panel has 0.7 of echo absorption function.